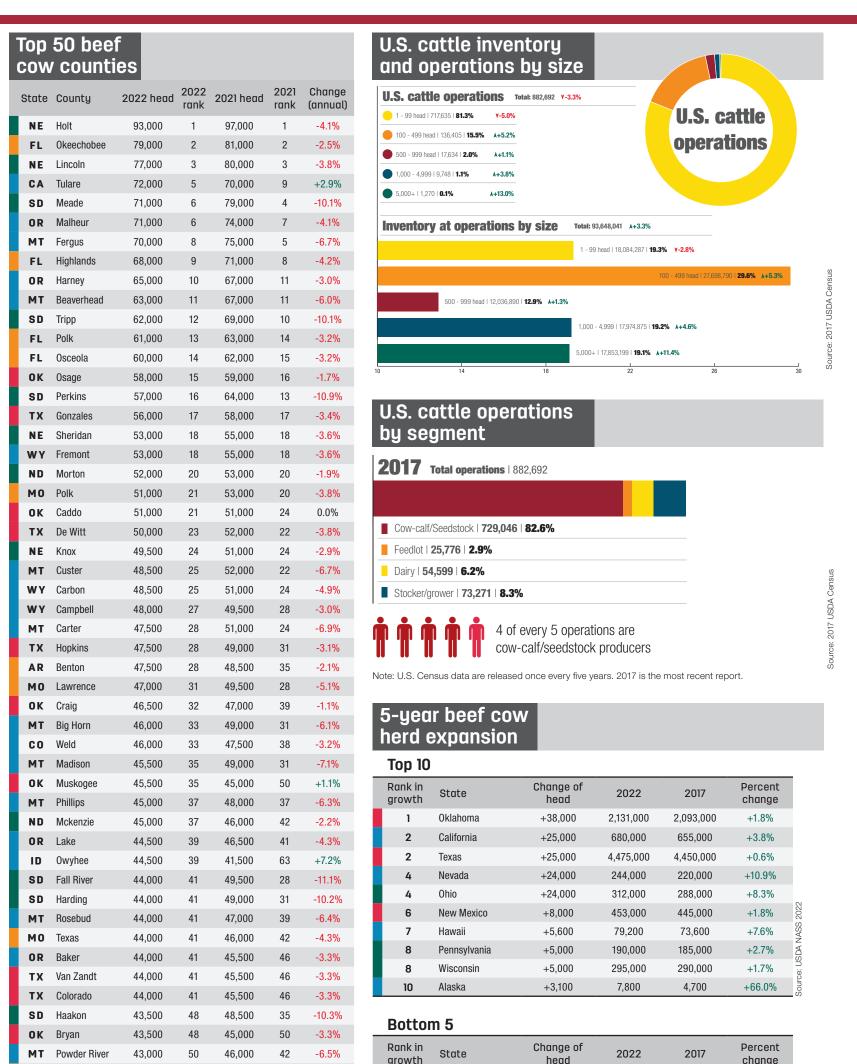

# CATTLE 2022 beef statistics

## Herd reduction hits third year for beef supply

calf sales, leading to 15.5% more cash

receipts for the industry to the total

of \$72.8 billion for 2021. With prices

for feed, feeder calves and boxed beef

cutouts all jumping in the year, it left

several economists worried about the

overall impact on the consumer going

The calf crop in three of four

Numbers for cattle and beef cows in the U.S. declined yet again on Jan. 1, 2022, setting a third straight year that the cattle and calf inventory dropped from the previous year. Herd liquidation brought total

numbers down 2% to 91.9 million cattle and calves, as the sell-off continued due to rising fears of drought and inflation.

Beef cow herd numbers also went a hefty 7.6% jump in beef cow numbers, The East Asia export market down for the third straight year, with 65,000 more brood cows back in dipping 2.3% to 30.1 million head, 3% in its beef cow herd, as did Idaho lowest total since 2016. with a 7.3% increase thanks to 34,000

The culling led to yet another record year for overall beef production in the U.S., yielding 27.9 billion pounds – a jump of 2.8%. Liquidation 2022, with corn and hay prices soaring through the inflation spikes starting the year. Corn hit \$6.32 in August range again in early 2022.

Liquidation was seen across most of the southern and northern Plain cowcalf states through 2021 with Texas (-3.5%), Oklahoma (-1.3%), Missouri (-4.6%) and Nebraska (-2.6%) all curbing into their female inventory.