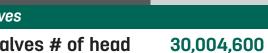

# CATTLE 2022 beef statistics

## Herd reduction hits third year for beef supply

calf sales, leading to 15.5% more cash

receipts for the industry to the total

of \$72.8 billion for 2021. With prices

for feed, feeder calves and boxed beef

cutouts all jumping in the year, it left

several economists worried about the

overall impact on the consumer going

The calf crop in three of four

Numbers for cattle and beef cows in the U.S. declined yet again on Jan. 1, 2022, setting a third straight year that the cattle and calf inventory dropped from the previous year. Herd liquidation brought total

numbers down 2% to 91.9 million cattle and calves, as the sell-off continued due to rising fears of drought and inflation.

Beef cow herd numbers also went a hefty 7.6% jump in beef cow numbers, The East Asia export market down for the third straight year, with 65,000 more brood cows back in dipping 2.3% to 30.1 million head, 3% in its beef cow herd, as did Idaho lowest total since 2016. with a 7.3% increase thanks to 34,000

The culling led to yet another record year for overall beef production in the U.S., yielding 27.9 billion pounds – a jump of 2.8%. Liquidation 2022, with corn and hay prices soaring through the inflation spikes starting the year. Corn hit \$6.32 in August range again in early 2022.

Liquidation was seen across most of the southern and northern Plain cowcalf states through 2021 with Texas (-3.5%), Oklahoma (-1.3%), Missouri (-4.6%) and Nebraska (-2.6%) all curbing into their female inventory.