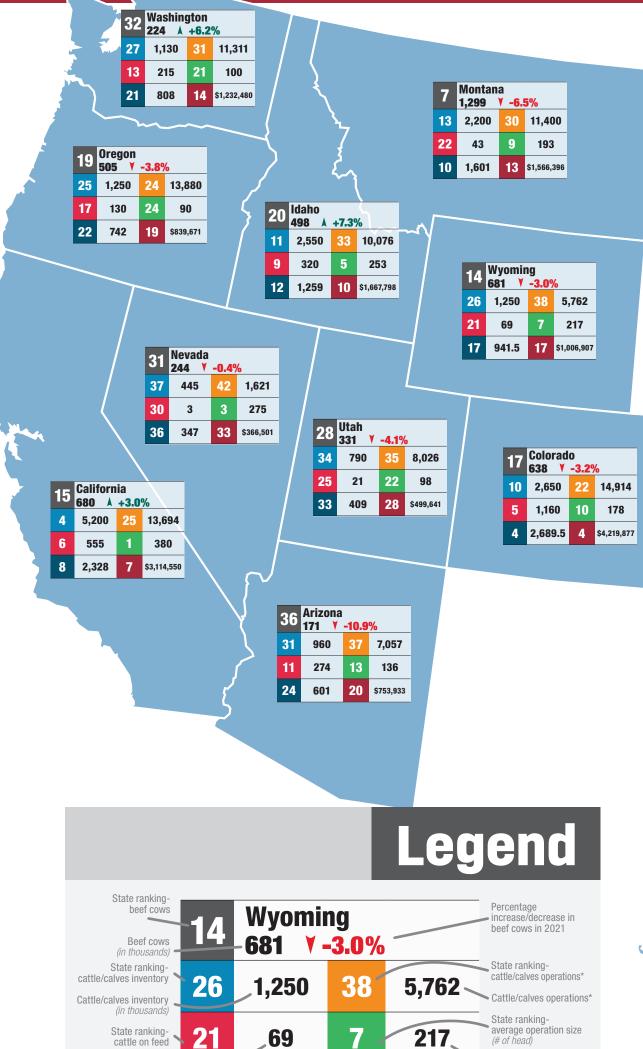

# 2022 U.S. beef statistics

Sponsored by:

9 North Dakota
945 Y -2.1%

15 1,850 34 8,777

23 39 8 211

14 1,077 15 \$1,148,877

5 South Dakota
1,610 Y -10.5%
8 3,800 23 13,928
7 445 4 273
7 2,419 8 \$2,932,605

**United States** 

91,901.6 **Y** -2.0%

14,692.6 A +0.2%

**30,125.1 Y -2.3**%

4 Nebraska
1,832 Y -2.6%
2 6,800 16 20,430
2 2,820 2 333
1 6,459 1 \$11,354,400

882,692\*

**54,651.7 A** +4.2% **\$72,873,644 A** +15.5%

104\* ¥ -1.9%

23 New Mexico
453 Y -2.2%
22 1,300 32 10,880
NA NA 15 119
16 982.6 16 \$1,066,700

2 2,200 1

10 lowa 925 Å +7.6% 7 3,850 9 25,367 4 1,170 12 152

POWDER RIVER

6 Kansas 1,422 Y -2.4% 3 6,500 7 26,740 3 2,610 6 243 3 5,818 3 \$9,854,965

2 Oklahoma
2,131 Y -1.3%
5 5,200 3 52,048
10 315 20 100
5 2,662 6 \$3,409,676

29 Ohio 312 A +6.8%
23 1,300 10 25,224
16 150 37 52

3 Missouri 1,941 Y -4.6% 6 4,040 2 53,497 19 80 27 76 9 2,158 9 \$2,228,518

11 Arkansas 905 Y -2.2% 17 1,690 8 25,372 NA NA 28 67 18 921 27 \$523,936

19 1,420

33 Pennsylvania
190 Y -11.6%
21 1,340 11 27
20 70 32
25 589.4 22 5

24 22 17 111 28 490.7 34 \$298,007

44 Massachusetts
8 A +14.3%
45 38 43 1,267
NA NA 48 30
45 12.9 47 \$7,249

Beef cows

100-499 head (operations) **39,735** 500+ head (operations) **3,705** 

17,610,000

1 Texas
4,475 Y -3.5%
1 12,700 1 152,882
1 2,930 25 83
2 6,435 2 \$10,053,767

16 Alabama 677 Y -2.9% 24 1,260 12 22,046 NA NA 34 57 23 613 29 \$447,468

8 Kentucky 966 Y -0.7% 14 2,020 4 38,657 26 18 36 52 15 1,028 18 \$878,552

13 Tennessee
893 Y -0.8%
16 1,750 5 37,288
NA NA 40 47
19 869.5 24 \$582,781

21 Georgia
487 Y -2.4%
29 1,050 18 17,387
NA NA 31 60
27 567.5 31 \$400,991

12 Florida 895 Y -3.7% 18 1,630 14 21,469 NA NA 26 76 20 837.5 26 \$546,157

18 Virginia 599 Å +2.4% 20 1,390 13 21,880 27 17 29 64 26 572.5 32 \$381,428

or download the latest copies of our beef, forage or dairy stats online at progressivepublish.com/stats