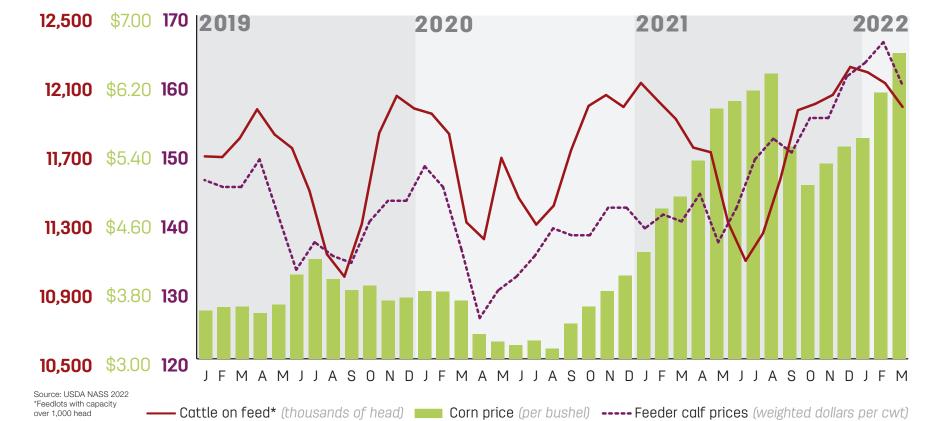

# 2019-22 - Monthly cattle on feed, corn price and feeder calf prices

The culling led to yet another record year for overall beef production in the U.S., yielding 27.9 billion pounds – a jump of 2.8%. Liquidation 2022, with corn and hay prices soaring through the inflation spikes starting the year. Corn hit \$6.32 in August range again in early 2022.