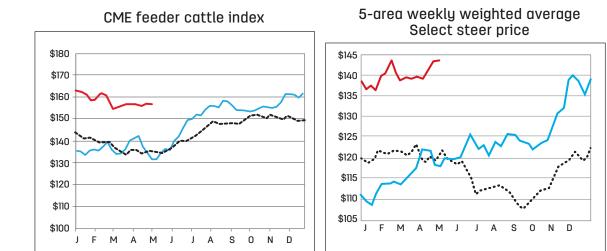

|

# 2019-22 - Monthly cattle on feed, corn price and feeder calf prices



## Cattle price indexes and spreads





Market prices and indexes



# CATTLE 2022 beef statistics

## Herd reduction hits third year for beef supply

calf sales, leading to 15.5% more cash

receipts for the industry to the total

of \$72.8 billion for 2021. With prices

for feed, feeder calves and boxed beef

cutouts all jumping in the year, it left

several economists worried about the

overall impact on the consumer going

The calf crop in three of four

Numbers for cattle and beef cows in the U.S. declined yet again on Jan. 1, 2022, setting a third straight year that the cattle and calf inventory dropped from the previous year. Herd liquidation brought total

numbers down 2% to 91.9 million cattle and calves, as the sell-off continued due to rising fears of drought and inflation.

Beef cow herd numbers also went a hefty