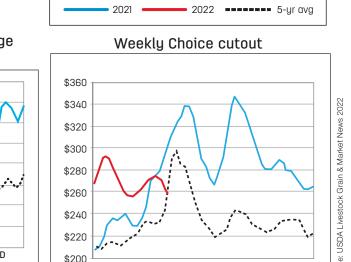

|

# 2019-22 - Monthly cattle on feed, corn price and feeder calf prices



## Cattle price indexes and spreads





Market prices and indexes



# CATTLE 2022 beef statistics

## Herd reduction hits third year for beef supply

calf sales, leading to 15.5% more cash

receipts for the industry to the total

of \$72.8 billion for 2021. With prices

for feed, feeder calves and boxed beef

cutouts all jumping in the year, it left

several economists worried about the

overall impact on the consumer going

The calf crop in three of four

Numbers for cattle and beef cows in the U.S. declined yet again on Jan. 1, 2022, setting a third straight year that the cattle and calf inventory dropped from the previous year. Herd liquidation brought total

numbers down 2% to 91.9 million cattle and calves, as the sell-off continued due to rising fears of drought and inflation.

Beef cow herd numbers also went a hefty 7.