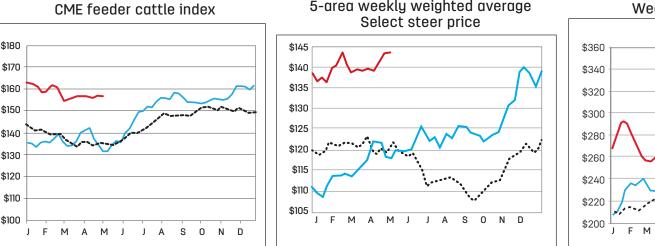

|

# 2019-22 - Monthly cattle on feed, corn price and feeder calf prices



## Cattle price indexes and spreads





Market prices and indexes



# CATTLE 2022 beef statistics

## Herd reduction hits third year for beef supply

calf sales, leading to 15.5% more cash

receipts for the industry to the total

of \$72.8 billion for 2021. With prices

for feed, feeder calves and boxed beef

cutouts all jumping in the year, it left

several economists worried about the

overall impact on the consumer going

The calf crop in three of four

Numbers for cattle and beef cows in the U.S. declined yet again on Jan. 1, 2022, setting a third straight year that the cattle and calf inventory dropped from the previous year. Herd liquidation brought total

numbers down 2% to 91.9 million cattle and calves, as the sell-off continued due to rising fears of drought and inflation.

Beef cow herd numbers also went a hefty 7.6% jump in beef cow numbers,