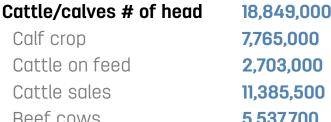

# Global production and trade

| Percentage of world beef production |                            | Country                        | of metric tons)                                                                                         | 2019                                                                                                                                                                                                                                                                                                                                                                                                                                                                                                                                                                                                                                                                                                                                                                                                                                                                                                                                                                                                                                                                                                                                                                                                                                                                                                                                                                                                                                                                                                                                                                                                                                                                                                                                                                                                                                                                                                                                                                                                                                                                                                                        | production                                                                                                                                                                                                                                                                                                                                                                                                                                                                                                                                                                                                                                                                                                                                                                                                                                                                                                                                                                                                                                                                                                                                                                                                                                                                                                                                                                                                                                                                                                                                                                                                                                                                                                                                                                                                                                                                                                                                                                                                                                                                                                                   | rank                                                                                                                                                                                                                                                                                                                                                                                                                                                                                                                                                                                                                                                                                                                                                                                                                                                                                                                                                                                                                                                                                                                                                                                                                                                                                                                                                                                                                                                                                                                                                                                                                                                                                                                                                                                                                                                                                                                                                                                                                                                                                                                         | (1,000 head)                                                                                                                                                                                                                                                                                                                                                                                                                                                                                                                                                                                                                                                                                                                                                                                                                                                                                                                                                                                                                                                                                                                                                                                                                                                                                                                                                                                                                                                                                                                                                                                                                                                                                                                                                                                                                                                                                                                                                                                                                                                                                                                 | 2019                                                                                                                                                                                                                                                                                                                                                                                                                                                                                                                                                                                                                                                                                                                                                                                                                                                                                                                                                                                                                                                                                                                                                                                                                                                                                                                                                                                                                                                                                                                                                                                                                                                                                                                                                                                                                                                                                                                                                                                                                                                                                                                      | rank                                                                                                                                                                                                                                                                                                                                                                                                                                                                                                                                                                                                                                                                                                                                                                                                                                                                                                                                                                                                                                                                                                                                                                                                                                                                                                                                                                                                                                                                                                                                                                                                                                                                                                                                                                                                                                                                                                                                                                                                                                                                                                                      | tons)                                                                                                                                                                                                                                                                                                                                                                                                                                                                                                                                                                                                                                                                                                                                                                                                                                                                                                                                                                                                                                                                                                                                                                                                                                                                                                                                                                                                                                                                                                                                                                                                                                                                                                                                                                                                                                                                                                                                                                                                                                                                                                                     | 2019                                                                                                                                                                                                                                                                                                                                                                                                                                                                                                                                                                                                                                                                                                                                                                                                                                                                                                                                                                                                                                                                                                                                                                                                                                                                                                                                                                                                                                                                                                                                                                                                                                                                                                                                                                                                                                                                                                                                                                                                                                                                                                                      | ra                                     |
|-------------------------------------|----------------------------|--------------------------------|---------------------------------------------------------------------------------------------------------|-----------------------------------------------------------------------------------------------------------------------------------------------------------------------------------------------------------------------------------------------------------------------------------------------------------------------------------------------------------------------------------------------------------------------------------------------------------------------------------------------------------------------------------------------------------------------------------------------------------------------------------------------------------------------------------------------------------------------------------------------------------------------------------------------------------------------------------------------------------------------------------------------------------------------------------------------------------------------------------------------------------------------------------------------------------------------------------------------------------------------------------------------------------------------------------------------------------------------------------------------------------------------------------------------------------------------------------------------------------------------------------------------------------------------------------------------------------------------------------------------------------------------------------------------------------------------------------------------------------------------------------------------------------------------------------------------------------------------------------------------------------------------------------------------------------------------------------------------------------------------------------------------------------------------------------------------------------------------------------------------------------------------------------------------------------------------------------------------------------------------------|------------------------------------------------------------------------------------------------------------------------------------------------------------------------------------------------------------------------------------------------------------------------------------------------------------------------------------------------------------------------------------------------------------------------------------------------------------------------------------------------------------------------------------------------------------------------------------------------------------------------------------------------------------------------------------------------------------------------------------------------------------------------------------------------------------------------------------------------------------------------------------------------------------------------------------------------------------------------------------------------------------------------------------------------------------------------------------------------------------------------------------------------------------------------------------------------------------------------------------------------------------------------------------------------------------------------------------------------------------------------------------------------------------------------------------------------------------------------------------------------------------------------------------------------------------------------------------------------------------------------------------------------------------------------------------------------------------------------------------------------------------------------------------------------------------------------------------------------------------------------------------------------------------------------------------------------------------------------------------------------------------------------------------------------------------------------------------------------------------------------------|------------------------------------------------------------------------------------------------------------------------------------------------------------------------------------------------------------------------------------------------------------------------------------------------------------------------------------------------------------------------------------------------------------------------------------------------------------------------------------------------------------------------------------------------------------------------------------------------------------------------------------------------------------------------------------------------------------------------------------------------------------------------------------------------------------------------------------------------------------------------------------------------------------------------------------------------------------------------------------------------------------------------------------------------------------------------------------------------------------------------------------------------------------------------------------------------------------------------------------------------------------------------------------------------------------------------------------------------------------------------------------------------------------------------------------------------------------------------------------------------------------------------------------------------------------------------------------------------------------------------------------------------------------------------------------------------------------------------------------------------------------------------------------------------------------------------------------------------------------------------------------------------------------------------------------------------------------------------------------------------------------------------------------------------------------------------------------------------------------------------------|------------------------------------------------------------------------------------------------------------------------------------------------------------------------------------------------------------------------------------------------------------------------------------------------------------------------------------------------------------------------------------------------------------------------------------------------------------------------------------------------------------------------------------------------------------------------------------------------------------------------------------------------------------------------------------------------------------------------------------------------------------------------------------------------------------------------------------------------------------------------------------------------------------------------------------------------------------------------------------------------------------------------------------------------------------------------------------------------------------------------------------------------------------------------------------------------------------------------------------------------------------------------------------------------------------------------------------------------------------------------------------------------------------------------------------------------------------------------------------------------------------------------------------------------------------------------------------------------------------------------------------------------------------------------------------------------------------------------------------------------------------------------------------------------------------------------------------------------------------------------------------------------------------------------------------------------------------------------------------------------------------------------------------------------------------------------------------------------------------------------------|---------------------------------------------------------------------------------------------------------------------------------------------------------------------------------------------------------------------------------------------------------------------------------------------------------------------------------------------------------------------------------------------------------------------------------------------------------------------------------------------------------------------------------------------------------------------------------------------------------------------------------------------------------------------------------------------------------------------------------------------------------------------------------------------------------------------------------------------------------------------------------------------------------------------------------------------------------------------------------------------------------------------------------------------------------------------------------------------------------------------------------------------------------------------------------------------------------------------------------------------------------------------------------------------------------------------------------------------------------------------------------------------------------------------------------------------------------------------------------------------------------------------------------------------------------------------------------------------------------------------------------------------------------------------------------------------------------------------------------------------------------------------------------------------------------------------------------------------------------------------------------------------------------------------------------------------------------------------------------------------------------------------------------------------------------------------------------------------------------------------------|---------------------------------------------------------------------------------------------------------------------------------------------------------------------------------------------------------------------------------------------------------------------------------------------------------------------------------------------------------------------------------------------------------------------------------------------------------------------------------------------------------------------------------------------------------------------------------------------------------------------------------------------------------------------------------------------------------------------------------------------------------------------------------------------------------------------------------------------------------------------------------------------------------------------------------------------------------------------------------------------------------------------------------------------------------------------------------------------------------------------------------------------------------------------------------------------------------------------------------------------------------------------------------------------------------------------------------------------------------------------------------------------------------------------------------------------------------------------------------------------------------------------------------------------------------------------------------------------------------------------------------------------------------------------------------------------------------------------------------------------------------------------------------------------------------------------------------------------------------------------------------------------------------------------------------------------------------------------------------------------------------------------------------------------------------------------------------------------------------------------------|---------------------------------------------------------------------------------------------------------------------------------------------------------------------------------------------------------------------------------------------------------------------------------------------------------------------------------------------------------------------------------------------------------------------------------------------------------------------------------------------------------------------------------------------------------------------------------------------------------------------------------------------------------------------------------------------------------------------------------------------------------------------------------------------------------------------------------------------------------------------------------------------------------------------------------------------------------------------------------------------------------------------------------------------------------------------------------------------------------------------------------------------------------------------------------------------------------------------------------------------------------------------------------------------------------------------------------------------------------------------------------------------------------------------------------------------------------------------------------------------------------------------------------------------------------------------------------------------------------------------------------------------------------------------------------------------------------------------------------------------------------------------------------------------------------------------------------------------------------------------------------------------------------------------------------------------------------------------------------------------------------------------------------------------------------------------------------------------------------------------------|---------------------------------------------------------------------------------------------------------------------------------------------------------------------------------------------------------------------------------------------------------------------------------------------------------------------------------------------------------------------------------------------------------------------------------------------------------------------------------------------------------------------------------------------------------------------------------------------------------------------------------------------------------------------------------------------------------------------------------------------------------------------------------------------------------------------------------------------------------------------------------------------------------------------------------------------------------------------------------------------------------------------------------------------------------------------------------------------------------------------------------------------------------------------------------------------------------------------------------------------------------------------------------------------------------------------------------------------------------------------------------------------------------------------------------------------------------------------------------------------------------------------------------------------------------------------------------------------------------------------------------------------------------------------------------------------------------------------------------------------------------------------------------------------------------------------------------------------------------------------------------------------------------------------------------------------------------------------------------------------------------------------------------------------------------------------------------------------------------------------------|----------------------------------------|
|                                     |                            |                                | 2020                                                                                                    |                                                                                                                                                                                                                                                                                                                                                                                                                                                                                                                                                                                                                                                                                                                                                                                                                                                                                                                                                                                                                                                                                                                                                                                                                                                                                                                                                                                                                                                                                                                                                                                                                                                                                                                                                                                                                                                                                                                                                                                                                                                                                                                             |                                                                                                                                                                                                                                                                                                                                                                                                                                                                                                                                                                                                                                                                                                                                                                                                                                                                                                                                                                                                                                                                                                                                                                                                                                                                                                                                                                                                                                                                                                                                                                                                                                                                                                                                                                                                                                                                                                                                                                                                                                                                                                                              |                                                                                                                                                                                                                                                                                                                                                                                                                                                                                                                                                                                                                                                                                                                                                                                                                                                                                                                                                                                                                                                                                                                                                                                                                                                                                                                                                                                                                                                                                                                                                                                                                                                                                                                                                                                                                                                                                                                                                                                                                                                                                                                              | 2020                                                                                                                                                                                                                                                                                                                                                                                                                                                                                                                                                                                                                                                                                                                                                                                                                                                                                                                                                                                                                                                                                                                                                                                                                                                                                                                                                                                                                                                                                                                                                                                                                                                                                                                                                                                                                                                                                                                                                                                                                                                                                                                         |                                                                                                                                                                                                                                                                                                                                                                                                                                                                                                                                                                                                                                                                                                                                                                                                                                                                                                                                                                                                                                                                                                                                                                                                                                                                                                                                                                                                                                                                                                                                                                                                                                                                                                                                                                                                                                                                                                                                                                                                                                                                                                                           |                                                                                                                                                                                                                                                                                                                                                                                                                                                                                                                                                                                                                                                                                                                                                                                                                                                                                                                                                                                                                                                                                                                                                                                                                                                                                                                                                                                                                                                                                                                                                                                                                                                                                                                                                                                                                                                                                                                                                                                                                                                                                                                           | 2020                                                                                                                                                                                                                                                                                                                                                                                                                                                                                                                                                                                                                                                                                                                                                                                                                                                                                                                                                                                                                                                                                                                                                                                                                                                                                                                                                                                                                                                                                                                                                                                                                                                                                                                                                                                                                                                                                                                                                                                                                                                                                                                      |                                                                                                                                                                                                                                                                                                                                                                                                                                                                                                                                                                                                                                                                                                                                                                                                                                                                                                                                                                                                                                                                                                                                                                                                                                                                                                                                                                                                                                                                                                                                                                                                                                                                                                                                                                                                                                                                                                                                                                                                                                                                                                                           |                                        |
|                                     |                            | United States                  | 12,601                                                                                                  | +1.8%                                                                                                                                                                                                                                                                                                                                                                                                                                                                                                                                                                                                                                                                                                                                                                                                                                                                                                                                                                                                                                                                                                                                                                                                                                                                                                                                                                                                                                                                                                                                                                                                                                                                                                                                                                                                                                                                                                                                                                                                                                                                                                                       | 20.5%                                                                                                                                                                                                                                                                                                                                                                                                                                                                                                                                                                                                                                                                                                                                                                                                                                                                                                                                                                                                                                                                                                                                                                                                                                                                                                                                                                                                                                                                                                                                                                                                                                                                                                                                                                                                                                                                                                                                                                                                                                                                                                                        | 4                                                                                                                                                                                                                                                                                                                                                                                                                                                                                                                                                                                                                                                                                                                                                                                                                                                                                                                                                                                                                                                                                                                                                                                                                                                                                                                                                                                                                                                                                                                                                                                                                                                                                                                                                                                                                                                                                                                                                                                                                                                                                                                            | 93,595                                                                                                                                                                                                                                                                                                                                                                                                                                                                                                                                                                                                                                                                                                                                                                                                                                                                                                                                                                                                                                                                                                                                                                                                                                                                                                                                                                                                                                                                                                                                                                                                                                                                                                                                                                                                                                                                                                                                                                                                                                                                                                                       | -0.2%                                                                                                                                                                                                                                                                                                                                                                                                                                                                                                                                                                                                                                                                                                                                                                                                                                                                                                                                                                                                                                                                                                                                                                                                                                                                                                                                                                                                                                                                                                                                                                                                                                                                                                                                                                                                                                                                                                                                                                                                                                                                                                                     | 2                                                                                                                                                                                                                                                                                                                                                                                                                                                                                                                                                                                                                                                                                                                                                                                                                                                                                                                                                                                                                                                                                                                                                                                                                                                                                                                                                                                                                                                                                                                                                                                                                                                                                                                                                                                                                                                                                                                                                                                                                                                                                                                         | 1,427                                                                                                                                                                                                                                                                                                                                                                                                                                                                                                                                                                                                                                                                                                                                                                                                                                                                                                                                                                                                                                                                                                                                                                                                                                                                                                                                                                                                                                                                                                                                                                                                                                                                                                                                                                                                                                                                                                                                                                                                                                                                                                                     | +6.4%                                                                                                                                                                                                                                                                                                                                                                                                                                                                                                                                                                                                                                                                                                                                                                                                                                                                                                                                                                                                                                                                                                                                                                                                                                                                                                                                                                                                                                                                                                                                                                                                                                                                                                                                                                                                                                                                                                                                                                                                                                                                                                                     |                                        |
| 20 5% United States                 | 2                          | Brazil                         | 10,400                                                                                                  | +3.0%                                                                                                                                                                                                                                                                                                                                                                                                                                                                                                                                                                                                                                                                                                                                                                                                                                                                                                                                                                                                                                                                                                                                                                                                                                                                                                                                                                                                                                                                                                                                                                                                                                                                                                                                                                                                                                                                                                                                                                                                                                                                                                                       | 16.9%                                                                                                                                                                                                                                                                                                                                                                                                                                                                                                                                                                                                                                                                                                                                                                                                                                                                                                                                                                                                                                                                                                                                                                                                                                                                                                                                                                                                                                                                                                                                                                                                                                                                                                                                                                                                                                                                                                                                                                                                                                                                                                                        | 2                                                                                                                                                                                                                                                                                                                                                                                                                                                                                                                                                                                                                                                                                                                                                                                                                                                                                                                                                                                                                                                                                                                                                                                                                                                                                                                                                                                                                                                                                                                                                                                                                                                                                                                                                                                                                                                                                                                                                                                                                                                                                                                            | 252,700                                                                                                                                                                                                                                                                                                                                                                                                                                                                                                                                                                                                                                                                                                                                                                                                                                                                                                                                                                                                                                                                                                                                                                                                                                                                                                                                                                                                                                                                                                                                                                                                                                                                                                                                                                                                                                                                                                                                                                                                                                                                                                                      | +3.5%                                                                                                                                                                                                                                                                                                                                                                                                                                                                                                                                                                                                                                                                                                                                                                                                                                                                                                                                                                                                                                                                                                                                                                                                                                                                                                                                                                                                                                                                                                                                                                                                                                                                                                                                                                                                                                                                                                                                                                                                                                                                                                                     | 1                                                                                                                                                                                                                                                                                                                                                                                                                                                                                                                                                                                                                                                                                                                                                                                                                                                                                                                                                                                                                                                                                                                                                                                                                                                                                                                                                                                                                                                                                                                                                                                                                                                                                                                                                                                                                                                                                                                                                                                                                                                                                                                         | 2,725                                                                                                                                                                                                                                                                                                                                                                                                                                                                                                                                                                                                                                                                                                                                                                                                                                                                                                                                                                                                                                                                                                                                                                                                                                                                                                                                                                                                                                                                                                                                                                                                                                                                                                                                                                                                                                                                                                                                                                                                                                                                                                                     | +7.3%                                                                                                                                                                                                                                                                                                                                                                                                                                                                                                                                                                                                                                                                                                                                                                                                                                                                                                                                                                                                                                                                                                                                                                                                                                                                                                                                                                                                                                                                                                                                                                                                                                                                                                                                                                                                                                                                                                                                                                                                                                                                                                                     |                                        |
|                                     | 3                          | European Union                 | 7,730                                                                                                   | -1.0%                                                                                                                                                                                                                                                                                                                                                                                                                                                                                                                                                                                                                                                                                                                                                                                                                                                                                                                                                                                                                                                                                                                                                                                                                                                                                                                                                                                                                                                                                                                                                                                                                                                                                                                                                                                                                                                                                                                                                                                                                                                                                                                       | 12.6%                                                                                                                                                                                                                                                                                                                                                                                                                                                                                                                                                                                                                                                                                                                                                                                                                                                                                                                                                                                                                                                                                                                                                                                                                                                                                                                                                                                                                                                                                                                                                                                                                                                                                                                                                                                                                                                                                                                                                                                                                                                                                                                        | 5                                                                                                                                                                                                                                                                                                                                                                                                                                                                                                                                                                                                                                                                                                                                                                                                                                                                                                                                                                                                                                                                                                                                                                                                                                                                                                                                                                                                                                                                                                                                                                                                                                                                                                                                                                                                                                                                                                                                                                                                                                                                                                                            | 85,545                                                                                                                                                                                                                                                                                                                                                                                                                                                                                                                                                                                                                                                                                                                                                                                                                                                                                                                                                                                                                                                                                                                                                                                                                                                                                                                                                                                                                                                                                                                                                                                                                                                                                                                                                                                                                                                                                                                                                                                                                                                                                                                       | -1.2%                                                                                                                                                                                                                                                                                                                                                                                                                                                                                                                                                                                                                                                                                                                                                                                                                                                                                                                                                                                                                                                                                                                                                                                                                                                                                                                                                                                                                                                                                                                                                                                                                                                                                                                                                                                                                                                                                                                                                                                                                                                                                                                     | 9                                                                                                                                                                                                                                                                                                                                                                                                                                                                                                                                                                                                                                                                                                                                                                                                                                                                                                                                                                                                                                                                                                                                                                                                                                                                                                                                                                                                                                                                                                                                                                                                                                                                                                                                                                                                                                                                                                                                                                                                                                                                                                                         | 360                                                                                                                                                                                                                                                                                                                                                                                                                                                                                                                                                                                                                                                                                                                                                                                                                                                                                                                                                                                                                                                                                                                                                                                                                                                                                                                                                                                                                                                                                                                                                                                                                                                                                                                                                                                                                                                                                                                                                                                                                                                                                                                       | +2.9%                                                                                                                                                                                                                                                                                                                                                                                                                                                                                                                                                                                                                                                                                                                                                                                                                                                                                                                                                                                                                                                                                                                                                                                                                                                                                                                                                                                                                                                                                                                                                                                                                                                                                                                                                                                                                                                                                                                                                                                                                                                                                                                     |                                        |
| 20.070 Officed Ocaces               | 4                          | China                          | 7,000                                                                                                   | +4.2%                                                                                                                                                                                                                                                                                                                                                                                                                                                                                                                                                                                                                                                                                                                                                                                                                                                                                                                                                                                                                                                                                                                                                                                                                                                                                                                                                                                                                                                                                                                                                                                                                                                                                                                                                                                                                                                                                                                                                                                                                                                                                                                       | 11.4%                                                                                                                                                                                                                                                                                                                                                                                                                                                                                                                                                                                                                                                                                                                                                                                                                                                                                                                                                                                                                                                                                                                                                                                                                                                                                                                                                                                                                                                                                                                                                                                                                                                                                                                                                                                                                                                                                                                                                                                                                                                                                                                        | 3                                                                                                                                                                                                                                                                                                                                                                                                                                                                                                                                                                                                                                                                                                                                                                                                                                                                                                                                                                                                                                                                                                                                                                                                                                                                                                                                                                                                                                                                                                                                                                                                                                                                                                                                                                                                                                                                                                                                                                                                                                                                                                                            | 95,620                                                                                                                                                                                                                                                                                                                                                                                                                                                                                                                                                                                                                                                                                                                                                                                                                                                                                                                                                                                                                                                                                                                                                                                                                                                                                                                                                                                                                                                                                                                                                                                                                                                                                                                                                                                                                                                                                                                                                                                                                                                                                                                       | +4.6%                                                                                                                                                                                                                                                                                                                                                                                                                                                                                                                                                                                                                                                                                                                                                                                                                                                                                                                                                                                                                                                                                                                                                                                                                                                                                                                                                                                                                                                                                                                                                                                                                                                                                                                                                                                                                                                                                                                                                                                                                                                                                                                     | 21                                                                                                                                                                                                                                                                                                                                                                                                                                                                                                                                                                                                                                                                                                                                                                                                                                                                                                                                                                                                                                                                                                                                                                                                                                                                                                                                                                                                                                                                                                                                                                                                                                                                                                                                                                                                                                                                                                                                                                                                                                                                                                                        | 20                                                                                                                                                                                                                                                                                                                                                                                                                                                                                                                                                                                                                                                                                                                                                                                                                                                                                                                                                                                                                                                                                                                                                                                                                                                                                                                                                                                                                                                                                                                                                                                                                                                                                                                                                                                                                                                                                                                                                                                                                                                                                                                        | +25.0%                                                                                                                                                                                                                                                                                                                                                                                                                                                                                                                                                                                                                                                                                                                                                                                                                                                                                                                                                                                                                                                                                                                                                                                                                                                                                                                                                                                                                                                                                                                                                                                                                                                                                                                                                                                                                                                                                                                                                                                                                                                                                                                    |                                        |
| <b>16.9%</b> Brazil                 | 5                          | India                          | 4,000                                                                                                   | +6.4%                                                                                                                                                                                                                                                                                                                                                                                                                                                                                                                                                                                                                                                                                                                                                                                                                                                                                                                                                                                                                                                                                                                                                                                                                                                                                                                                                                                                                                                                                                                                                                                                                                                                                                                                                                                                                                                                                                                                                                                                                                                                                                                       | 6.5%                                                                                                                                                                                                                                                                                                                                                                                                                                                                                                                                                                                                                                                                                                                                                                                                                                                                                                                                                                                                                                                                                                                                                                                                                                                                                                                                                                                                                                                                                                                                                                                                                                                                                                                                                                                                                                                                                                                                                                                                                                                                                                                         | 1                                                                                                                                                                                                                                                                                                                                                                                                                                                                                                                                                                                                                                                                                                                                                                                                                                                                                                                                                                                                                                                                                                                                                                                                                                                                                                                                                                                                                                                                                                                                                                                                                                                                                                                                                                                                                                                                                                                                                                                                                                                                                                                            | 305,500                                                                                                                                                                                                                                                                                                                                                                                                                                                                                                                                                                                                                                                                                                                                                                                                                                                                                                                                                                                                                                                                                                                                                                                                                                                                                                                                                                                                                                                                                                                                                                                                                                                                                                                                                                                                                                                                                                                                                                                                                                                                                                                      | +0.8%                                                                                                                                                                                                                                                                                                                                                                                                                                                                                                                                                                                                                                                                                                                                                                                                                                                                                                                                                                                                                                                                                                                                                                                                                                                                                                                                                                                                                                                                                                                                                                                                                                                                                                                                                                                                                                                                                                                                                                                                                                                                                                                     | 4                                                                                                                                                                                                                                                                                                                                                                                                                                                                                                                                                                                                                                                                                                                                                                                                                                                                                                                                                                                                                                                                                                                                                                                                                                                                                                                                                                                                                                                                                                                                                                                                                                                                                                                                                                                                                                                                                                                                                                                                                                                                                                                         | 1,375                                                                                                                                                                                                                                                                                                                                                                                                                                                                                                                                                                                                                                                                                                                                                                                                                                                                                                                                                                                                                                                                                                                                                                                                                                                                                                                                                                                                                                                                                                                                                                                                                                                                                                                                                                                                                                                                                                                                                                                                                                                                                                                     | +7.1%                                                                                                                                                                                                                                                                                                                                                                                                                                                                                                                                                                                                                                                                                                                                                                                                                                                                                                                                                                                                                                                                                                                                                                                                                                                                                                                                                                                                                                                                                                                                                                                                                                                                                                                                                                                                                                                                                                                                                                                                                                                                                                                     |                                        |
|                                     | 6                          | Argentina                      | 3,100                                                                                                   | -4.0%                                                                                                                                                                                                                                                                                                                                                                                                                                                                                                                                                                                                                                                                                                                                                                                                                                                                                                                                                                                                                                                                                                                                                                                                                                                                                                                                                                                                                                                                                                                                                                                                                                                                                                                                                                                                                                                                                                                                                                                                                                                                                                                       | 5.0%                                                                                                                                                                                                                                                                                                                                                                                                                                                                                                                                                                                                                                                                                                                                                                                                                                                                                                                                                                                                                                                                                                                                                                                                                                                                                                                                                                                                                                                                                                                                                                                                                                                                                                                                                                                                                                                                                                                                                                                                                                                                                                                         | 6                                                                                                                                                                                                                                                                                                                                                                                                                                                                                                                                                                                                                                                                                                                                                                                                                                                                                                                                                                                                                                                                                                                                                                                                                                                                                                                                                                                                                                                                                                                                                                                                                                                                                                                                                                                                                                                                                                                                                                                                                                                                                                                            | 53,831                                                                                                                                                                                                                                                                                                                                                                                                                                                                                                                                                                                                                                                                                                                                                                                                                                                                                                                                                                                                                                                                                                                                                                                                                                                                                                                                                                                                                                                                                                                                                                                                                                                                                                                                                                                                                                                                                                                                                                                                                                                                                                                       | -1.2%                                                                                                                                                                                                                                                                                                                                                                                                                                                                                                                                                                                                                                                                                                                                                                                                                                                                                                                                                                                                                                                                                                                                                                                                                                                                                                                                                                                                                                                                                                                                                                                                                                                                                                                                                                                                                                                                                                                                                                                                                                                                                                                     | 5                                                                                                                                                                                                                                                                                                                                                                                                                                                                                                                                                                                                                                                                                                                                                                                                                                                                                                                                                                                                                                                                                                                                                                                                                                                                                                                                                                                                                                                                                                                                                                                                                                                                                                                                                                                                                                                                                                                                                                                                                                                                                                                         | 770                                                                                                                                                                                                                                                                                                                                                                                                                                                                                                                                                                                                                                                                                                                                                                                                                                                                                                                                                                                                                                                                                                                                                                                                                                                                                                                                                                                                                                                                                                                                                                                                                                                                                                                                                                                                                                                                                                                                                                                                                                                                                                                       | -6.0%                                                                                                                                                                                                                                                                                                                                                                                                                                                                                                                                                                                                                                                                                                                                                                                                                                                                                                                                                                                                                                                                                                                                                                                                                                                                                                                                                                                                                                                                                                                                                                                                                                                                                                                                                                                                                                                                                                                                                                                                                                                                                                                     |                                        |
|                                     | 7                          | Mexico                         | 2,110                                                                                                   | +1.5%                                                                                                                                                                                                                                                                                                                                                                                                                                                                                                                                                                                                                                                                                                                                                                                                                                                                                                                                                                                                                                                                                                                                                                                                                                                                                                                                                                                                                                                                                                                                                                                                                                                                                                                                                                                                                                                                                                                                                                                                                                                                                                                       | 3.4%                                                                                                                                                                                                                                                                                                                                                                                                                                                                                                                                                                                                                                                                                                                                                                                                                                                                                                                                                                                                                                                                                                                                                                                                                                                                                                                                                                                                                                                                                                                                                                                                                                                                                                                                                                                                                                                                                                                                                                                                                                                                                                                         | 9                                                                                                                                                                                                                                                                                                                                                                                                                                                                                                                                                                                                                                                                                                                                                                                                                                                                                                                                                                                                                                                                                                                                                                                                                                                                                                                                                                                                                                                                                                                                                                                                                                                                                                                                                                                                                                                                                                                                                                                                                                                                                                                            | 17,000                                                                                                                                                                                                                                                                                                                                                                                                                                                                                                                                                                                                                                                                                                                                                                                                                                                                                                                                                                                                                                                                                                                                                                                                                                                                                                                                                                                                                                                                                                                                                                                                                                                                                                                                                                                                                                                                                                                                                                                                                                                                                                                       | +0.6%                                                                                                                                                                                                                                                                                                                                                                                                                                                                                                                                                                                                                                                                                                                                                                                                                                                                                                                                                                                                                                                                                                                                                                                                                                                                                                                                                                                                                                                                                                                                                                                                                                                                                                                                                                                                                                                                                                                                                                                                                                                                                                                     | 11                                                                                                                                                                                                                                                                                                                                                                                                                                                                                                                                                                                                                                                                                                                                                                                                                                                                                                                                                                                                                                                                                                                                                                                                                                                                                                                                                                                                                                                                                                                                                                                                                                                                                                                                                                                                                                                                                                                                                                                                                                                                                                                        | 350                                                                                                                                                                                                                                                                                                                                                                                                                                                                                                                                                                                                                                                                                                                                                                                                                                                                                                                                                                                                                                                                                                                                                                                                                                                                                                                                                                                                                                                                                                                                                                                                                                                                                                                                                                                                                                                                                                                                                                                                                                                                                                                       | +2.0%                                                                                                                                                                                                                                                                                                                                                                                                                                                                                                                                                                                                                                                                                                                                                                                                                                                                                                                                                                                                                                                                                                                                                                                                                                                                                                                                                                                                                                                                                                                                                                                                                                                                                                                                                                                                                                                                                                                                                                                                                                                                                                                     |                                        |
|                                     | <b>20.5%</b> United States | 20.5% United States  1 2 3 4 5 | rcentage of world ref production  1 United States 2 Brazil 3 European Union 4 China 5 India 6 Argentina | 2020   1   United States   12,601   2   2020   2020   2020   2   2020   2020   2020   2020   2020   2020   2020   2020   2020   2020   2020   2020   2020   2020   2020   2020   2020   2020   2020   2020   2020   2020   2020   2020   2020   2020   2020   2020   2020   2020   2020   2020   2020   2020   2020   2020   2020   2020   2020   2020   2020   2020   2020   2020   2020   2020   2020   2020   2020   2020   2020   2020   2020   2020   2020   2020   2020   2020   2020   2020   2020   2020   2020   2020   2020   2020   2020   2020   2020   2020   2020   2020   2020   2020   2020   2020   2020   2020   2020   2020   2020   2020   2020   2020   2020   2020   2020   2020   2020   2020   2020   2020   2020   2020   2020   2020   2020   2020   2020   2020   2020   2020   2020   2020   2020   2020   2020   2020   2020   2020   2020   2020   2020   2020   2020   2020   2020   2020   2020   2020   2020   2020   2020   2020   2020   2020   2020   2020   2020   2020   2020   2020   2020   2020   2020   2020   2020   2020   2020   2020   2020   2020   2020   2020   2020   2020   2020   2020   2020   2020   2020   2020   2020   2020   2020   2020   2020   2020   2020   2020   2020   2020   2020   2020   2020   2020   2020   2020   2020   2020   2020   2020   2020   2020   2020   2020   2020   2020   2020   2020   2020   2020   2020   2020   2020   2020   2020   2020   2020   2020   2020   2020   2020   2020   2020   2020   2020   2020   2020   2020   2020   2020   2020   2020   2020   2020   2020   2020   2020   2020   2020   2020   2020   2020   2020   2020   2020   2020   2020   2020   2020   2020   2020   2020   2020   2020   2020   2020   2020   2020   2020   2020   2020   2020   2020   2020   2020   2020   2020   2020   2020   2020   2020   2020   2020   2020   2020   2020   2020   2020   2020   2020   2020   2020   2020   2020   2020   2020   2020   2020   2020   2020   2020   2020   2020   2020   2020   2020   2020   2020   2020   2020   2020   2020   2020   2020   2020   2020   2020   2020   2020   2020   2020 | 2020     2020     2020     2020     2020     2020     2020     2020     2020     2020     2020     2020     2020     2020     2020     2020     2020     2020     2020     2020     2020     2020     2020     2020     2020     2020     2020     2020     2020     2020     2020     2020     2020     2020     2020     2020     2020     2020     2020     2020     2020     2020     2020     2020     2020     2020     2020     2020     2020     2020     2020     2020     2020     2020     2020     2020     2020     2020     2020     2020     2020     2020     2020     2020     2020     2020     2020     2020     2020     2020     2020     2020     2020     2020     2020     2020     2020     2020     2020     2020     2020     2020     2020     2020     2020     2020     2020     2020     2020     2020     2020     2020     2020     2020     2020     2020     2020     2020     2020     2020     2020     2020     2020     2020     2020     2020     2020     2020     2020     2020     2020     2020     2020     2020     2020     2020     2020     2020     2020     2020     2020     2020     2020     2020     2020     2020     2020     2020     2020     2020     2020     2020     2020     2020     2020     2020     2020     2020     2020     2020     2020     2020     2020     2020     2020     2020     2020     2020     2020     2020     2020     2020     2020     2020     2020     2020     2020     2020     2020     2020     2020     2020     2020     2020     2020     2020     2020     2020     2020     2020     2020     2020     2020     2020     2020     2020     2020     2020     2020     2020     2020     2020     2020     2020     2020     2020     2020     2020     2020     2020     2020     2020     2020     2020     2020     2020     2020     2020     2020     2020     2020     2020     2020     2020     2020     2020     2020     2020     2020     2020     2020     2020     2020     2020     2020     2020     2020     2020     2020     2020     2020     2020     2020     2020     2020     2020     2020     2 | 2020     2020     2020     2020     2020     2020     2020     2020     2020     2020     2020     2020     2020     2020     2020     2020     2020     2020     2020     2020     2020     2020     2020     2020     2020     2020     2020     2020     2020     2020     2020     2020     2020     2020     2020     2020     2020     2020     2020     2020     2020     2020     2020     2020     2020     2020     2020     2020     2020     2020     2020     2020     2020     2020     2020     2020     2020     2020     2020     2020     2020     2020     2020     2020     2020     2020     2020     2020     2020     2020     2020     2020     2020     2020     2020     2020     2020     2020     2020     2020     2020     2020     2020     2020     2020     2020     2020     2020     2020     2020     2020     2020     2020     2020     2020     2020     2020     2020     2020     2020     2020     2020     2020     2020     2020     2020     2020     2020     2020     2020     2020     2020     2020     2020     2020     2020     2020     2020     2020     2020     2020     2020     2020     2020     2020     2020     2020     2020     2020     2020     2020     2020     2020     2020     2020     2020     2020     2020     2020     2020     2020     2020     2020     2020     2020     2020     2020     2020     2020     2020     2020     2020     2020     2020     2020     2020     2020     2020     2020     2020     2020     2020     2020     2020     2020     2020     2020     2020     2020     2020     2020     2020     2020     2020     2020     2020     2020     2020     2020     2020     2020     2020     2020     2020     2020     2020     2020     2020     2020     2020     2020     2020     2020     2020     2020     2020     2020     2020     2020     2020     2020     2020     2020     2020     2020     2020     2020     2020     2020     2020     2020     2020     2020     2020     2020     2020     2020     2020     2020     2020     2020     2020     2020     2020     2020     2020     2020     2 | 2020     2020     2020     2020     2020     2020     2020     2020     2020     2020     2020     2020     2020     2020     2020     2020     2020     2020     2020     2020     2020     2020     2020     2020     2020     2020     2020     2020     2020     2020     2020     2020     2020     2020     2020     2020     2020     2020     2020     2020     2020     2020     2020     2020     2020     2020     2020     2020     2020     2020     2020     2020     2020     2020     2020     2020     2020     2020     2020     2020     2020     2020     2020     2020     2020     2020     2020     2020     2020     2020     2020     2020     2020     2020     2020     2020     2020     2020     2020     2020     2020     2020     2020     2020     2020     2020     2020     2020     2020     2020     2020     2020     2020     2020     2020     2020     2020     2020     2020     2020     2020     2020     2020     2020     2020     2020     2020     2020     2020     2020     2020     2020     2020     2020     2020     2020     2020     2020     2020     2020     2020     2020     2020     2020     2020     2020     2020     2020     2020     2020     2020     2020     2020     2020     2020     2020     2020     2020     2020     2020     2020     2020     2020     2020     2020     2020     2020     2020     2020     2020     2020     2020     2020     2020     2020     2020     2020     2020     2020     2020     2020     2020     2020     2020     2020     2020     2020     2020     2020     2020     2020     2020     2020     2020     2020     2020     2020     2020     2020     2020     2020     2020     2020     2020     2020     2020     2020     2020     2020     2020     2020     2020     2020     2020     2020     2020     2020     2020     2020     2020     2020     2020     2020     2020     2020     2020     2020     2020     2020     2020     2020     2020     2020     2020     2020     2020     2020     2020     2020     2020     2020     2020     2020     2020     2020     2020     2020     2 | 2020   2020   2020   2020   2020   2020   2020   2020   2020   2020   2020   2020   2020   2020   2020   2020   2020   2020   2020   2020   2020   2020   2020   2020   2020   2020   2020   2020   2020   2020   2020   2020   2020   2020   2020   2020   2020   2020   2020   2020   2020   2020   2020   2020   2020   2020   2020   2020   2020   2020   2020   2020   2020   2020   2020   2020   2020   2020   2020   2020   2020   2020   2020   2020   2020   2020   2020   2020   2020   2020   2020   2020   2020   2020   2020   2020   2020   2020   2020   2020   2020   2020   2020   2020   2020   2020   2020   2020   2020   2020   2020   2020   2020   2020   2020   2020   2020   2020   2020   2020   2020   2020   2020   2020   2020   2020   2020   2020   2020   2020   2020   2020   2020   2020   2020   2020   2020   2020   2020   2020   2020   2020   2020   2020   2020   2020   2020   2020   2020   2020   2020   2020   2020   2020   2020   2020   2020   2020   2020   2020   2020   2020   2020   2020   2020   2020   2020   2020   2020   2020   2020   2020   2020   2020   2020   2020   2020   2020   2020   2020   2020   2020   2020   2020   2020   2020   2020   2020   2020   2020   2020   2020   2020   2020   2020   2020   2020   2020   2020   2020   2020   2020   2020   2020   2020   2020   2020   2020   2020   2020   2020   2020   2020   2020   2020   2020   2020   2020   2020   2020   2020   2020   2020   2020   2020   2020   2020   2020   2020   2020   2020   2020   2020   2020   2020   2020   2020   2020   2020   2020   2020   2020   2020   2020   2020   2020   2020   2020   2020   2020   2020   2020   2020   2020   2020   2020   2020   2020   2020   2020   2020   2020   2020   2020   2020   2020   2020   2020   2020   2020   2020   2020   2020   2020   2020   2020   2020   2020   2020   2020   2020   2020   2020   2020   2020   2020   2020   2020   2020   2020   2020   2020   2020   2020   2020   2020   2020   2020   2020   2020   2020   2020   2020   2020   2020   2020   2020   2020   2020   2020   2020   2020 | 2020   2020   2020   2020   2020   2020   2020   2020   2020   2020   2020   2020   2020   2020   2020   2020   2020   2020   2020   2020   2020   2020   2020   2020   2020   2020   2020   2020   2020   2020   2020   2020   2020   2020   2020   2020   2020   2020   2020   2020   2020   2020   2020   2020   2020   2020   2020   2020   2020   2020   2020   2020   2020   2020   2020   2020   2020   2020   2020   2020   2020   2020   2020   2020   2020   2020   2020   2020   2020   2020   2020   2020   2020   2020   2020   2020   2020   2020   2020   2020   2020   2020   2020   2020   2020   2020   2020   2020   2020   2020   2020   2020   2020   2020   2020   2020   2020   2020   2020   2020   2020   2020   2020   2020   2020   2020   2020   2020   2020   2020   2020   2020   2020   2020   2020   2020   2020   2020   2020   2020   2020   2020   2020   2020   2020   2020   2020   2020   2020   2020   2020   2020   2020   2020   2020   2020   2020   2020   2020   2020   2020   2020   2020   2020   2020   2020   2020   2020   2020   2020   2020   2020   2020   2020   2020   2020   2020   2020   2020   2020   2020   2020   2020   2020   2020   2020   2020   2020   2020   2020   2020   2020   2020   2020   2020   2020   2020   2020   2020   2020   2020   2020   2020   2020   2020   2020   2020   2020   2020   2020   2020   2020   2020   2020   2020   2020   2020   2020   2020   2020   2020   2020   2020   2020   2020   2020   2020   2020   2020   2020   2020   2020   2020   2020   2020   2020   2020   2020   2020   2020   2020   2020   2020   2020   2020   2020   2020   2020   2020   2020   2020   2020   2020   2020   2020   2020   2020   2020   2020   2020   2020   2020   2020   2020   2020   2020   2020   2020   2020   2020   2020   2020   2020   2020   2020   2020   2020   2020   2020   2020   2020   2020   2020   2020   2020   2020   2020   2020   2020   2020   2020   2020   2020   2020   2020   2020   2020   2020   2020   2020   2020   2020   2020   2020   2020   2020   2020   2020   2020   2020   2020   2020 | 2020   2020   2020   2020   2020   2020   2020   2020   2020   2020   2020   2020   2020   2020   2020   2020   2020   2020   2020   2020   2020   2020   2020   2020   2020   2020   2020   2020   2020   2020   2020   2020   2020   2020   2020   2020   2020   2020   2020   2020   2020   2020   2020   2020   2020   2020   2020   2020   2020   2020   2020   2020   2020   2020   2020   2020   2020   2020   2020   2020   2020   2020   2020   2020   2020   2020   2020   2020   2020   2020   2020   2020   2020   2020   2020   2020   2020   2020   2020   2020   2020   2020   2020   2020   2020   2020   2020   2020   2020   2020   2020   2020   2020   2020   2020   2020   2020   2020   2020   2020   2020   2020   2020   2020   2020   2020   2020   2020   2020   2020   2020   2020   2020   2020   2020   2020   2020   2020   2020   2020   2020   2020   2020   2020   2020   2020   2020   2020   2020   2020   2020   2020   2020   2020   2020   2020   2020   2020   2020   2020   2020   2020   2020   2020   2020   2020   2020   2020   2020   2020   2020   2020   2020   2020   2020   2020   2020   2020   2020   2020   2020   2020   2020   2020   2020   2020   2020   2020   2020   2020   2020   2020   2020   2020   2020   2020   2020   2020   2020   2020   2020   2020   2020   2020   2020   2020   2020   2020   2020   2020   2020   2020   2020   2020   2020   2020   2020   2020   2020   2020   2020   2020   2020   2020   2020   2020   2020   2020   2020   2020   2020   2020   2020   2020   2020   2020   2020   2020   2020   2020   2020   2020   2020   2020   2020   2020   2020   2020   2020   2020   2020   2020   2020   2020   2020   2020   2020   2020   2020   2020   2020   2020   2020   2020   2020   2020   2020   2020   2020   2020   2020   2020   2020   2020   2020   2020   2020   2020   2020   2020   2020   2020   2020   2020   2020   2020   2020   2020   2020   2020   2020   2020   2020   2020   2020   2020   2020   2020   2020   2020   2020   2020   2020   2020   2020   2020   2020   2020   2020   2020   2020   2020 | 2020   2020   2020   2020   2020   2020   2020   2020   2020   2020   2020   2020   2020   2020   2020   2020   2020   2020   2020   2020   2020   2020   2020   2020   2020   2020   2020   2020   2020   2020   2020   2020   2020   2020   2020   2020   2020   2020   2020   2020   2020   2020   2020   2020   2020   2020   2020   2020   2020   2020   2020   2020   2020   2020   2020   2020   2020   2020   2020   2020   2020   2020   2020   2020   2020   2020   2020   2020   2020   2020   2020   2020   2020   2020   2020   2020   2020   2020   2020   2020   2020   2020   2020   2020   2020   2020   2020   2020   2020   2020   2020   2020   2020   2020   2020   2020   2020   2020   2020   2020   2020   2020   2020   2020   2020   2020   2020   2020   2020   2020   2020   2020   2020   2020   2020   2020   2020   2020   2020   2020   2020   2020   2020   2020   2020   2020   2020   2020   2020   2020   2020   2020   2020   2020   2020   2020   2020   2020   2020   2020   2020   2020   2020   2020   2020   2020   2020   2020   2020   2020   2020   2020   2020   2020   2020   2020   2020   2020   2020   2020   2020   2020   2020   2020   2020   2020   2020   2020   2020   2020   2020   2020   2020   2020   2020   2020   2020   2020   2020   2020   2020   2020   2020   2020   2020   2020   2020   2020   2020   2020   2020   2020   2020   2020   2020   2020   2020   2020   2020   2020   2020   2020   2020   2020   2020   2020   2020   2020   2020   2020   2020   2020   2020   2020   2020   2020   2020   2020   2020   2020   2020   2020   2020   2020   2020   2020   2020   2020   2020   2020   2020   2020   2020   2020   2020   2020   2020   2020   2020   2020   2020   2020   2020   2020   2020   2020   2020   2020   2020   2020   2020   2020   2020   2020   2020   2020   2020   2020   2020   2020   2020   2020   2020   2020   2020   2020   2020   2020   2020   2020   2020   2020   2020   2020   2020   2020   2020   2020   2020   2020   2020   2020   2020   2020   2020   2020   2020   2020   2020   2020   2020   2020 | 2020 2020 2020 2020 2020 2020 2020 202 |