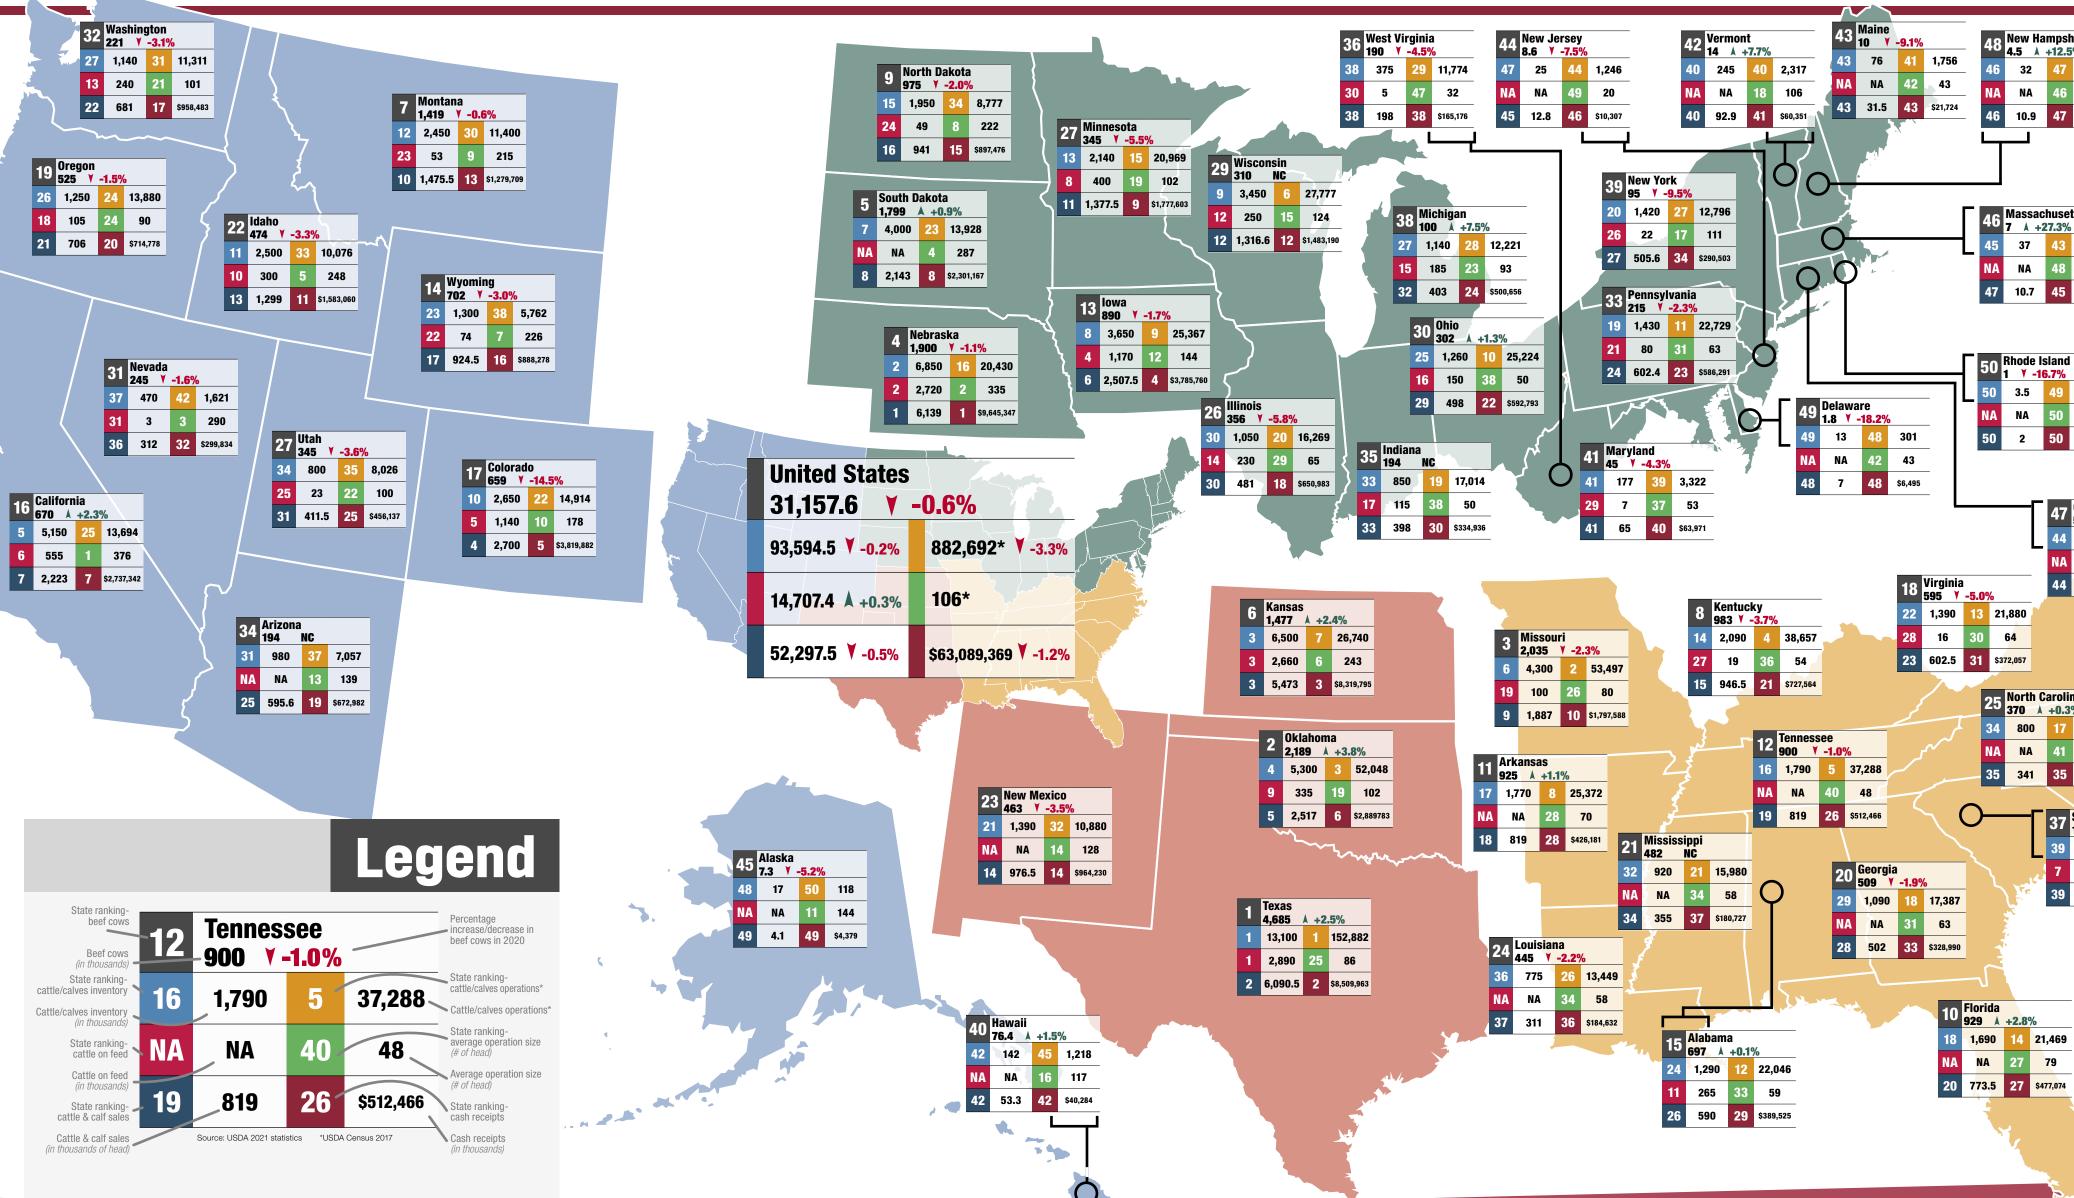

Cattle/calves # of head Calf crop Cattle on feed

1-99 head (operations)

## **South Central Region**

## Cattle/calves # of head

26,290,000 8,440,000 5,900,000 15,057,000

8,814,000

Calf crop

8,385,000 147,000 8,093,500 9.038.000

100-499 head (operations) **39,735** 500+ head (operations) **3,705** 



## Cattle/calves

30,277,500 11,001,600 5,824,000 17,761,500 Cattle sales Beef cows

Cattle/calves operations

100-499 head (operations) 49,741 500+ head (operations)

Cattle on feed

Cattle sales Beef cows

242,550 Cattle/calves operations

1-99 head (operations) 100-499 head (operations) **31,876** 500+ head (operations)

## Southeast Region

## Cattle/calves # of head

Cattle on feed

Cattle sales

Beef cows

Cattle/calves operations 1-99 head (operations)

18,235,000