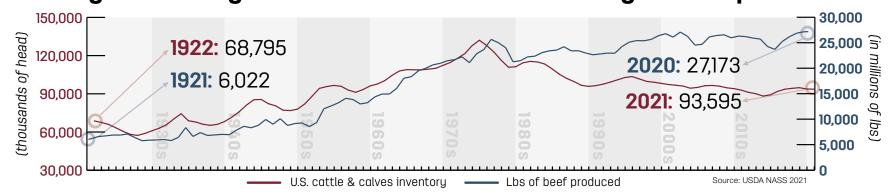

# Global production and trade

| Percentage of world beef production |                            | Country                        | of metric tons)                                                                                         | 2019                                                                                                                                                                                                                                                                                                                                                                                                                                                                                                                                                                                                                                                                                                                                                                                                                                                                                                                                                                                                                                                                                                                                                                                                                                                                                                                                                                                                                                                                                                                                                                                                                                                                                                                                                                                                                                                                                                                                                                                                                                                                                                                        | production                                                                                                                                                                                                                                                                                                                                                                                                                                                                                                                                                                                                                                                                                                                                                                                                                                                                                                                                                                                                                                                                                                                                                                                                                                                                                                                                                                                                                                                                                                                                                                                                                                                                                                                                                                                                                                                                                                                                                                                                                                                                                                                   | rank                                                                                                                                                                                                                                                                                                                                                                                                                                                                                                                                                                                                                                                                                                                                                                                                                                                                                                                                                                                                                                                                                                                                                                                                                                                                                                                                                                                                                                                                                                                                                                                                                                                                                                                                                                                                                                                                                                                                                                                                                                                                                                                         | (1,000 head)                                                                                                                                                                                                                                                                                                                                                                                                                                                                                                                                                                                                                                                                                                                                                                                                                                                                                                                                                                                                                                                                                                                                                                                                                                                                                                                                                                                                                                                                                                                                                                                                                                                                                                                                                                                                                                                                                                                                                                                                                                                                                                                 | 2019                                                                                                                                                                                                                                                                                                                                                                                                                                                                                                                                                                                                                                                                                                                                                                                                                                                                                                                                                                                                                                                                                                                                                                                                                                                                                                                                                                                                                                                                                                                                                                                                                                                                                                                                                                                                                                                                                                                                                                                                                                                                                                                      | rank                                                                                                                                                                                                                                                                                                                                                                                                                                                                                                                                                                                                                                                                                                                                                                                                                                                                                                                                                                                                                                                                                                                                                                                                                                                                                                                                                                                                                                                                                                                                                                                                                                                                                                                                                                                                                                                                                                                                                                                                                                                                                                                      | tons)                                                                                                                                                                                                                                                                                                                                                                                                                                                                                                                                                                                                                                                                                                                                                                                                                                                                                                                                                                                                                                                                                                                                                                                                                                                                                                                                                                                                                                                                                                                                                                                                                                                                                                                                                                                                                                                                                                                                                                                                                                                                                                                     | 2019                                                                                                                                                                                                                                                                                                                                                                                                                                                                                                                                                                                                                                                                                                                                                                                                                                                                                                                                                                                                                                                                                                                                                                                                                                                                                                                                                                                                                                                                                                                                                                                                                                                                                                                                                                                                                                                                                                                                                                                                                                                                                                                      | ra                                     |
|-------------------------------------|----------------------------|--------------------------------|---------------------------------------------------------------------------------------------------------|-----------------------------------------------------------------------------------------------------------------------------------------------------------------------------------------------------------------------------------------------------------------------------------------------------------------------------------------------------------------------------------------------------------------------------------------------------------------------------------------------------------------------------------------------------------------------------------------------------------------------------------------------------------------------------------------------------------------------------------------------------------------------------------------------------------------------------------------------------------------------------------------------------------------------------------------------------------------------------------------------------------------------------------------------------------------------------------------------------------------------------------------------------------------------------------------------------------------------------------------------------------------------------------------------------------------------------------------------------------------------------------------------------------------------------------------------------------------------------------------------------------------------------------------------------------------------------------------------------------------------------------------------------------------------------------------------------------------------------------------------------------------------------------------------------------------------------------------------------------------------------------------------------------------------------------------------------------------------------------------------------------------------------------------------------------------------------------------------------------------------------|------------------------------------------------------------------------------------------------------------------------------------------------------------------------------------------------------------------------------------------------------------------------------------------------------------------------------------------------------------------------------------------------------------------------------------------------------------------------------------------------------------------------------------------------------------------------------------------------------------------------------------------------------------------------------------------------------------------------------------------------------------------------------------------------------------------------------------------------------------------------------------------------------------------------------------------------------------------------------------------------------------------------------------------------------------------------------------------------------------------------------------------------------------------------------------------------------------------------------------------------------------------------------------------------------------------------------------------------------------------------------------------------------------------------------------------------------------------------------------------------------------------------------------------------------------------------------------------------------------------------------------------------------------------------------------------------------------------------------------------------------------------------------------------------------------------------------------------------------------------------------------------------------------------------------------------------------------------------------------------------------------------------------------------------------------------------------------------------------------------------------|------------------------------------------------------------------------------------------------------------------------------------------------------------------------------------------------------------------------------------------------------------------------------------------------------------------------------------------------------------------------------------------------------------------------------------------------------------------------------------------------------------------------------------------------------------------------------------------------------------------------------------------------------------------------------------------------------------------------------------------------------------------------------------------------------------------------------------------------------------------------------------------------------------------------------------------------------------------------------------------------------------------------------------------------------------------------------------------------------------------------------------------------------------------------------------------------------------------------------------------------------------------------------------------------------------------------------------------------------------------------------------------------------------------------------------------------------------------------------------------------------------------------------------------------------------------------------------------------------------------------------------------------------------------------------------------------------------------------------------------------------------------------------------------------------------------------------------------------------------------------------------------------------------------------------------------------------------------------------------------------------------------------------------------------------------------------------------------------------------------------------|------------------------------------------------------------------------------------------------------------------------------------------------------------------------------------------------------------------------------------------------------------------------------------------------------------------------------------------------------------------------------------------------------------------------------------------------------------------------------------------------------------------------------------------------------------------------------------------------------------------------------------------------------------------------------------------------------------------------------------------------------------------------------------------------------------------------------------------------------------------------------------------------------------------------------------------------------------------------------------------------------------------------------------------------------------------------------------------------------------------------------------------------------------------------------------------------------------------------------------------------------------------------------------------------------------------------------------------------------------------------------------------------------------------------------------------------------------------------------------------------------------------------------------------------------------------------------------------------------------------------------------------------------------------------------------------------------------------------------------------------------------------------------------------------------------------------------------------------------------------------------------------------------------------------------------------------------------------------------------------------------------------------------------------------------------------------------------------------------------------------------|---------------------------------------------------------------------------------------------------------------------------------------------------------------------------------------------------------------------------------------------------------------------------------------------------------------------------------------------------------------------------------------------------------------------------------------------------------------------------------------------------------------------------------------------------------------------------------------------------------------------------------------------------------------------------------------------------------------------------------------------------------------------------------------------------------------------------------------------------------------------------------------------------------------------------------------------------------------------------------------------------------------------------------------------------------------------------------------------------------------------------------------------------------------------------------------------------------------------------------------------------------------------------------------------------------------------------------------------------------------------------------------------------------------------------------------------------------------------------------------------------------------------------------------------------------------------------------------------------------------------------------------------------------------------------------------------------------------------------------------------------------------------------------------------------------------------------------------------------------------------------------------------------------------------------------------------------------------------------------------------------------------------------------------------------------------------------------------------------------------------------|---------------------------------------------------------------------------------------------------------------------------------------------------------------------------------------------------------------------------------------------------------------------------------------------------------------------------------------------------------------------------------------------------------------------------------------------------------------------------------------------------------------------------------------------------------------------------------------------------------------------------------------------------------------------------------------------------------------------------------------------------------------------------------------------------------------------------------------------------------------------------------------------------------------------------------------------------------------------------------------------------------------------------------------------------------------------------------------------------------------------------------------------------------------------------------------------------------------------------------------------------------------------------------------------------------------------------------------------------------------------------------------------------------------------------------------------------------------------------------------------------------------------------------------------------------------------------------------------------------------------------------------------------------------------------------------------------------------------------------------------------------------------------------------------------------------------------------------------------------------------------------------------------------------------------------------------------------------------------------------------------------------------------------------------------------------------------------------------------------------------------|---------------------------------------------------------------------------------------------------------------------------------------------------------------------------------------------------------------------------------------------------------------------------------------------------------------------------------------------------------------------------------------------------------------------------------------------------------------------------------------------------------------------------------------------------------------------------------------------------------------------------------------------------------------------------------------------------------------------------------------------------------------------------------------------------------------------------------------------------------------------------------------------------------------------------------------------------------------------------------------------------------------------------------------------------------------------------------------------------------------------------------------------------------------------------------------------------------------------------------------------------------------------------------------------------------------------------------------------------------------------------------------------------------------------------------------------------------------------------------------------------------------------------------------------------------------------------------------------------------------------------------------------------------------------------------------------------------------------------------------------------------------------------------------------------------------------------------------------------------------------------------------------------------------------------------------------------------------------------------------------------------------------------------------------------------------------------------------------------------------------------|---------------------------------------------------------------------------------------------------------------------------------------------------------------------------------------------------------------------------------------------------------------------------------------------------------------------------------------------------------------------------------------------------------------------------------------------------------------------------------------------------------------------------------------------------------------------------------------------------------------------------------------------------------------------------------------------------------------------------------------------------------------------------------------------------------------------------------------------------------------------------------------------------------------------------------------------------------------------------------------------------------------------------------------------------------------------------------------------------------------------------------------------------------------------------------------------------------------------------------------------------------------------------------------------------------------------------------------------------------------------------------------------------------------------------------------------------------------------------------------------------------------------------------------------------------------------------------------------------------------------------------------------------------------------------------------------------------------------------------------------------------------------------------------------------------------------------------------------------------------------------------------------------------------------------------------------------------------------------------------------------------------------------------------------------------------------------------------------------------------------------|----------------------------------------|
|                                     |                            |                                | 2020                                                                                                    |                                                                                                                                                                                                                                                                                                                                                                                                                                                                                                                                                                                                                                                                                                                                                                                                                                                                                                                                                                                                                                                                                                                                                                                                                                                                                                                                                                                                                                                                                                                                                                                                                                                                                                                                                                                                                                                                                                                                                                                                                                                                                                                             |                                                                                                                                                                                                                                                                                                                                                                                                                                                                                                                                                                                                                                                                                                                                                                                                                                                                                                                                                                                                                                                                                                                                                                                                                                                                                                                                                                                                                                                                                                                                                                                                                                                                                                                                                                                                                                                                                                                                                                                                                                                                                                                              |                                                                                                                                                                                                                                                                                                                                                                                                                                                                                                                                                                                                                                                                                                                                                                                                                                                                                                                                                                                                                                                                                                                                                                                                                                                                                                                                                                                                                                                                                                                                                                                                                                                                                                                                                                                                                                                                                                                                                                                                                                                                                                                              | 2020                                                                                                                                                                                                                                                                                                                                                                                                                                                                                                                                                                                                                                                                                                                                                                                                                                                                                                                                                                                                                                                                                                                                                                                                                                                                                                                                                                                                                                                                                                                                                                                                                                                                                                                                                                                                                                                                                                                                                                                                                                                                                                                         |                                                                                                                                                                                                                                                                                                                                                                                                                                                                                                                                                                                                                                                                                                                                                                                                                                                                                                                                                                                                                                                                                                                                                                                                                                                                                                                                                                                                                                                                                                                                                                                                                                                                                                                                                                                                                                                                                                                                                                                                                                                                                                                           |                                                                                                                                                                                                                                                                                                                                                                                                                                                                                                                                                                                                                                                                                                                                                                                                                                                                                                                                                                                                                                                                                                                                                                                                                                                                                                                                                                                                                                                                                                                                                                                                                                                                                                                                                                                                                                                                                                                                                                                                                                                                                                                           | 2020                                                                                                                                                                                                                                                                                                                                                                                                                                                                                                                                                                                                                                                                                                                                                                                                                                                                                                                                                                                                                                                                                                                                                                                                                                                                                                                                                                                                                                                                                                                                                                                                                                                                                                                                                                                                                                                                                                                                                                                                                                                                                                                      |                                                                                                                                                                                                                                                                                                                                                                                                                                                                                                                                                                                                                                                                                                                                                                                                                                                                                                                                                                                                                                                                                                                                                                                                                                                                                                                                                                                                                                                                                                                                                                                                                                                                                                                                                                                                                                                                                                                                                                                                                                                                                                                           |                                        |
|                                     |                            | United States                  | 12,601                                                                                                  | +1.8%                                                                                                                                                                                                                                                                                                                                                                                                                                                                                                                                                                                                                                                                                                                                                                                                                                                                                                                                                                                                                                                                                                                                                                                                                                                                                                                                                                                                                                                                                                                                                                                                                                                                                                                                                                                                                                                                                                                                                                                                                                                                                                                       | 20.5%                                                                                                                                                                                                                                                                                                                                                                                                                                                                                                                                                                                                                                                                                                                                                                                                                                                                                                                                                                                                                                                                                                                                                                                                                                                                                                                                                                                                                                                                                                                                                                                                                                                                                                                                                                                                                                                                                                                                                                                                                                                                                                                        | 4                                                                                                                                                                                                                                                                                                                                                                                                                                                                                                                                                                                                                                                                                                                                                                                                                                                                                                                                                                                                                                                                                                                                                                                                                                                                                                                                                                                                                                                                                                                                                                                                                                                                                                                                                                                                                                                                                                                                                                                                                                                                                                                            | 93,595                                                                                                                                                                                                                                                                                                                                                                                                                                                                                                                                                                                                                                                                                                                                                                                                                                                                                                                                                                                                                                                                                                                                                                                                                                                                                                                                                                                                                                                                                                                                                                                                                                                                                                                                                                                                                                                                                                                                                                                                                                                                                                                       | -0.2%                                                                                                                                                                                                                                                                                                                                                                                                                                                                                                                                                                                                                                                                                                                                                                                                                                                                                                                                                                                                                                                                                                                                                                                                                                                                                                                                                                                                                                                                                                                                                                                                                                                                                                                                                                                                                                                                                                                                                                                                                                                                                                                     | 2                                                                                                                                                                                                                                                                                                                                                                                                                                                                                                                                                                                                                                                                                                                                                                                                                                                                                                                                                                                                                                                                                                                                                                                                                                                                                                                                                                                                                                                                                                                                                                                                                                                                                                                                                                                                                                                                                                                                                                                                                                                                                                                         | 1,427                                                                                                                                                                                                                                                                                                                                                                                                                                                                                                                                                                                                                                                                                                                                                                                                                                                                                                                                                                                                                                                                                                                                                                                                                                                                                                                                                                                                                                                                                                                                                                                                                                                                                                                                                                                                                                                                                                                                                                                                                                                                                                                     | +6.4%                                                                                                                                                                                                                                                                                                                                                                                                                                                                                                                                                                                                                                                                                                                                                                                                                                                                                                                                                                                                                                                                                                                                                                                                                                                                                                                                                                                                                                                                                                                                                                                                                                                                                                                                                                                                                                                                                                                                                                                                                                                                                                                     |                                        |
| 20 5% United States                 | 2                          | Brazil                         | 10,400                                                                                                  | +3.0%                                                                                                                                                                                                                                                                                                                                                                                                                                                                                                                                                                                                                                                                                                                                                                                                                                                                                                                                                                                                                                                                                                                                                                                                                                                                                                                                                                                                                                                                                                                                                                                                                                                                                                                                                                                                                                                                                                                                                                                                                                                                                                                       | 16.9%                                                                                                                                                                                                                                                                                                                                                                                                                                                                                                                                                                                                                                                                                                                                                                                                                                                                                                                                                                                                                                                                                                                                                                                                                                                                                                                                                                                                                                                                                                                                                                                                                                                                                                                                                                                                                                                                                                                                                                                                                                                                                                                        | 2                                                                                                                                                                                                                                                                                                                                                                                                                                                                                                                                                                                                                                                                                                                                                                                                                                                                                                                                                                                                                                                                                                                                                                                                                                                                                                                                                                                                                                                                                                                                                                                                                                                                                                                                                                                                                                                                                                                                                                                                                                                                                                                            | 252,700                                                                                                                                                                                                                                                                                                                                                                                                                                                                                                                                                                                                                                                                                                                                                                                                                                                                                                                                                                                                                                                                                                                                                                                                                                                                                                                                                                                                                                                                                                                                                                                                                                                                                                                                                                                                                                                                                                                                                                                                                                                                                                                      | +3.5%                                                                                                                                                                                                                                                                                                                                                                                                                                                                                                                                                                                                                                                                                                                                                                                                                                                                                                                                                                                                                                                                                                                                                                                                                                                                                                                                                                                                                                                                                                                                                                                                                                                                                                                                                                                                                                                                                                                                                                                                                                                                                                                     | 1                                                                                                                                                                                                                                                                                                                                                                                                                                                                                                                                                                                                                                                                                                                                                                                                                                                                                                                                                                                                                                                                                                                                                                                                                                                                                                                                                                                                                                                                                                                                                                                                                                                                                                                                                                                                                                                                                                                                                                                                                                                                                                                         | 2,725                                                                                                                                                                                                                                                                                                                                                                                                                                                                                                                                                                                                                                                                                                                                                                                                                                                                                                                                                                                                                                                                                                                                                                                                                                                                                                                                                                                                                                                                                                                                                                                                                                                                                                                                                                                                                                                                                                                                                                                                                                                                                                                     | +7.3%                                                                                                                                                                                                                                                                                                                                                                                                                                                                                                                                                                                                                                                                                                                                                                                                                                                                                                                                                                                                                                                                                                                                                                                                                                                                                                                                                                                                                                                                                                                                                                                                                                                                                                                                                                                                                                                                                                                                                                                                                                                                                                                     |                                        |
|                                     | 3                          | European Union                 | 7,730                                                                                                   | -1.0%                                                                                                                                                                                                                                                                                                                                                                                                                                                                                                                                                                                                                                                                                                                                                                                                                                                                                                                                                                                                                                                                                                                                                                                                                                                                                                                                                                                                                                                                                                                                                                                                                                                                                                                                                                                                                                                                                                                                                                                                                                                                                                                       | 12.6%                                                                                                                                                                                                                                                                                                                                                                                                                                                                                                                                                                                                                                                                                                                                                                                                                                                                                                                                                                                                                                                                                                                                                                                                                                                                                                                                                                                                                                                                                                                                                                                                                                                                                                                                                                                                                                                                                                                                                                                                                                                                                                                        | 5                                                                                                                                                                                                                                                                                                                                                                                                                                                                                                                                                                                                                                                                                                                                                                                                                                                                                                                                                                                                                                                                                                                                                                                                                                                                                                                                                                                                                                                                                                                                                                                                                                                                                                                                                                                                                                                                                                                                                                                                                                                                                                                            | 85,545                                                                                                                                                                                                                                                                                                                                                                                                                                                                                                                                                                                                                                                                                                                                                                                                                                                                                                                                                                                                                                                                                                                                                                                                                                                                                                                                                                                                                                                                                                                                                                                                                                                                                                                                                                                                                                                                                                                                                                                                                                                                                                                       | -1.2%                                                                                                                                                                                                                                                                                                                                                                                                                                                                                                                                                                                                                                                                                                                                                                                                                                                                                                                                                                                                                                                                                                                                                                                                                                                                                                                                                                                                                                                                                                                                                                                                                                                                                                                                                                                                                                                                                                                                                                                                                                                                                                                     | 9                                                                                                                                                                                                                                                                                                                                                                                                                                                                                                                                                                                                                                                                                                                                                                                                                                                                                                                                                                                                                                                                                                                                                                                                                                                                                                                                                                                                                                                                                                                                                                                                                                                                                                                                                                                                                                                                                                                                                                                                                                                                                                                         | 360                                                                                                                                                                                                                                                                                                                                                                                                                                                                                                                                                                                                                                                                                                                                                                                                                                                                                                                                                                                                                                                                                                                                                                                                                                                                                                                                                                                                                                                                                                                                                                                                                                                                                                                                                                                                                                                                                                                                                                                                                                                                                                                       | +2.9%                                                                                                                                                                                                                                                                                                                                                                                                                                                                                                                                                                                                                                                                                                                                                                                                                                                                                                                                                                                                                                                                                                                                                                                                                                                                                                                                                                                                                                                                                                                                                                                                                                                                                                                                                                                                                                                                                                                                                                                                                                                                                                                     |                                        |
| 20.070 Officed Ocaces               | 4                          | China                          | 7,000                                                                                                   | +4.2%                                                                                                                                                                                                                                                                                                                                                                                                                                                                                                                                                                                                                                                                                                                                                                                                                                                                                                                                                                                                                                                                                                                                                                                                                                                                                                                                                                                                                                                                                                                                                                                                                                                                                                                                                                                                                                                                                                                                                                                                                                                                                                                       | 11.4%                                                                                                                                                                                                                                                                                                                                                                                                                                                                                                                                                                                                                                                                                                                                                                                                                                                                                                                                                                                                                                                                                                                                                                                                                                                                                                                                                                                                                                                                                                                                                                                                                                                                                                                                                                                                                                                                                                                                                                                                                                                                                                                        | 3                                                                                                                                                                                                                                                                                                                                                                                                                                                                                                                                                                                                                                                                                                                                                                                                                                                                                                                                                                                                                                                                                                                                                                                                                                                                                                                                                                                                                                                                                                                                                                                                                                                                                                                                                                                                                                                                                                                                                                                                                                                                                                                            | 95,620                                                                                                                                                                                                                                                                                                                                                                                                                                                                                                                                                                                                                                                                                                                                                                                                                                                                                                                                                                                                                                                                                                                                                                                                                                                                                                                                                                                                                                                                                                                                                                                                                                                                                                                                                                                                                                                                                                                                                                                                                                                                                                                       | +4.6%                                                                                                                                                                                                                                                                                                                                                                                                                                                                                                                                                                                                                                                                                                                                                                                                                                                                                                                                                                                                                                                                                                                                                                                                                                                                                                                                                                                                                                                                                                                                                                                                                                                                                                                                                                                                                                                                                                                                                                                                                                                                                                                     | 21                                                                                                                                                                                                                                                                                                                                                                                                                                                                                                                                                                                                                                                                                                                                                                                                                                                                                                                                                                                                                                                                                                                                                                                                                                                                                                                                                                                                                                                                                                                                                                                                                                                                                                                                                                                                                                                                                                                                                                                                                                                                                                                        | 20                                                                                                                                                                                                                                                                                                                                                                                                                                                                                                                                                                                                                                                                                                                                                                                                                                                                                                                                                                                                                                                                                                                                                                                                                                                                                                                                                                                                                                                                                                                                                                                                                                                                                                                                                                                                                                                                                                                                                                                                                                                                                                                        | +25.0%                                                                                                                                                                                                                                                                                                                                                                                                                                                                                                                                                                                                                                                                                                                                                                                                                                                                                                                                                                                                                                                                                                                                                                                                                                                                                                                                                                                                                                                                                                                                                                                                                                                                                                                                                                                                                                                                                                                                                                                                                                                                                                                    |                                        |
| <b>16.9%</b> Brazil                 | 5                          | India                          | 4,000                                                                                                   | +6.4%                                                                                                                                                                                                                                                                                                                                                                                                                                                                                                                                                                                                                                                                                                                                                                                                                                                                                                                                                                                                                                                                                                                                                                                                                                                                                                                                                                                                                                                                                                                                                                                                                                                                                                                                                                                                                                                                                                                                                                                                                                                                                                                       | 6.5%                                                                                                                                                                                                                                                                                                                                                                                                                                                                                                                                                                                                                                                                                                                                                                                                                                                                                                                                                                                                                                                                                                                                                                                                                                                                                                                                                                                                                                                                                                                                                                                                                                                                                                                                                                                                                                                                                                                                                                                                                                                                                                                         | 1                                                                                                                                                                                                                                                                                                                                                                                                                                                                                                                                                                                                                                                                                                                                                                                                                                                                                                                                                                                                                                                                                                                                                                                                                                                                                                                                                                                                                                                                                                                                                                                                                                                                                                                                                                                                                                                                                                                                                                                                                                                                                                                            | 305,500                                                                                                                                                                                                                                                                                                                                                                                                                                                                                                                                                                                                                                                                                                                                                                                                                                                                                                                                                                                                                                                                                                                                                                                                                                                                                                                                                                                                                                                                                                                                                                                                                                                                                                                                                                                                                                                                                                                                                                                                                                                                                                                      | +0.8%                                                                                                                                                                                                                                                                                                                                                                                                                                                                                                                                                                                                                                                                                                                                                                                                                                                                                                                                                                                                                                                                                                                                                                                                                                                                                                                                                                                                                                                                                                                                                                                                                                                                                                                                                                                                                                                                                                                                                                                                                                                                                                                     | 4                                                                                                                                                                                                                                                                                                                                                                                                                                                                                                                                                                                                                                                                                                                                                                                                                                                                                                                                                                                                                                                                                                                                                                                                                                                                                                                                                                                                                                                                                                                                                                                                                                                                                                                                                                                                                                                                                                                                                                                                                                                                                                                         | 1,375                                                                                                                                                                                                                                                                                                                                                                                                                                                                                                                                                                                                                                                                                                                                                                                                                                                                                                                                                                                                                                                                                                                                                                                                                                                                                                                                                                                                                                                                                                                                                                                                                                                                                                                                                                                                                                                                                                                                                                                                                                                                                                                     | +7.1%                                                                                                                                                                                                                                                                                                                                                                                                                                                                                                                                                                                                                                                                                                                                                                                                                                                                                                                                                                                                                                                                                                                                                                                                                                                                                                                                                                                                                                                                                                                                                                                                                                                                                                                                                                                                                                                                                                                                                                                                                                                                                                                     |                                        |
|                                     | 6                          | Argentina                      | 3,100                                                                                                   | -4.0%                                                                                                                                                                                                                                                                                                                                                                                                                                                                                                                                                                                                                                                                                                                                                                                                                                                                                                                                                                                                                                                                                                                                                                                                                                                                                                                                                                                                                                                                                                                                                                                                                                                                                                                                                                                                                                                                                                                                                                                                                                                                                                                       | 5.0%                                                                                                                                                                                                                                                                                                                                                                                                                                                                                                                                                                                                                                                                                                                                                                                                                                                                                                                                                                                                                                                                                                                                                                                                                                                                                                                                                                                                                                                                                                                                                                                                                                                                                                                                                                                                                                                                                                                                                                                                                                                                                                                         | 6                                                                                                                                                                                                                                                                                                                                                                                                                                                                                                                                                                                                                                                                                                                                                                                                                                                                                                                                                                                                                                                                                                                                                                                                                                                                                                                                                                                                                                                                                                                                                                                                                                                                                                                                                                                                                                                                                                                                                                                                                                                                                                                            | 53,831                                                                                                                                                                                                                                                                                                                                                                                                                                                                                                                                                                                                                                                                                                                                                                                                                                                                                                                                                                                                                                                                                                                                                                                                                                                                                                                                                                                                                                                                                                                                                                                                                                                                                                                                                                                                                                                                                                                                                                                                                                                                                                                       | -1.2%                                                                                                                                                                                                                                                                                                                                                                                                                                                                                                                                                                                                                                                                                                                                                                                                                                                                                                                                                                                                                                                                                                                                                                                                                                                                                                                                                                                                                                                                                                                                                                                                                                                                                                                                                                                                                                                                                                                                                                                                                                                                                                                     | 5                                                                                                                                                                                                                                                                                                                                                                                                                                                                                                                                                                                                                                                                                                                                                                                                                                                                                                                                                                                                                                                                                                                                                                                                                                                                                                                                                                                                                                                                                                                                                                                                                                                                                                                                                                                                                                                                                                                                                                                                                                                                                                                         | 770                                                                                                                                                                                                                                                                                                                                                                                                                                                                                                                                                                                                                                                                                                                                                                                                                                                                                                                                                                                                                                                                                                                                                                                                                                                                                                                                                                                                                                                                                                                                                                                                                                                                                                                                                                                                                                                                                                                                                                                                                                                                                                                       | -6.0%                                                                                                                                                                                                                                                                                                                                                                                                                                                                                                                                                                                                                                                                                                                                                                                                                                                                                                                                                                                                                                                                                                                                                                                                                                                                                                                                                                                                                                                                                                                                                                                                                                                                                                                                                                                                                                                                                                                                                                                                                                                                                                                     |                                        |
|                                     | 7                          | Mexico                         | 2,110                                                                                                   | +1.5%                                                                                                                                                                                                                                                                                                                                                                                                                                                                                                                                                                                                                                                                                                                                                                                                                                                                                                                                                                                                                                                                                                                                                                                                                                                                                                                                                                                                                                                                                                                                                                                                                                                                                                                                                                                                                                                                                                                                                                                                                                                                                                                       | 3.4%                                                                                                                                                                                                                                                                                                                                                                                                                                                                                                                                                                                                                                                                                                                                                                                                                                                                                                                                                                                                                                                                                                                                                                                                                                                                                                                                                                                                                                                                                                                                                                                                                                                                                                                                                                                                                                                                                                                                                                                                                                                                                                                         | 9                                                                                                                                                                                                                                                                                                                                                                                                                                                                                                                                                                                                                                                                                                                                                                                                                                                                                                                                                                                                                                                                                                                                                                                                                                                                                                                                                                                                                                                                                                                                                                                                                                                                                                                                                                                                                                                                                                                                                                                                                                                                                                                            | 17,000                                                                                                                                                                                                                                                                                                                                                                                                                                                                                                                                                                                                                                                                                                                                                                                                                                                                                                                                                                                                                                                                                                                                                                                                                                                                                                                                                                                                                                                                                                                                                                                                                                                                                                                                                                                                                                                                                                                                                                                                                                                                                                                       | +0.6%                                                                                                                                                                                                                                                                                                                                                                                                                                                                                                                                                                                                                                                                                                                                                                                                                                                                                                                                                                                                                                                                                                                                                                                                                                                                                                                                                                                                                                                                                                                                                                                                                                                                                                                                                                                                                                                                                                                                                                                                                                                                                                                     | 11                                                                                                                                                                                                                                                                                                                                                                                                                                                                                                                                                                                                                                                                                                                                                                                                                                                                                                                                                                                                                                                                                                                                                                                                                                                                                                                                                                                                                                                                                                                                                                                                                                                                                                                                                                                                                                                                                                                                                                                                                                                                                                                        | 350                                                                                                                                                                                                                                                                                                                                                                                                                                                                                                                                                                                                                                                                                                                                                                                                                                                                                                                                                                                                                                                                                                                                                                                                                                                                                                                                                                                                                                                                                                                                                                                                                                                                                                                                                                                                                                                                                                                                                                                                                                                                                                                       | +2.0%                                                                                                                                                                                                                                                                                                                                                                                                                                                                                                                                                                                                                                                                                                                                                                                                                                                                                                                                                                                                                                                                                                                                                                                                                                                                                                                                                                                                                                                                                                                                                                                                                                                                                                                                                                                                                                                                                                                                                                                                                                                                                                                     |                                        |
|                                     | <b>20.5%</b> United States | 20.5% United States  1 2 3 4 5 | rcentage of world ref production  1 United States 2 Brazil 3 European Union 4 China 5 India 6 Argentina | 2020   1   United States   12,601   2   2020   2020   2020   2   2020   2020   2020   2020   2020   2020   2020   2020   2020   2020   2020   2020   2020   2020   2020   2020   2020   2020   2020   2020   2020   2020   2020   2020   2020   2020   2020   2020   2020   2020   2020   2020   2020   2020   2020   2020   2020   2020   2020   2020   2020   2020   2020   2020   2020   2020   2020   2020   2020   2020   2020   2020   2020   2020   2020   2020   2020   2020   2020   2020   2020   2020   2020   2020   2020   2020   2020   2020   2020   2020   2020   2020   2020   2020   2020   2020   2020   2020   2020   2020   2020   2020   2020   2020   2020   2020   2020   2020   2020   2020   2020   2020   2020   2020   2020   2020   2020   2020   2020   2020   2020   2020   2020   2020   2020   2020   2020   2020   2020   2020   2020   2020   2020   2020   2020   2020   2020   2020   2020   2020   2020   2020   2020   2020   2020   2020   2020   2020   2020   2020   2020   2020   2020   2020   2020   2020   2020   2020   2020   2020   2020   2020   2020   2020   2020   2020   2020   2020   2020   2020   2020   2020   2020   2020   2020   2020   2020   2020   2020   2020   2020   2020   2020   2020   2020   2020   2020   2020   2020   2020   2020   2020   2020   2020   2020   2020   2020   2020   2020   2020   2020   2020   2020   2020   2020   2020   2020   2020   2020   2020   2020   2020   2020   2020   2020   2020   2020   2020   2020   2020   2020   2020   2020   2020   2020   2020   2020   2020   2020   2020   2020   2020   2020   2020   2020   2020   2020   2020   2020   2020   2020   2020   2020   2020   2020   2020   2020   2020   2020   2020   2020   2020   2020   2020   2020   2020   2020   2020   2020   2020   2020   2020   2020   2020   2020   2020   2020   2020   2020   2020   2020   2020   2020   2020   2020   2020   2020   2020   2020   2020   2020   2020   2020   2020   2020   2020   2020   2020   2020   2020   2020   2020   2020   2020   2020   2020   2020   2020   2020   2020   2020   2020   2020 | 2020     2020     2020     2020     2020     2020     2020     2020     2020     2020     2020     2020     2020     2020     2020     2020     2020     2020     2020     2020     2020     2020     2020     2020     2020     2020     2020     2020     2020     2020     2020     2020     2020     2020     2020     2020     2020     2020     2020     2020     2020     2020     2020     2020     2020     2020     2020     2020     2020     2020     2020     2020     2020     2020     2020     2020     2020     2020     2020     2020     2020     2020     2020     2020     2020     2020     2020     2020     2020     2020     2020     2020     2020     2020     2020     2020     2020     2020     2020     2020     2020     2020     2020     2020     2020     2020     2020     2020     2020     2020     2020     2020     2020     2020     2020     2020     2020     2020     2020     2020     2020     2020     2020     2020     2020     2020     2020     2020     2020     2020     2020     2020     2020     2020     2020     2020     2020     2020     2020     2020     2020     2020     2020     2020     2020     2020     2020     2020     2020     2020     2020     2020     2020     2020     2020     2020     2020     2020     2020     2020     2020     2020     2020     2020     2020     2020     2020     2020     2020     2020     2020     2020     2020     2020     2020     2020     2020     2020     2020     2020     2020     2020     2020     2020     2020     2020     2020     2020     2020     2020     2020     2020     2020     2020     2020     2020     2020     2020     2020     2020     2020     2020     2020     2020     2020     2020     2020     2020     2020     2020     2020     2020     2020     2020     2020     2020     2020     2020     2020     2020     2020     2020     2020     2020     2020     2020     2020     2020     2020     2020     2020     2020     2020     2020     2020     2020     2020     2020     2020     2020     2020     2020     2020     2020     2020     2020     2020     2 | 2020     2020     2020     2020     2020     2020     2020     2020     2020     2020     2020     2020     2020     2020     2020     2020     2020     2020     2020     2020     2020     2020     2020     2020     2020     2020     2020     2020     2020     2020     2020     2020     2020     2020     2020     2020     2020     2020     2020     2020     2020     2020     2020     2020     2020     2020     2020     2020     2020     2020     2020     2020     2020     2020     2020     2020     2020     2020     2020     2020     2020     2020     2020     2020     2020     2020     2020     2020     2020     2020     2020     2020     2020     2020     2020     2020     2020     2020     2020     2020     2020     2020     2020     2020     2020     2020     2020     2020     2020     2020     2020     2020     2020     2020     2020     2020     2020     2020     2020     2020     2020     2020     2020     2020     2020     2020     2020     2020     2020     2020     2020     2020     2020     2020     2020     2020     2020     2020     2020     2020     2020     2020     2020     2020     2020     2020     2020     2020     2020     2020     2020     2020     2020     2020     2020     2020     2020     2020     2020     2020     2020     2020     2020     2020     2020     2020     2020     2020     2020     2020     2020     2020     2020     2020     2020     2020     2020     2020     2020     2020     2020     2020     2020     2020     2020     2020     2020     2020     2020     2020     2020     2020     2020     2020     2020     2020     2020     2020     2020     2020     2020     2020     2020     2020     2020     2020     2020     2020     2020     2020     2020     2020     2020     2020     2020     2020     2020     2020     2020     2020     2020     2020     2020     2020     2020     2020     2020     2020     2020     2020     2020     2020     2020     2020     2020     2020     2020     2020     2020     2020     2020     2020     2020     2020     2020     2020     2020     2 | 2020     2020     2020     2020     2020     2020     2020     2020     2020     2020     2020     2020     2020     2020     2020     2020     2020     2020     2020     2020     2020     2020     2020     2020     2020     2020     2020     2020     2020     2020     2020     2020     2020     2020     2020     2020     2020     2020     2020     2020     2020     2020     2020     2020     2020     2020     2020     2020     2020     2020     2020     2020     2020     2020     2020     2020     2020     2020     2020     2020     2020     2020     2020     2020     2020     2020     2020     2020     2020     2020     2020     2020     2020     2020     2020     2020     2020     2020     2020     2020     2020     2020     2020     2020     2020     2020     2020     2020     2020     2020     2020     2020     2020     2020     2020     2020     2020     2020     2020     2020     2020     2020     2020     2020     2020     2020     2020     2020     2020     2020     2020     2020     2020     2020     2020     2020     2020     2020     2020     2020     2020     2020     2020     2020     2020     2020     2020     2020     2020     2020     2020     2020     2020     2020     2020     2020     2020     2020     2020     2020     2020     2020     2020     2020     2020     2020     2020     2020     2020     2020     2020     2020     2020     2020     2020     2020     2020     2020     2020     2020     2020     2020     2020     2020     2020     2020     2020     2020     2020     2020     2020     2020     2020     2020     2020     2020     2020     2020     2020     2020     2020     2020     2020     2020     2020     2020     2020     2020     2020     2020     2020     2020     2020     2020     2020     2020     2020     2020     2020     2020     2020     2020     2020     2020     2020     2020     2020     2020     2020     2020     2020     2020     2020     2020     2020     2020     2020     2020     2020     2020     2020     2020     2020     2020     2020     2020     2020     2 | 2020   2020   2020   2020   2020   2020   2020   2020   2020   2020   2020   2020   2020   2020   2020   2020   2020   2020   2020   2020   2020   2020   2020   2020   2020   2020   2020   2020   2020   2020   2020   2020   2020   2020   2020   2020   2020   2020   2020   2020   2020   2020   2020   2020   2020   2020   2020   2020   2020   2020   2020   2020   2020   2020   2020   2020   2020   2020   2020   2020   2020   2020   2020   2020   2020   2020   2020   2020   2020   2020   2020   2020   2020   2020   2020   2020   2020   2020   2020   2020   2020   2020   2020   2020   2020   2020   2020   2020   2020   2020   2020   2020   2020   2020   2020   2020   2020   2020   2020   2020   2020   2020   2020   2020   2020   2020   2020   2020   2020   2020   2020   2020   2020   2020   2020   2020   2020   2020   2020   2020   2020   2020   2020   2020   2020   2020   2020   2020   2020   2020   2020   2020   2020   2020   2020   2020   2020   2020   2020   2020   2020   2020   2020   2020   2020   2020   2020   2020   2020   2020   2020   2020   2020   2020   2020   2020   2020   2020   2020   2020   2020   2020   2020   2020   2020   2020   2020   2020   2020   2020   2020   2020   2020   2020   2020   2020   2020   2020   2020   2020   2020   2020   2020   2020   2020   2020   2020   2020   2020   2020   2020   2020   2020   2020   2020   2020   2020   2020   2020   2020   2020   2020   2020   2020   2020   2020   2020   2020   2020   2020   2020   2020   2020   2020   2020   2020   2020   2020   2020   2020   2020   2020   2020   2020   2020   2020   2020   2020   2020   2020   2020   2020   2020   2020   2020   2020   2020   2020   2020   2020   2020   2020   2020   2020   2020   2020   2020   2020   2020   2020   2020   2020   2020   2020   2020   2020   2020   2020   2020   2020   2020   2020   2020   2020   2020   2020   2020   2020   2020   2020   2020   2020   2020   2020   2020   2020   2020   2020   2020   2020   2020   2020   2020   2020   2020   2020   2020   2020   2020   2020   2020   2020 | 2020   2020   2020   2020   2020   2020   2020   2020   2020   2020   2020   2020   2020   2020   2020   2020   2020   2020   2020   2020   2020   2020   2020   2020   2020   2020   2020   2020   2020   2020   2020   2020   2020   2020   2020   2020   2020   2020   2020   2020   2020   2020   2020   2020   2020   2020   2020   2020   2020   2020   2020   2020   2020   2020   2020   2020   2020   2020   2020   2020   2020   2020   2020   2020   2020   2020   2020   2020   2020   2020   2020   2020   2020   2020   2020   2020   2020   2020   2020   2020   2020   2020   2020   2020   2020   2020   2020   2020   2020   2020   2020   2020   2020   2020   2020   2020   2020   2020   2020   2020   2020   2020   2020   2020   2020   2020   2020   2020   2020   2020   2020   2020   2020   2020   2020   2020   2020   2020   2020   2020   2020   2020   2020   2020   2020   2020   2020   2020   2020   2020   2020   2020   2020   2020   2020   2020   2020   2020   2020   2020   2020   2020   2020   2020   2020   2020   2020   2020   2020   2020   2020   2020   2020   2020   2020   2020   2020   2020   2020   2020   2020   2020   2020   2020   2020   2020   2020   2020   2020   2020   2020   2020   2020   2020   2020   2020   2020   2020   2020   2020   2020   2020   2020   2020   2020   2020   2020   2020   2020   2020   2020   2020   2020   2020   2020   2020   2020   2020   2020   2020   2020   2020   2020   2020   2020   2020   2020   2020   2020   2020   2020   2020   2020   2020   2020   2020   2020   2020   2020   2020   2020   2020   2020   2020   2020   2020   2020   2020   2020   2020   2020   2020   2020   2020   2020   2020   2020   2020   2020   2020   2020   2020   2020   2020   2020   2020   2020   2020   2020   2020   2020   2020   2020   2020   2020   2020   2020   2020   2020   2020   2020   2020   2020   2020   2020   2020   2020   2020   2020   2020   2020   2020   2020   2020   2020   2020   2020   2020   2020   2020   2020   2020   2020   2020   2020   2020   2020   2020   2020   2020   2020   2020 | 2020   2020   2020   2020   2020   2020   2020   2020   2020   2020   2020   2020   2020   2020   2020   2020   2020   2020   2020   2020   2020   2020   2020   2020   2020   2020   2020   2020   2020   2020   2020   2020   2020   2020   2020   2020   2020   2020   2020   2020   2020   2020   2020   2020   2020   2020   2020   2020   2020   2020   2020   2020   2020   2020   2020   2020   2020   2020   2020   2020   2020   2020   2020   2020   2020   2020   2020   2020   2020   2020   2020   2020   2020   2020   2020   2020   2020   2020   2020   2020   2020   2020   2020   2020   2020   2020   2020   2020   2020   2020   2020   2020   2020   2020   2020   2020   2020   2020   2020   2020   2020   2020   2020   2020   2020   2020   2020   2020   2020   2020   2020   2020   2020   2020   2020   2020   2020   2020   2020   2020   2020   2020   2020   2020   2020   2020   2020   2020   2020   2020   2020   2020   2020   2020   2020   2020   2020   2020   2020   2020   2020   2020   2020   2020   2020   2020   2020   2020   2020   2020   2020   2020   2020   2020   2020   2020   2020   2020   2020   2020   2020   2020   2020   2020   2020   2020   2020   2020   2020   2020   2020   2020   2020   2020   2020   2020   2020   2020   2020   2020   2020   2020   2020   2020   2020   2020   2020   2020   2020   2020   2020   2020   2020   2020   2020   2020   2020   2020   2020   2020   2020   2020   2020   2020   2020   2020   2020   2020   2020   2020   2020   2020   2020   2020   2020   2020   2020   2020   2020   2020   2020   2020   2020   2020   2020   2020   2020   2020   2020   2020   2020   2020   2020   2020   2020   2020   2020   2020   2020   2020   2020   2020   2020   2020   2020   2020   2020   2020   2020   2020   2020   2020   2020   2020   2020   2020   2020   2020   2020   2020   2020   2020   2020   2020   2020   2020   2020   2020   2020   2020   2020   2020   2020   2020   2020   2020   2020   2020   2020   2020   2020   2020   2020   2020   2020   2020   2020   2020   2020   2020   2020   2020 | 2020   2020   2020   2020   2020   2020   2020   2020   2020   2020   2020   2020   2020   2020   2020   2020   2020   2020   2020   2020   2020   2020   2020   2020   2020   2020   2020   2020   2020   2020   2020   2020   2020   2020   2020   2020   2020   2020   2020   2020   2020   2020   2020   2020   2020   2020   2020   2020   2020   2020   2020   2020   2020   2020   2020   2020   2020   2020   2020   2020   2020   2020   2020   2020   2020   2020   2020   2020   2020   2020   2020   2020   2020   2020   2020   2020   2020   2020   2020   2020   2020   2020   2020   2020   2020   2020   2020   2020   2020   2020   2020   2020   2020   2020   2020   2020   2020   2020   2020   2020   2020   2020   2020   2020   2020   2020   2020   2020   2020   2020   2020   2020   2020   2020   2020   2020   2020   2020   2020   2020   2020   2020   2020   2020   2020   2020   2020   2020   2020   2020   2020   2020   2020   2020   2020   2020   2020   2020   2020   2020   2020   2020   2020   2020   2020   2020   2020   2020   2020   2020   2020   2020   2020   2020   2020   2020   2020   2020   2020   2020   2020   2020   2020   2020   2020   2020   2020   2020   2020   2020   2020   2020   2020   2020   2020   2020   2020   2020   2020   2020   2020   2020   2020   2020   2020   2020   2020   2020   2020   2020   2020   2020   2020   2020   2020   2020   2020   2020   2020   2020   2020   2020   2020   2020   2020   2020   2020   2020   2020   2020   2020   2020   2020   2020   2020   2020   2020   2020   2020   2020   2020   2020   2020   2020   2020   2020   2020   2020   2020   2020   2020   2020   2020   2020   2020   2020   2020   2020   2020   2020   2020   2020   2020   2020   2020   2020   2020   2020   2020   2020   2020   2020   2020   2020   2020   2020   2020   2020   2020   2020   2020   2020   2020   2020   2020   2020   2020   2020   2020   2020   2020   2020   2020   2020   2020   2020   2020   2020   2020   2020   2020   2020   2020   2020   2020   2020   2020   2020   2020   2020   2020   2020 | 2020 2020 2020 2020 2020 2020 2020 202 |