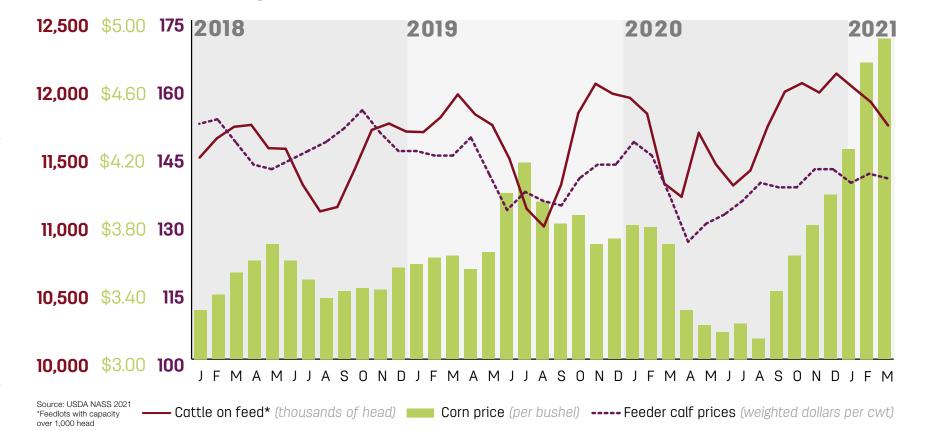

| +31%                      |
| 10      | Ireland        | 8,600                                         | +170%                       | 11        | \$40,101                                                    | +103%                     |
|         | World total    | 1,131,725                                     | +9%                         |           | \$6,837,344                                                 | +14%                      |
| Source: | World total    |                                               |                             | ian Trado |                                                             | +14%                      |

# Market prices and indexes



## 2018-21 – Monthly cattle on feed, corn price and feeder calf prices



## Cattle price indexes and spreads









U.S. beef production climbs through pandemic

CATTLE 2021 beef statistics

year, this time 5% lower, the country dropped 0.6% to 31.2 million head of continued to process more beef than cows. Overall cattle and calf inventory Production hit 27.2 billion pounds also dipped slightly to 93.6 million head.

dropped for a second consecutive

soared for beef, but a backlog at

Those conditions led to a

phenomenal spike in the weekly Choice

Mercantile Exchange (CME) prices for

feeder calves climbed as well and stayed

in the \$140-per-hundredweight (cwt)

range for much of the year.

cutout values, and boxed beef prices

ever in its history.

in 2020 due in large part to a market But inventories in some of the key demand for beef as the COVID-19 c