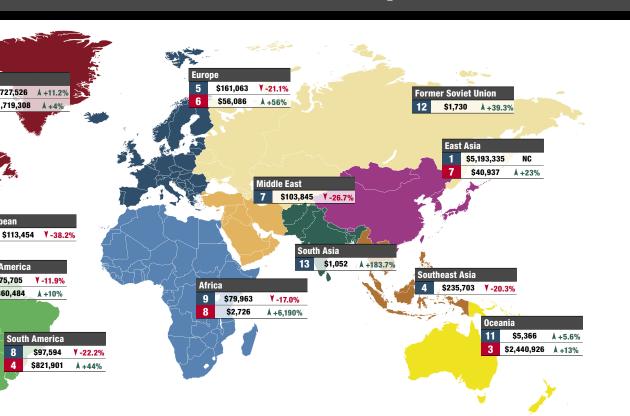

# Global production and trade

| Percentage of world beef production |                            | Country                        | of metric tons)                                                                                         | 2019                                                                                                                                                                                                                                                                                                                                                                                                                                                                                                                                                                                                                                                                                                                                                                                                                                                                                                                                                                                                                                                                                                                                                                                                                                                                                                                                                                                                                                                                                                                                                                                                                                                                                                                                                                                                                                                                                                                                                                                                                                                                                                                        | production                                                                                                                                                                                                                                                                                                                                                                                                                                                                                                                                                                                                                                                                                                                                                                                                                                                                                                                                                                                                                                                                                                                                                                                                                                                                                                                                                                                                                                                                                                                                                                                                                                                                                                                                                                                                                                                                                                                                                                                                                                                                                                                   | rank                                                                                                                                                                                                                                                                                                                                                                                                                                                                                                                                                                                                                                                                                                                                                                                                                                                                                                                                                                                                                                                                                                                                                                                                                                                                                                                                                                                                                                                                                                                                                                                                                                                                                                                                                                                                                                                                                                                                                                                                                                                                                                                         | (1,000 head)                                                                                                                                                                                                                                                                                                                                                                                                                                                                                                                                                                                                                                                                                                                                                                                                                                                                                                                                                                                                                                                                                                                                                                                                                                                                                                                                                                                                                                                                                                                                                                                                                                                                                                                                                                                                                                                                                                                                                                                                                                                                                                                 | 2019                                                                                                                                                                                                                                                                                                                                                                                                                                                                                                                                                                                                                                                                                                                                                                                                                                                                                                                                                                                                                                                                                                                                                                                                                                                                                                                                                                                                                                                                                                                                                                                                                                                                                                                                                                                                                                                                                                                                                                                                                                                                                                                      | rank                                                                                                                                                                                                                                                                                                                                                                                                                                                                                                                                                                                                                                                                                                                                                                                                                                                                                                                                                                                                                                                                                                                                                                                                                                                                                                                                                                                                                                                                                                                                                                                                                                                                                                                                                                                                                                                                                                                                                                                                                                                                                                                      | tons)                                                                                                                                                                                                                                                                                                                                                                                                                                                                                                                                                                                                                                                                                                                                                                                                                                                                                                                                                                                                                                                                                                                                                                                                                                                                                                                                                                                                                                                                                                                                                                                                                                                                                                                                                                                                                                                                                                                                                                                                                                                                                                                     | 2019                                                                                                                                                                                                                                                                                                                                                                                                                                                                                                                                                                                                                                                                                                                                                                                                                                                                                                                                                                                                                                                                                                                                                                                                                                                                                                                                                                                                                                                                                                                                                                                                                                                                                                                                                                                                                                                                                                                                                                                                                                                                                                                      | ra                                     |
|-------------------------------------|----------------------------|--------------------------------|---------------------------------------------------------------------------------------------------------|-----------------------------------------------------------------------------------------------------------------------------------------------------------------------------------------------------------------------------------------------------------------------------------------------------------------------------------------------------------------------------------------------------------------------------------------------------------------------------------------------------------------------------------------------------------------------------------------------------------------------------------------------------------------------------------------------------------------------------------------------------------------------------------------------------------------------------------------------------------------------------------------------------------------------------------------------------------------------------------------------------------------------------------------------------------------------------------------------------------------------------------------------------------------------------------------------------------------------------------------------------------------------------------------------------------------------------------------------------------------------------------------------------------------------------------------------------------------------------------------------------------------------------------------------------------------------------------------------------------------------------------------------------------------------------------------------------------------------------------------------------------------------------------------------------------------------------------------------------------------------------------------------------------------------------------------------------------------------------------------------------------------------------------------------------------------------------------------------------------------------------|------------------------------------------------------------------------------------------------------------------------------------------------------------------------------------------------------------------------------------------------------------------------------------------------------------------------------------------------------------------------------------------------------------------------------------------------------------------------------------------------------------------------------------------------------------------------------------------------------------------------------------------------------------------------------------------------------------------------------------------------------------------------------------------------------------------------------------------------------------------------------------------------------------------------------------------------------------------------------------------------------------------------------------------------------------------------------------------------------------------------------------------------------------------------------------------------------------------------------------------------------------------------------------------------------------------------------------------------------------------------------------------------------------------------------------------------------------------------------------------------------------------------------------------------------------------------------------------------------------------------------------------------------------------------------------------------------------------------------------------------------------------------------------------------------------------------------------------------------------------------------------------------------------------------------------------------------------------------------------------------------------------------------------------------------------------------------------------------------------------------------|------------------------------------------------------------------------------------------------------------------------------------------------------------------------------------------------------------------------------------------------------------------------------------------------------------------------------------------------------------------------------------------------------------------------------------------------------------------------------------------------------------------------------------------------------------------------------------------------------------------------------------------------------------------------------------------------------------------------------------------------------------------------------------------------------------------------------------------------------------------------------------------------------------------------------------------------------------------------------------------------------------------------------------------------------------------------------------------------------------------------------------------------------------------------------------------------------------------------------------------------------------------------------------------------------------------------------------------------------------------------------------------------------------------------------------------------------------------------------------------------------------------------------------------------------------------------------------------------------------------------------------------------------------------------------------------------------------------------------------------------------------------------------------------------------------------------------------------------------------------------------------------------------------------------------------------------------------------------------------------------------------------------------------------------------------------------------------------------------------------------------|------------------------------------------------------------------------------------------------------------------------------------------------------------------------------------------------------------------------------------------------------------------------------------------------------------------------------------------------------------------------------------------------------------------------------------------------------------------------------------------------------------------------------------------------------------------------------------------------------------------------------------------------------------------------------------------------------------------------------------------------------------------------------------------------------------------------------------------------------------------------------------------------------------------------------------------------------------------------------------------------------------------------------------------------------------------------------------------------------------------------------------------------------------------------------------------------------------------------------------------------------------------------------------------------------------------------------------------------------------------------------------------------------------------------------------------------------------------------------------------------------------------------------------------------------------------------------------------------------------------------------------------------------------------------------------------------------------------------------------------------------------------------------------------------------------------------------------------------------------------------------------------------------------------------------------------------------------------------------------------------------------------------------------------------------------------------------------------------------------------------------|---------------------------------------------------------------------------------------------------------------------------------------------------------------------------------------------------------------------------------------------------------------------------------------------------------------------------------------------------------------------------------------------------------------------------------------------------------------------------------------------------------------------------------------------------------------------------------------------------------------------------------------------------------------------------------------------------------------------------------------------------------------------------------------------------------------------------------------------------------------------------------------------------------------------------------------------------------------------------------------------------------------------------------------------------------------------------------------------------------------------------------------------------------------------------------------------------------------------------------------------------------------------------------------------------------------------------------------------------------------------------------------------------------------------------------------------------------------------------------------------------------------------------------------------------------------------------------------------------------------------------------------------------------------------------------------------------------------------------------------------------------------------------------------------------------------------------------------------------------------------------------------------------------------------------------------------------------------------------------------------------------------------------------------------------------------------------------------------------------------------------|---------------------------------------------------------------------------------------------------------------------------------------------------------------------------------------------------------------------------------------------------------------------------------------------------------------------------------------------------------------------------------------------------------------------------------------------------------------------------------------------------------------------------------------------------------------------------------------------------------------------------------------------------------------------------------------------------------------------------------------------------------------------------------------------------------------------------------------------------------------------------------------------------------------------------------------------------------------------------------------------------------------------------------------------------------------------------------------------------------------------------------------------------------------------------------------------------------------------------------------------------------------------------------------------------------------------------------------------------------------------------------------------------------------------------------------------------------------------------------------------------------------------------------------------------------------------------------------------------------------------------------------------------------------------------------------------------------------------------------------------------------------------------------------------------------------------------------------------------------------------------------------------------------------------------------------------------------------------------------------------------------------------------------------------------------------------------------------------------------------------------|---------------------------------------------------------------------------------------------------------------------------------------------------------------------------------------------------------------------------------------------------------------------------------------------------------------------------------------------------------------------------------------------------------------------------------------------------------------------------------------------------------------------------------------------------------------------------------------------------------------------------------------------------------------------------------------------------------------------------------------------------------------------------------------------------------------------------------------------------------------------------------------------------------------------------------------------------------------------------------------------------------------------------------------------------------------------------------------------------------------------------------------------------------------------------------------------------------------------------------------------------------------------------------------------------------------------------------------------------------------------------------------------------------------------------------------------------------------------------------------------------------------------------------------------------------------------------------------------------------------------------------------------------------------------------------------------------------------------------------------------------------------------------------------------------------------------------------------------------------------------------------------------------------------------------------------------------------------------------------------------------------------------------------------------------------------------------------------------------------------------------|---------------------------------------------------------------------------------------------------------------------------------------------------------------------------------------------------------------------------------------------------------------------------------------------------------------------------------------------------------------------------------------------------------------------------------------------------------------------------------------------------------------------------------------------------------------------------------------------------------------------------------------------------------------------------------------------------------------------------------------------------------------------------------------------------------------------------------------------------------------------------------------------------------------------------------------------------------------------------------------------------------------------------------------------------------------------------------------------------------------------------------------------------------------------------------------------------------------------------------------------------------------------------------------------------------------------------------------------------------------------------------------------------------------------------------------------------------------------------------------------------------------------------------------------------------------------------------------------------------------------------------------------------------------------------------------------------------------------------------------------------------------------------------------------------------------------------------------------------------------------------------------------------------------------------------------------------------------------------------------------------------------------------------------------------------------------------------------------------------------------------|----------------------------------------|
|                                     |                            |                                | 2020                                                                                                    |                                                                                                                                                                                                                                                                                                                                                                                                                                                                                                                                                                                                                                                                                                                                                                                                                                                                                                                                                                                                                                                                                                                                                                                                                                                                                                                                                                                                                                                                                                                                                                                                                                                                                                                                                                                                                                                                                                                                                                                                                                                                                                                             |                                                                                                                                                                                                                                                                                                                                                                                                                                                                                                                                                                                                                                                                                                                                                                                                                                                                                                                                                                                                                                                                                                                                                                                                                                                                                                                                                                                                                                                                                                                                                                                                                                                                                                                                                                                                                                                                                                                                                                                                                                                                                                                              |                                                                                                                                                                                                                                                                                                                                                                                                                                                                                                                                                                                                                                                                                                                                                                                                                                                                                                                                                                                                                                                                                                                                                                                                                                                                                                                                                                                                                                                                                                                                                                                                                                                                                                                                                                                                                                                                                                                                                                                                                                                                                                                              | 2020                                                                                                                                                                                                                                                                                                                                                                                                                                                                                                                                                                                                                                                                                                                                                                                                                                                                                                                                                                                                                                                                                                                                                                                                                                                                                                                                                                                                                                                                                                                                                                                                                                                                                                                                                                                                                                                                                                                                                                                                                                                                                                                         |                                                                                                                                                                                                                                                                                                                                                                                                                                                                                                                                                                                                                                                                                                                                                                                                                                                                                                                                                                                                                                                                                                                                                                                                                                                                                                                                                                                                                                                                                                                                                                                                                                                                                                                                                                                                                                                                                                                                                                                                                                                                                                                           |                                                                                                                                                                                                                                                                                                                                                                                                                                                                                                                                                                                                                                                                                                                                                                                                                                                                                                                                                                                                                                                                                                                                                                                                                                                                                                                                                                                                                                                                                                                                                                                                                                                                                                                                                                                                                                                                                                                                                                                                                                                                                                                           | 2020                                                                                                                                                                                                                                                                                                                                                                                                                                                                                                                                                                                                                                                                                                                                                                                                                                                                                                                                                                                                                                                                                                                                                                                                                                                                                                                                                                                                                                                                                                                                                                                                                                                                                                                                                                                                                                                                                                                                                                                                                                                                                                                      |                                                                                                                                                                                                                                                                                                                                                                                                                                                                                                                                                                                                                                                                                                                                                                                                                                                                                                                                                                                                                                                                                                                                                                                                                                                                                                                                                                                                                                                                                                                                                                                                                                                                                                                                                                                                                                                                                                                                                                                                                                                                                                                           |                                        |
|                                     |                            | United States                  | 12,601                                                                                                  | +1.8%                                                                                                                                                                                                                                                                                                                                                                                                                                                                                                                                                                                                                                                                                                                                                                                                                                                                                                                                                                                                                                                                                                                                                                                                                                                                                                                                                                                                                                                                                                                                                                                                                                                                                                                                                                                                                                                                                                                                                                                                                                                                                                                       | 20.5%                                                                                                                                                                                                                                                                                                                                                                                                                                                                                                                                                                                                                                                                                                                                                                                                                                                                                                                                                                                                                                                                                                                                                                                                                                                                                                                                                                                                                                                                                                                                                                                                                                                                                                                                                                                                                                                                                                                                                                                                                                                                                                                        | 4                                                                                                                                                                                                                                                                                                                                                                                                                                                                                                                                                                                                                                                                                                                                                                                                                                                                                                                                                                                                                                                                                                                                                                                                                                                                                                                                                                                                                                                                                                                                                                                                                                                                                                                                                                                                                                                                                                                                                                                                                                                                                                                            | 93,595                                                                                                                                                                                                                                                                                                                                                                                                                                                                                                                                                                                                                                                                                                                                                                                                                                                                                                                                                                                                                                                                                                                                                                                                                                                                                                                                                                                                                                                                                                                                                                                                                                                                                                                                                                                                                                                                                                                                                                                                                                                                                                                       | -0.2%                                                                                                                                                                                                                                                                                                                                                                                                                                                                                                                                                                                                                                                                                                                                                                                                                                                                                                                                                                                                                                                                                                                                                                                                                                                                                                                                                                                                                                                                                                                                                                                                                                                                                                                                                                                                                                                                                                                                                                                                                                                                                                                     | 2                                                                                                                                                                                                                                                                                                                                                                                                                                                                                                                                                                                                                                                                                                                                                                                                                                                                                                                                                                                                                                                                                                                                                                                                                                                                                                                                                                                                                                                                                                                                                                                                                                                                                                                                                                                                                                                                                                                                                                                                                                                                                                                         | 1,427                                                                                                                                                                                                                                                                                                                                                                                                                                                                                                                                                                                                                                                                                                                                                                                                                                                                                                                                                                                                                                                                                                                                                                                                                                                                                                                                                                                                                                                                                                                                                                                                                                                                                                                                                                                                                                                                                                                                                                                                                                                                                                                     | +6.4%                                                                                                                                                                                                                                                                                                                                                                                                                                                                                                                                                                                                                                                                                                                                                                                                                                                                                                                                                                                                                                                                                                                                                                                                                                                                                                                                                                                                                                                                                                                                                                                                                                                                                                                                                                                                                                                                                                                                                                                                                                                                                                                     |                                        |
| 20 5% United States                 | 2                          | Brazil                         | 10,400                                                                                                  | +3.0%                                                                                                                                                                                                                                                                                                                                                                                                                                                                                                                                                                                                                                                                                                                                                                                                                                                                                                                                                                                                                                                                                                                                                                                                                                                                                                                                                                                                                                                                                                                                                                                                                                                                                                                                                                                                                                                                                                                                                                                                                                                                                                                       | 16.9%                                                                                                                                                                                                                                                                                                                                                                                                                                                                                                                                                                                                                                                                                                                                                                                                                                                                                                                                                                                                                                                                                                                                                                                                                                                                                                                                                                                                                                                                                                                                                                                                                                                                                                                                                                                                                                                                                                                                                                                                                                                                                                                        | 2                                                                                                                                                                                                                                                                                                                                                                                                                                                                                                                                                                                                                                                                                                                                                                                                                                                                                                                                                                                                                                                                                                                                                                                                                                                                                                                                                                                                                                                                                                                                                                                                                                                                                                                                                                                                                                                                                                                                                                                                                                                                                                                            | 252,700                                                                                                                                                                                                                                                                                                                                                                                                                                                                                                                                                                                                                                                                                                                                                                                                                                                                                                                                                                                                                                                                                                                                                                                                                                                                                                                                                                                                                                                                                                                                                                                                                                                                                                                                                                                                                                                                                                                                                                                                                                                                                                                      | +3.5%                                                                                                                                                                                                                                                                                                                                                                                                                                                                                                                                                                                                                                                                                                                                                                                                                                                                                                                                                                                                                                                                                                                                                                                                                                                                                                                                                                                                                                                                                                                                                                                                                                                                                                                                                                                                                                                                                                                                                                                                                                                                                                                     | 1                                                                                                                                                                                                                                                                                                                                                                                                                                                                                                                                                                                                                                                                                                                                                                                                                                                                                                                                                                                                                                                                                                                                                                                                                                                                                                                                                                                                                                                                                                                                                                                                                                                                                                                                                                                                                                                                                                                                                                                                                                                                                                                         | 2,725                                                                                                                                                                                                                                                                                                                                                                                                                                                                                                                                                                                                                                                                                                                                                                                                                                                                                                                                                                                                                                                                                                                                                                                                                                                                                                                                                                                                                                                                                                                                                                                                                                                                                                                                                                                                                                                                                                                                                                                                                                                                                                                     | +7.3%                                                                                                                                                                                                                                                                                                                                                                                                                                                                                                                                                                                                                                                                                                                                                                                                                                                                                                                                                                                                                                                                                                                                                                                                                                                                                                                                                                                                                                                                                                                                                                                                                                                                                                                                                                                                                                                                                                                                                                                                                                                                                                                     |                                        |
|                                     | 3                          | European Union                 | 7,730                                                                                                   | -1.0%                                                                                                                                                                                                                                                                                                                                                                                                                                                                                                                                                                                                                                                                                                                                                                                                                                                                                                                                                                                                                                                                                                                                                                                                                                                                                                                                                                                                                                                                                                                                                                                                                                                                                                                                                                                                                                                                                                                                                                                                                                                                                                                       | 12.6%                                                                                                                                                                                                                                                                                                                                                                                                                                                                                                                                                                                                                                                                                                                                                                                                                                                                                                                                                                                                                                                                                                                                                                                                                                                                                                                                                                                                                                                                                                                                                                                                                                                                                                                                                                                                                                                                                                                                                                                                                                                                                                                        | 5                                                                                                                                                                                                                                                                                                                                                                                                                                                                                                                                                                                                                                                                                                                                                                                                                                                                                                                                                                                                                                                                                                                                                                                                                                                                                                                                                                                                                                                                                                                                                                                                                                                                                                                                                                                                                                                                                                                                                                                                                                                                                                                            | 85,545                                                                                                                                                                                                                                                                                                                                                                                                                                                                                                                                                                                                                                                                                                                                                                                                                                                                                                                                                                                                                                                                                                                                                                                                                                                                                                                                                                                                                                                                                                                                                                                                                                                                                                                                                                                                                                                                                                                                                                                                                                                                                                                       | -1.2%                                                                                                                                                                                                                                                                                                                                                                                                                                                                                                                                                                                                                                                                                                                                                                                                                                                                                                                                                                                                                                                                                                                                                                                                                                                                                                                                                                                                                                                                                                                                                                                                                                                                                                                                                                                                                                                                                                                                                                                                                                                                                                                     | 9                                                                                                                                                                                                                                                                                                                                                                                                                                                                                                                                                                                                                                                                                                                                                                                                                                                                                                                                                                                                                                                                                                                                                                                                                                                                                                                                                                                                                                                                                                                                                                                                                                                                                                                                                                                                                                                                                                                                                                                                                                                                                                                         | 360                                                                                                                                                                                                                                                                                                                                                                                                                                                                                                                                                                                                                                                                                                                                                                                                                                                                                                                                                                                                                                                                                                                                                                                                                                                                                                                                                                                                                                                                                                                                                                                                                                                                                                                                                                                                                                                                                                                                                                                                                                                                                                                       | +2.9%                                                                                                                                                                                                                                                                                                                                                                                                                                                                                                                                                                                                                                                                                                                                                                                                                                                                                                                                                                                                                                                                                                                                                                                                                                                                                                                                                                                                                                                                                                                                                                                                                                                                                                                                                                                                                                                                                                                                                                                                                                                                                                                     |                                        |
| 20.070 Officed Ocaces               | 4                          | China                          | 7,000                                                                                                   | +4.2%                                                                                                                                                                                                                                                                                                                                                                                                                                                                                                                                                                                                                                                                                                                                                                                                                                                                                                                                                                                                                                                                                                                                                                                                                                                                                                                                                                                                                                                                                                                                                                                                                                                                                                                                                                                                                                                                                                                                                                                                                                                                                                                       | 11.4%                                                                                                                                                                                                                                                                                                                                                                                                                                                                                                                                                                                                                                                                                                                                                                                                                                                                                                                                                                                                                                                                                                                                                                                                                                                                                                                                                                                                                                                                                                                                                                                                                                                                                                                                                                                                                                                                                                                                                                                                                                                                                                                        | 3                                                                                                                                                                                                                                                                                                                                                                                                                                                                                                                                                                                                                                                                                                                                                                                                                                                                                                                                                                                                                                                                                                                                                                                                                                                                                                                                                                                                                                                                                                                                                                                                                                                                                                                                                                                                                                                                                                                                                                                                                                                                                                                            | 95,620                                                                                                                                                                                                                                                                                                                                                                                                                                                                                                                                                                                                                                                                                                                                                                                                                                                                                                                                                                                                                                                                                                                                                                                                                                                                                                                                                                                                                                                                                                                                                                                                                                                                                                                                                                                                                                                                                                                                                                                                                                                                                                                       | +4.6%                                                                                                                                                                                                                                                                                                                                                                                                                                                                                                                                                                                                                                                                                                                                                                                                                                                                                                                                                                                                                                                                                                                                                                                                                                                                                                                                                                                                                                                                                                                                                                                                                                                                                                                                                                                                                                                                                                                                                                                                                                                                                                                     | 21                                                                                                                                                                                                                                                                                                                                                                                                                                                                                                                                                                                                                                                                                                                                                                                                                                                                                                                                                                                                                                                                                                                                                                                                                                                                                                                                                                                                                                                                                                                                                                                                                                                                                                                                                                                                                                                                                                                                                                                                                                                                                                                        | 20                                                                                                                                                                                                                                                                                                                                                                                                                                                                                                                                                                                                                                                                                                                                                                                                                                                                                                                                                                                                                                                                                                                                                                                                                                                                                                                                                                                                                                                                                                                                                                                                                                                                                                                                                                                                                                                                                                                                                                                                                                                                                                                        | +25.0%                                                                                                                                                                                                                                                                                                                                                                                                                                                                                                                                                                                                                                                                                                                                                                                                                                                                                                                                                                                                                                                                                                                                                                                                                                                                                                                                                                                                                                                                                                                                                                                                                                                                                                                                                                                                                                                                                                                                                                                                                                                                                                                    |                                        |
| <b>16.9%</b> Brazil                 | 5                          | India                          | 4,000                                                                                                   | +6.4%                                                                                                                                                                                                                                                                                                                                                                                                                                                                                                                                                                                                                                                                                                                                                                                                                                                                                                                                                                                                                                                                                                                                                                                                                                                                                                                                                                                                                                                                                                                                                                                                                                                                                                                                                                                                                                                                                                                                                                                                                                                                                                                       | 6.5%                                                                                                                                                                                                                                                                                                                                                                                                                                                                                                                                                                                                                                                                                                                                                                                                                                                                                                                                                                                                                                                                                                                                                                                                                                                                                                                                                                                                                                                                                                                                                                                                                                                                                                                                                                                                                                                                                                                                                                                                                                                                                                                         | 1                                                                                                                                                                                                                                                                                                                                                                                                                                                                                                                                                                                                                                                                                                                                                                                                                                                                                                                                                                                                                                                                                                                                                                                                                                                                                                                                                                                                                                                                                                                                                                                                                                                                                                                                                                                                                                                                                                                                                                                                                                                                                                                            | 305,500                                                                                                                                                                                                                                                                                                                                                                                                                                                                                                                                                                                                                                                                                                                                                                                                                                                                                                                                                                                                                                                                                                                                                                                                                                                                                                                                                                                                                                                                                                                                                                                                                                                                                                                                                                                                                                                                                                                                                                                                                                                                                                                      | +0.8%                                                                                                                                                                                                                                                                                                                                                                                                                                                                                                                                                                                                                                                                                                                                                                                                                                                                                                                                                                                                                                                                                                                                                                                                                                                                                                                                                                                                                                                                                                                                                                                                                                                                                                                                                                                                                                                                                                                                                                                                                                                                                                                     | 4                                                                                                                                                                                                                                                                                                                                                                                                                                                                                                                                                                                                                                                                                                                                                                                                                                                                                                                                                                                                                                                                                                                                                                                                                                                                                                                                                                                                                                                                                                                                                                                                                                                                                                                                                                                                                                                                                                                                                                                                                                                                                                                         | 1,375                                                                                                                                                                                                                                                                                                                                                                                                                                                                                                                                                                                                                                                                                                                                                                                                                                                                                                                                                                                                                                                                                                                                                                                                                                                                                                                                                                                                                                                                                                                                                                                                                                                                                                                                                                                                                                                                                                                                                                                                                                                                                                                     | +7.1%                                                                                                                                                                                                                                                                                                                                                                                                                                                                                                                                                                                                                                                                                                                                                                                                                                                                                                                                                                                                                                                                                                                                                                                                                                                                                                                                                                                                                                                                                                                                                                                                                                                                                                                                                                                                                                                                                                                                                                                                                                                                                                                     |                                        |
|                                     | 6                          | Argentina                      | 3,100                                                                                                   | -4.0%                                                                                                                                                                                                                                                                                                                                                                                                                                                                                                                                                                                                                                                                                                                                                                                                                                                                                                                                                                                                                                                                                                                                                                                                                                                                                                                                                                                                                                                                                                                                                                                                                                                                                                                                                                                                                                                                                                                                                                                                                                                                                                                       | 5.0%                                                                                                                                                                                                                                                                                                                                                                                                                                                                                                                                                                                                                                                                                                                                                                                                                                                                                                                                                                                                                                                                                                                                                                                                                                                                                                                                                                                                                                                                                                                                                                                                                                                                                                                                                                                                                                                                                                                                                                                                                                                                                                                         | 6                                                                                                                                                                                                                                                                                                                                                                                                                                                                                                                                                                                                                                                                                                                                                                                                                                                                                                                                                                                                                                                                                                                                                                                                                                                                                                                                                                                                                                                                                                                                                                                                                                                                                                                                                                                                                                                                                                                                                                                                                                                                                                                            | 53,831                                                                                                                                                                                                                                                                                                                                                                                                                                                                                                                                                                                                                                                                                                                                                                                                                                                                                                                                                                                                                                                                                                                                                                                                                                                                                                                                                                                                                                                                                                                                                                                                                                                                                                                                                                                                                                                                                                                                                                                                                                                                                                                       | -1.2%                                                                                                                                                                                                                                                                                                                                                                                                                                                                                                                                                                                                                                                                                                                                                                                                                                                                                                                                                                                                                                                                                                                                                                                                                                                                                                                                                                                                                                                                                                                                                                                                                                                                                                                                                                                                                                                                                                                                                                                                                                                                                                                     | 5                                                                                                                                                                                                                                                                                                                                                                                                                                                                                                                                                                                                                                                                                                                                                                                                                                                                                                                                                                                                                                                                                                                                                                                                                                                                                                                                                                                                                                                                                                                                                                                                                                                                                                                                                                                                                                                                                                                                                                                                                                                                                                                         | 770                                                                                                                                                                                                                                                                                                                                                                                                                                                                                                                                                                                                                                                                                                                                                                                                                                                                                                                                                                                                                                                                                                                                                                                                                                                                                                                                                                                                                                                                                                                                                                                                                                                                                                                                                                                                                                                                                                                                                                                                                                                                                                                       | -6.0%                                                                                                                                                                                                                                                                                                                                                                                                                                                                                                                                                                                                                                                                                                                                                                                                                                                                                                                                                                                                                                                                                                                                                                                                                                                                                                                                                                                                                                                                                                                                                                                                                                                                                                                                                                                                                                                                                                                                                                                                                                                                                                                     |                                        |
|                                     | 7                          | Mexico                         | 2,110                                                                                                   | +1.5%                                                                                                                                                                                                                                                                                                                                                                                                                                                                                                                                                                                                                                                                                                                                                                                                                                                                                                                                                                                                                                                                                                                                                                                                                                                                                                                                                                                                                                                                                                                                                                                                                                                                                                                                                                                                                                                                                                                                                                                                                                                                                                                       | 3.4%                                                                                                                                                                                                                                                                                                                                                                                                                                                                                                                                                                                                                                                                                                                                                                                                                                                                                                                                                                                                                                                                                                                                                                                                                                                                                                                                                                                                                                                                                                                                                                                                                                                                                                                                                                                                                                                                                                                                                                                                                                                                                                                         | 9                                                                                                                                                                                                                                                                                                                                                                                                                                                                                                                                                                                                                                                                                                                                                                                                                                                                                                                                                                                                                                                                                                                                                                                                                                                                                                                                                                                                                                                                                                                                                                                                                                                                                                                                                                                                                                                                                                                                                                                                                                                                                                                            | 17,000                                                                                                                                                                                                                                                                                                                                                                                                                                                                                                                                                                                                                                                                                                                                                                                                                                                                                                                                                                                                                                                                                                                                                                                                                                                                                                                                                                                                                                                                                                                                                                                                                                                                                                                                                                                                                                                                                                                                                                                                                                                                                                                       | +0.6%                                                                                                                                                                                                                                                                                                                                                                                                                                                                                                                                                                                                                                                                                                                                                                                                                                                                                                                                                                                                                                                                                                                                                                                                                                                                                                                                                                                                                                                                                                                                                                                                                                                                                                                                                                                                                                                                                                                                                                                                                                                                                                                     | 11                                                                                                                                                                                                                                                                                                                                                                                                                                                                                                                                                                                                                                                                                                                                                                                                                                                                                                                                                                                                                                                                                                                                                                                                                                                                                                                                                                                                                                                                                                                                                                                                                                                                                                                                                                                                                                                                                                                                                                                                                                                                                                                        | 350                                                                                                                                                                                                                                                                                                                                                                                                                                                                                                                                                                                                                                                                                                                                                                                                                                                                                                                                                                                                                                                                                                                                                                                                                                                                                                                                                                                                                                                                                                                                                                                                                                                                                                                                                                                                                                                                                                                                                                                                                                                                                                                       | +2.0%                                                                                                                                                                                                                                                                                                                                                                                                                                                                                                                                                                                                                                                                                                                                                                                                                                                                                                                                                                                                                                                                                                                                                                                                                                                                                                                                                                                                                                                                                                                                                                                                                                                                                                                                                                                                                                                                                                                                                                                                                                                                                                                     |                                        |
|                                     | <b>20.5%</b> United States | 20.5% United States  1 2 3 4 5 | rcentage of world ref production  1 United States 2 Brazil 3 European Union 4 China 5 India 6 Argentina | 2020   1   United States   12,601   2   2020   2020   2020   2   2020   2020   2020   2020   2020   2020   2020   2020   2020   2020   2020   2020   2020   2020   2020   2020   2020   2020   2020   2020   2020   2020   2020   2020   2020   2020   2020   2020   2020   2020   2020   2020   2020   2020   2020   2020   2020   2020   2020   2020   2020   2020   2020   2020   2020   2020   2020   2020   2020   2020   2020   2020   2020   2020   2020   2020   2020   2020   2020   2020   2020   2020   2020   2020   2020   2020   2020   2020   2020   2020   2020   2020   2020   2020   2020   2020   2020   2020   2020   2020   2020   2020   2020   2020   2020   2020   2020   2020   2020   2020   2020   2020   2020   2020   2020   2020   2020   2020   2020   2020   2020   2020   2020   2020   2020   2020   2020   2020   2020   2020   2020   2020   2020   2020   2020   2020   2020   2020   2020   2020   2020   2020   2020   2020   2020   2020   2020   2020   2020   2020   2020   2020   2020   2020   2020   2020   2020   2020   2020   2020   2020   2020   2020   2020   2020   2020   2020   2020   2020   2020   2020   2020   2020   2020   2020   2020   2020   2020   2020   2020   2020   2020   2020   2020   2020   2020   2020   2020   2020   2020   2020   2020   2020   2020   2020   2020   2020   2020   2020   2020   2020   2020   2020   2020   2020   2020   2020   2020   2020   2020   2020   2020   2020   2020   2020   2020   2020   2020   2020   2020   2020   2020   2020   2020   2020   2020   2020   2020   2020   2020   2020   2020   2020   2020   2020   2020   2020   2020   2020   2020   2020   2020   2020   2020   2020   2020   2020   2020   2020   2020   2020   2020   2020   2020   2020   2020   2020   2020   2020   2020   2020   2020   2020   2020   2020   2020   2020   2020   2020   2020   2020   2020   2020   2020   2020   2020   2020   2020   2020   2020   2020   2020   2020   2020   2020   2020   2020   2020   2020   2020   2020   2020   2020   2020   2020   2020   2020   2020   2020   2020   2020   2020   2020 | 2020     2020     2020     2020     2020     2020     2020     2020     2020     2020     2020     2020     2020     2020     2020     2020     2020     2020     2020     2020     2020     2020     2020     2020     2020     2020     2020     2020     2020     2020     2020     2020     2020     2020     2020     2020     2020     2020     2020     2020     2020     2020     2020     2020     2020     2020     2020     2020     2020     2020     2020     2020     2020     2020     2020     2020     2020     2020     2020     2020     2020     2020     2020     2020     2020     2020     2020     2020     2020     2020     2020     2020     2020     2020     2020     2020     2020     2020     2020     2020     2020     2020     2020     2020     2020     2020     2020     2020     2020     2020     2020     2020     2020     2020     2020     2020     2020     2020     2020     2020     2020     2020     2020     2020     2020     2020     2020     2020     2020     2020     2020     2020     2020     2020     2020     2020     2020     2020     2020     2020     2020     2020     2020     2020     2020     2020     2020     2020     2020     2020     2020     2020     2020     2020     2020     2020     2020     2020     2020     2020     2020     2020     2020     2020     2020     2020     2020     2020     2020     2020     2020     2020     2020     2020     2020     2020     2020     2020     2020     2020     2020     2020     2020     2020     2020     2020     2020     2020     2020     2020     2020     2020     2020     2020     2020     2020     2020     2020     2020     2020     2020     2020     2020     2020     2020     2020     2020     2020     2020     2020     2020     2020     2020     2020     2020     2020     2020     2020     2020     2020     2020     2020     2020     2020     2020     2020     2020     2020     2020     2020     2020     2020     2020     2020     2020     2020     2020     2020     2020     2020     2020     2020     2020     2020     2020     2020     2020     2 | 2020     2020     2020     2020     2020     2020     2020     2020     2020     2020     2020     2020     2020     2020     2020     2020     2020     2020     2020     2020     2020     2020     2020     2020     2020     2020     2020     2020     2020     2020     2020     2020     2020     2020     2020     2020     2020     2020     2020     2020     2020     2020     2020     2020     2020     2020     2020     2020     2020     2020     2020     2020     2020     2020     2020     2020     2020     2020     2020     2020     2020     2020     2020     2020     2020     2020     2020     2020     2020     2020     2020     2020     2020     2020     2020     2020     2020     2020     2020     2020     2020     2020     2020     2020     2020     2020     2020     2020     2020     2020     2020     2020     2020     2020     2020     2020     2020     2020     2020     2020     2020     2020     2020     2020     2020     2020     2020     2020     2020     2020     2020     2020     2020     2020     2020     2020     2020     2020     2020     2020     2020     2020     2020     2020     2020     2020     2020     2020     2020     2020     2020     2020     2020     2020     2020     2020     2020     2020     2020     2020     2020     2020     2020     2020     2020     2020     2020     2020     2020     2020     2020     2020     2020     2020     2020     2020     2020     2020     2020     2020     2020     2020     2020     2020     2020     2020     2020     2020     2020     2020     2020     2020     2020     2020     2020     2020     2020     2020     2020     2020     2020     2020     2020     2020     2020     2020     2020     2020     2020     2020     2020     2020     2020     2020     2020     2020     2020     2020     2020     2020     2020     2020     2020     2020     2020     2020     2020     2020     2020     2020     2020     2020     2020     2020     2020     2020     2020     2020     2020     2020     2020     2020     2020     2020     2020     2020     2020     2 | 2020     2020     2020     2020     2020     2020     2020     2020     2020     2020     2020     2020     2020     2020     2020     2020     2020     2020     2020     2020     2020     2020     2020     2020     2020     2020     2020     2020     2020     2020     2020     2020     2020     2020     2020     2020     2020     2020     2020     2020     2020     2020     2020     2020     2020     2020     2020     2020     2020     2020     2020     2020     2020     2020     2020     2020     2020     2020     2020     2020     2020     2020     2020     2020     2020     2020     2020     2020     2020     2020     2020     2020     2020     2020     2020     2020     2020     2020     2020     2020     2020     2020     2020     2020     2020     2020     2020     2020     2020     2020     2020     2020     2020     2020     2020     2020     2020     2020     2020     2020     2020     2020     2020     2020     2020     2020     2020     2020     2020     2020     2020     2020     2020     2020     2020     2020     2020     2020     2020     2020     2020     2020     2020     2020     2020     2020     2020     2020     2020     2020     2020     2020     2020     2020     2020     2020     2020     2020     2020     2020     2020     2020     2020     2020     2020     2020     2020     2020     2020     2020     2020     2020     2020     2020     2020     2020     2020     2020     2020     2020     2020     2020     2020     2020     2020     2020     2020     2020     2020     2020     2020     2020     2020     2020     2020     2020     2020     2020     2020     2020     2020     2020     2020     2020     2020     2020     2020     2020     2020     2020     2020     2020     2020     2020     2020     2020     2020     2020     2020     2020     2020     2020     2020     2020     2020     2020     2020     2020     2020     2020     2020     2020     2020     2020     2020     2020     2020     2020     2020     2020     2020     2020     2020     2020     2020     2020     2020     2 | 2020   2020   2020   2020   2020   2020   2020   2020   2020   2020   2020   2020   2020   2020   2020   2020   2020   2020   2020   2020   2020   2020   2020   2020   2020   2020   2020   2020   2020   2020   2020   2020   2020   2020   2020   2020   2020   2020   2020   2020   2020   2020   2020   2020   2020   2020   2020   2020   2020   2020   2020   2020   2020   2020   2020   2020   2020   2020   2020   2020   2020   2020   2020   2020   2020   2020   2020   2020   2020   2020   2020   2020   2020   2020   2020   2020   2020   2020   2020   2020   2020   2020   2020   2020   2020   2020   2020   2020   2020   2020   2020   2020   2020   2020   2020   2020   2020   2020   2020   2020   2020   2020   2020   2020   2020   2020   2020   2020   2020   2020   2020   2020   2020   2020   2020   2020   2020   2020   2020   2020   2020   2020   2020   2020   2020   2020   2020   2020   2020   2020   2020   2020   2020   2020   2020   2020   2020   2020   2020   2020   2020   2020   2020   2020   2020   2020   2020   2020   2020   2020   2020   2020   2020   2020   2020   2020   2020   2020   2020   2020   2020   2020   2020   2020   2020   2020   2020   2020   2020   2020   2020   2020   2020   2020   2020   2020   2020   2020   2020   2020   2020   2020   2020   2020   2020   2020   2020   2020   2020   2020   2020   2020   2020   2020   2020   2020   2020   2020   2020   2020   2020   2020   2020   2020   2020   2020   2020   2020   2020   2020   2020   2020   2020   2020   2020   2020   2020   2020   2020   2020   2020   2020   2020   2020   2020   2020   2020   2020   2020   2020   2020   2020   2020   2020   2020   2020   2020   2020   2020   2020   2020   2020   2020   2020   2020   2020   2020   2020   2020   2020   2020   2020   2020   2020   2020   2020   2020   2020   2020   2020   2020   2020   2020   2020   2020   2020   2020   2020   2020   2020   2020   2020   2020   2020   2020   2020   2020   2020   2020   2020   2020   2020   2020   2020   2020   2020   2020   2020   2020   2020   2020   2020 | 2020   2020   2020   2020   2020   2020   2020   2020   2020   2020   2020   2020   2020   2020   2020   2020   2020   2020   2020   2020   2020   2020   2020   2020   2020   2020   2020   2020   2020   2020   2020   2020   2020   2020   2020   2020   2020   2020   2020   2020   2020   2020   2020   2020   2020   2020   2020   2020   2020   2020   2020   2020   2020   2020   2020   2020   2020   2020   2020   2020   2020   2020   2020   2020   2020   2020   2020   2020   2020   2020   2020   2020   2020   2020   2020   2020   2020   2020   2020   2020   2020   2020   2020   2020   2020   2020   2020   2020   2020   2020   2020   2020   2020   2020   2020   2020   2020   2020   2020   2020   2020   2020   2020   2020   2020   2020   2020   2020   2020   2020   2020   2020   2020   2020   2020   2020   2020   2020   2020   2020   2020   2020   2020   2020   2020   2020   2020   2020   2020   2020   2020   2020   2020   2020   2020   2020   2020   2020   2020   2020   2020   2020   2020   2020   2020   2020   2020   2020   2020   2020   2020   2020   2020   2020   2020   2020   2020   2020   2020   2020   2020   2020   2020   2020   2020   2020   2020   2020   2020   2020   2020   2020   2020   2020   2020   2020   2020   2020   2020   2020   2020   2020   2020   2020   2020   2020   2020   2020   2020   2020   2020   2020   2020   2020   2020   2020   2020   2020   2020   2020   2020   2020   2020   2020   2020   2020   2020   2020   2020   2020   2020   2020   2020   2020   2020   2020   2020   2020   2020   2020   2020   2020   2020   2020   2020   2020   2020   2020   2020   2020   2020   2020   2020   2020   2020   2020   2020   2020   2020   2020   2020   2020   2020   2020   2020   2020   2020   2020   2020   2020   2020   2020   2020   2020   2020   2020   2020   2020   2020   2020   2020   2020   2020   2020   2020   2020   2020   2020   2020   2020   2020   2020   2020   2020   2020   2020   2020   2020   2020   2020   2020   2020   2020   2020   2020   2020   2020   2020   2020   2020   2020   2020 | 2020   2020   2020   2020   2020   2020   2020   2020   2020   2020   2020   2020   2020   2020   2020   2020   2020   2020   2020   2020   2020   2020   2020   2020   2020   2020   2020   2020   2020   2020   2020   2020   2020   2020   2020   2020   2020   2020   2020   2020   2020   2020   2020   2020   2020   2020   2020   2020   2020   2020   2020   2020   2020   2020   2020   2020   2020   2020   2020   2020   2020   2020   2020   2020   2020   2020   2020   2020   2020   2020   2020   2020   2020   2020   2020   2020   2020   2020   2020   2020   2020   2020   2020   2020   2020   2020   2020   2020   2020   2020   2020   2020   2020   2020   2020   2020   2020   2020   2020   2020   2020   2020   2020   2020   2020   2020   2020   2020   2020   2020   2020   2020   2020   2020   2020   2020   2020   2020   2020   2020   2020   2020   2020   2020   2020   2020   2020   2020   2020   2020   2020   2020   2020   2020   2020   2020   2020   2020   2020   2020   2020   2020   2020   2020   2020   2020   2020   2020   2020   2020   2020   2020   2020   2020   2020   2020   2020   2020   2020   2020   2020   2020   2020   2020   2020   2020   2020   2020   2020   2020   2020   2020   2020   2020   2020   2020   2020   2020   2020   2020   2020   2020   2020   2020   2020   2020   2020   2020   2020   2020   2020   2020   2020   2020   2020   2020   2020   2020   2020   2020   2020   2020   2020   2020   2020   2020   2020   2020   2020   2020   2020   2020   2020   2020   2020   2020   2020   2020   2020   2020   2020   2020   2020   2020   2020   2020   2020   2020   2020   2020   2020   2020   2020   2020   2020   2020   2020   2020   2020   2020   2020   2020   2020   2020   2020   2020   2020   2020   2020   2020   2020   2020   2020   2020   2020   2020   2020   2020   2020   2020   2020   2020   2020   2020   2020   2020   2020   2020   2020   2020   2020   2020   2020   2020   2020   2020   2020   2020   2020   2020   2020   2020   2020   2020   2020   2020   2020   2020   2020   2020   2020   2020 | 2020   2020   2020   2020   2020   2020   2020   2020   2020   2020   2020   2020   2020   2020   2020   2020   2020   2020   2020   2020   2020   2020   2020   2020   2020   2020   2020   2020   2020   2020   2020   2020   2020   2020   2020   2020   2020   2020   2020   2020   2020   2020   2020   2020   2020   2020   2020   2020   2020   2020   2020   2020   2020   2020   2020   2020   2020   2020   2020   2020   2020   2020   2020   2020   2020   2020   2020   2020   2020   2020   2020   2020   2020   2020   2020   2020   2020   2020   2020   2020   2020   2020   2020   2020   2020   2020   2020   2020   2020   2020   2020   2020   2020   2020   2020   2020   2020   2020   2020   2020   2020   2020   2020   2020   2020   2020   2020   2020   2020   2020   2020   2020   2020   2020   2020   2020   2020   2020   2020   2020   2020   2020   2020   2020   2020   2020   2020   2020   2020   2020   2020   2020   2020   2020   2020   2020   2020   2020   2020   2020   2020   2020   2020   2020   2020   2020   2020   2020   2020   2020   2020   2020   2020   2020   2020   2020   2020   2020   2020   2020   2020   2020   2020   2020   2020   2020   2020   2020   2020   2020   2020   2020   2020   2020   2020   2020   2020   2020   2020   2020   2020   2020   2020   2020   2020   2020   2020   2020   2020   2020   2020   2020   2020   2020   2020   2020   2020   2020   2020   2020   2020   2020   2020   2020   2020   2020   2020   2020   2020   2020   2020   2020   2020   2020   2020   2020   2020   2020   2020   2020   2020   2020   2020   2020   2020   2020   2020   2020   2020   2020   2020   2020   2020   2020   2020   2020   2020   2020   2020   2020   2020   2020   2020   2020   2020   2020   2020   2020   2020   2020   2020   2020   2020   2020   2020   2020   2020   2020   2020   2020   2020   2020   2020   2020   2020   2020   2020   2020   2020   2020   2020   2020   2020   2020   2020   2020   2020   2020   2020   2020   2020   2020   2020   2020   2020   2020   2020   2020   2020   2020   2020   2020 | 2020 2020 2020 2020 2020 2020 2020 202 |