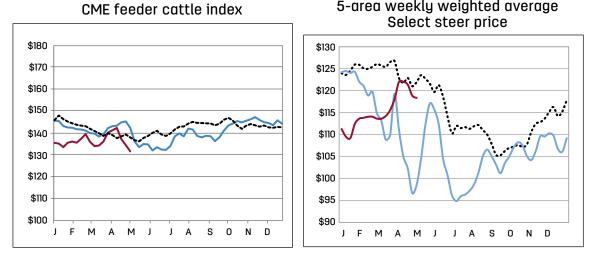

| +31%                      |
| 10      | Ireland        | 8,600                                         | +170%                       | 11        | \$40,101                                                    | +103%                     |
|         | World total    | 1,131,725                                     | +9%                         |           | \$6,837,344                                                 | +14%                      |
| Source: | World total    |                                               |                             | ian Trado |                                                             | +14%                      |

# Market prices and indexes



## 2018-21 – Monthly cattle on feed, corn price and feeder calf prices



## Cattle price indexes and spreads









U.S. beef production climbs through pandemic

CATTLE 2021 beef statistics

year, this time 5% lower, the country dropped 0.6% to 31.2 million head of continued to process more beef than cows. Overall cattle and calf inventory Production hit 27.2 billion pounds also dipped slightly to 93.6 million head.

dropped for a second consecutive

soared for beef, but a backlog at

Those conditions led to a

phenomenal spike in the weekly Choice

Mercantile Exchange (CME) prices for

feeder calves climbed as well and stayed

in the \$140-per-hundredweight (cwt)

range for much of the year.

cutout values, and boxed beef prices

ever in its history.

in 2020 due in large part to a market But inventories in some of the key demand for beef as the COVID-19 cattle states did expand as Texas (2.5%)