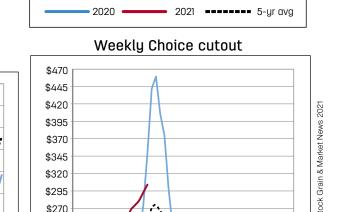

# Global production and trade

| Percentage of world beef production |                            | Country                        | of metric tons)                                                                                         | 2019                                                                                                                                                                                                                                                                                                                                                                                                                                                                                                                                                                                                                                                                                                                                                                                                                                                                                                                                                                                                                                                                                                                                                                                                                                                                                                                                                                                                                                                                                                                                                                                                                                                                                                                                                                                                                                                                                                                                                                                                                                                                                                                        | production                                                                                                                                                                                                                                                                                                                                                                                                                                                                                                                                                                                                                                                                                                                                                                                                                                                                                                                                                                                                                                                                                                                                                                                                                                                                                                                                                                                                                                                                                                                                                                                                                                                                                                                                                                                                                                                                                                                                                                                                                                                                                                                   | rank                                                                                                                                                                                                                                                                                                                                                                                                                                                                                                                                                                                                                                                                                                                                                                                                                                                                                                                                                                                                                                                                                                                                                                                                                                                                                                                                                                                                                                                                                                                                                                                                                                                                                                                                                                                                                                                                                                                                                                                                                                                                                                                         | (1,000 head)                                                                                                                                                                                                                                                                                                                                                                                                                                                                                                                                                                                                                                                                                                                                                                                                                                                                                                                                                                                                                                                                                                                                                                                                                                                                                                                                                                                                                                                                                                                                                                                                                                                                                                                                                                                                                                                                                                                                                                                                                                                                                                                 | 2019                                                                                                                                                                                                                                                                                                                                                                                                                                                                                                                                                                                                                                                                                                                                                                                                                                                                                                                                                                                                                                                                                                                                                                                                                                                                                                                                                                                                                                                                                                                                                                                                                                                                                                                                                                                                                                                                                                                                                                                                                                                                                                                      | rank                                                                                                                                                                                                                                                                                                                                                                                                                                                                                                                                                                                                                                                                                                                                                                                                                                                                                                                                                                                                                                                                                                                                                                                                                                                                                                                                                                                                                                                                                                                                                                                                                                                                                                                                                                                                                                                                                                                                                                                                                                                                                                                      | tons)                                                                                                                                                                                                                                                                                                                                                                                                                                                                                                                                                                                                                                                                                                                                                                                                                                                                                                                                                                                                                                                                                                                                                                                                                                                                                                                                                                                                                                                                                                                                                                                                                                                                                                                                                                                                                                                                                                                                                                                                                                                                                                                     | 2019                                                                                                                                                                                                                                                                                                                                                                                                                                                                                                                                                                                                                                                                                                                                                                                                                                                                                                                                                                                                                                                                                                                                                                                                                                                                                                                                                                                                                                                                                                                                                                                                                                                                                                                                                                                                                                                                                                                                                                                                                                                                                                                      | ra                                     |
|-------------------------------------|----------------------------|--------------------------------|---------------------------------------------------------------------------------------------------------|-----------------------------------------------------------------------------------------------------------------------------------------------------------------------------------------------------------------------------------------------------------------------------------------------------------------------------------------------------------------------------------------------------------------------------------------------------------------------------------------------------------------------------------------------------------------------------------------------------------------------------------------------------------------------------------------------------------------------------------------------------------------------------------------------------------------------------------------------------------------------------------------------------------------------------------------------------------------------------------------------------------------------------------------------------------------------------------------------------------------------------------------------------------------------------------------------------------------------------------------------------------------------------------------------------------------------------------------------------------------------------------------------------------------------------------------------------------------------------------------------------------------------------------------------------------------------------------------------------------------------------------------------------------------------------------------------------------------------------------------------------------------------------------------------------------------------------------------------------------------------------------------------------------------------------------------------------------------------------------------------------------------------------------------------------------------------------------------------------------------------------|------------------------------------------------------------------------------------------------------------------------------------------------------------------------------------------------------------------------------------------------------------------------------------------------------------------------------------------------------------------------------------------------------------------------------------------------------------------------------------------------------------------------------------------------------------------------------------------------------------------------------------------------------------------------------------------------------------------------------------------------------------------------------------------------------------------------------------------------------------------------------------------------------------------------------------------------------------------------------------------------------------------------------------------------------------------------------------------------------------------------------------------------------------------------------------------------------------------------------------------------------------------------------------------------------------------------------------------------------------------------------------------------------------------------------------------------------------------------------------------------------------------------------------------------------------------------------------------------------------------------------------------------------------------------------------------------------------------------------------------------------------------------------------------------------------------------------------------------------------------------------------------------------------------------------------------------------------------------------------------------------------------------------------------------------------------------------------------------------------------------------|------------------------------------------------------------------------------------------------------------------------------------------------------------------------------------------------------------------------------------------------------------------------------------------------------------------------------------------------------------------------------------------------------------------------------------------------------------------------------------------------------------------------------------------------------------------------------------------------------------------------------------------------------------------------------------------------------------------------------------------------------------------------------------------------------------------------------------------------------------------------------------------------------------------------------------------------------------------------------------------------------------------------------------------------------------------------------------------------------------------------------------------------------------------------------------------------------------------------------------------------------------------------------------------------------------------------------------------------------------------------------------------------------------------------------------------------------------------------------------------------------------------------------------------------------------------------------------------------------------------------------------------------------------------------------------------------------------------------------------------------------------------------------------------------------------------------------------------------------------------------------------------------------------------------------------------------------------------------------------------------------------------------------------------------------------------------------------------------------------------------------|------------------------------------------------------------------------------------------------------------------------------------------------------------------------------------------------------------------------------------------------------------------------------------------------------------------------------------------------------------------------------------------------------------------------------------------------------------------------------------------------------------------------------------------------------------------------------------------------------------------------------------------------------------------------------------------------------------------------------------------------------------------------------------------------------------------------------------------------------------------------------------------------------------------------------------------------------------------------------------------------------------------------------------------------------------------------------------------------------------------------------------------------------------------------------------------------------------------------------------------------------------------------------------------------------------------------------------------------------------------------------------------------------------------------------------------------------------------------------------------------------------------------------------------------------------------------------------------------------------------------------------------------------------------------------------------------------------------------------------------------------------------------------------------------------------------------------------------------------------------------------------------------------------------------------------------------------------------------------------------------------------------------------------------------------------------------------------------------------------------------------|---------------------------------------------------------------------------------------------------------------------------------------------------------------------------------------------------------------------------------------------------------------------------------------------------------------------------------------------------------------------------------------------------------------------------------------------------------------------------------------------------------------------------------------------------------------------------------------------------------------------------------------------------------------------------------------------------------------------------------------------------------------------------------------------------------------------------------------------------------------------------------------------------------------------------------------------------------------------------------------------------------------------------------------------------------------------------------------------------------------------------------------------------------------------------------------------------------------------------------------------------------------------------------------------------------------------------------------------------------------------------------------------------------------------------------------------------------------------------------------------------------------------------------------------------------------------------------------------------------------------------------------------------------------------------------------------------------------------------------------------------------------------------------------------------------------------------------------------------------------------------------------------------------------------------------------------------------------------------------------------------------------------------------------------------------------------------------------------------------------------------|---------------------------------------------------------------------------------------------------------------------------------------------------------------------------------------------------------------------------------------------------------------------------------------------------------------------------------------------------------------------------------------------------------------------------------------------------------------------------------------------------------------------------------------------------------------------------------------------------------------------------------------------------------------------------------------------------------------------------------------------------------------------------------------------------------------------------------------------------------------------------------------------------------------------------------------------------------------------------------------------------------------------------------------------------------------------------------------------------------------------------------------------------------------------------------------------------------------------------------------------------------------------------------------------------------------------------------------------------------------------------------------------------------------------------------------------------------------------------------------------------------------------------------------------------------------------------------------------------------------------------------------------------------------------------------------------------------------------------------------------------------------------------------------------------------------------------------------------------------------------------------------------------------------------------------------------------------------------------------------------------------------------------------------------------------------------------------------------------------------------------|---------------------------------------------------------------------------------------------------------------------------------------------------------------------------------------------------------------------------------------------------------------------------------------------------------------------------------------------------------------------------------------------------------------------------------------------------------------------------------------------------------------------------------------------------------------------------------------------------------------------------------------------------------------------------------------------------------------------------------------------------------------------------------------------------------------------------------------------------------------------------------------------------------------------------------------------------------------------------------------------------------------------------------------------------------------------------------------------------------------------------------------------------------------------------------------------------------------------------------------------------------------------------------------------------------------------------------------------------------------------------------------------------------------------------------------------------------------------------------------------------------------------------------------------------------------------------------------------------------------------------------------------------------------------------------------------------------------------------------------------------------------------------------------------------------------------------------------------------------------------------------------------------------------------------------------------------------------------------------------------------------------------------------------------------------------------------------------------------------------------------|---------------------------------------------------------------------------------------------------------------------------------------------------------------------------------------------------------------------------------------------------------------------------------------------------------------------------------------------------------------------------------------------------------------------------------------------------------------------------------------------------------------------------------------------------------------------------------------------------------------------------------------------------------------------------------------------------------------------------------------------------------------------------------------------------------------------------------------------------------------------------------------------------------------------------------------------------------------------------------------------------------------------------------------------------------------------------------------------------------------------------------------------------------------------------------------------------------------------------------------------------------------------------------------------------------------------------------------------------------------------------------------------------------------------------------------------------------------------------------------------------------------------------------------------------------------------------------------------------------------------------------------------------------------------------------------------------------------------------------------------------------------------------------------------------------------------------------------------------------------------------------------------------------------------------------------------------------------------------------------------------------------------------------------------------------------------------------------------------------------------------|----------------------------------------|
|                                     |                            |                                | 2020                                                                                                    |                                                                                                                                                                                                                                                                                                                                                                                                                                                                                                                                                                                                                                                                                                                                                                                                                                                                                                                                                                                                                                                                                                                                                                                                                                                                                                                                                                                                                                                                                                                                                                                                                                                                                                                                                                                                                                                                                                                                                                                                                                                                                                                             |                                                                                                                                                                                                                                                                                                                                                                                                                                                                                                                                                                                                                                                                                                                                                                                                                                                                                                                                                                                                                                                                                                                                                                                                                                                                                                                                                                                                                                                                                                                                                                                                                                                                                                                                                                                                                                                                                                                                                                                                                                                                                                                              |                                                                                                                                                                                                                                                                                                                                                                                                                                                                                                                                                                                                                                                                                                                                                                                                                                                                                                                                                                                                                                                                                                                                                                                                                                                                                                                                                                                                                                                                                                                                                                                                                                                                                                                                                                                                                                                                                                                                                                                                                                                                                                                              | 2020                                                                                                                                                                                                                                                                                                                                                                                                                                                                                                                                                                                                                                                                                                                                                                                                                                                                                                                                                                                                                                                                                                                                                                                                                                                                                                                                                                                                                                                                                                                                                                                                                                                                                                                                                                                                                                                                                                                                                                                                                                                                                                                         |                                                                                                                                                                                                                                                                                                                                                                                                                                                                                                                                                                                                                                                                                                                                                                                                                                                                                                                                                                                                                                                                                                                                                                                                                                                                                                                                                                                                                                                                                                                                                                                                                                                                                                                                                                                                                                                                                                                                                                                                                                                                                                                           |                                                                                                                                                                                                                                                                                                                                                                                                                                                                                                                                                                                                                                                                                                                                                                                                                                                                                                                                                                                                                                                                                                                                                                                                                                                                                                                                                                                                                                                                                                                                                                                                                                                                                                                                                                                                                                                                                                                                                                                                                                                                                                                           | 2020                                                                                                                                                                                                                                                                                                                                                                                                                                                                                                                                                                                                                                                                                                                                                                                                                                                                                                                                                                                                                                                                                                                                                                                                                                                                                                                                                                                                                                                                                                                                                                                                                                                                                                                                                                                                                                                                                                                                                                                                                                                                                                                      |                                                                                                                                                                                                                                                                                                                                                                                                                                                                                                                                                                                                                                                                                                                                                                                                                                                                                                                                                                                                                                                                                                                                                                                                                                                                                                                                                                                                                                                                                                                                                                                                                                                                                                                                                                                                                                                                                                                                                                                                                                                                                                                           |                                        |
|                                     |                            | United States                  | 12,601                                                                                                  | +1.8%                                                                                                                                                                                                                                                                                                                                                                                                                                                                                                                                                                                                                                                                                                                                                                                                                                                                                                                                                                                                                                                                                                                                                                                                                                                                                                                                                                                                                                                                                                                                                                                                                                                                                                                                                                                                                                                                                                                                                                                                                                                                                                                       | 20.5%                                                                                                                                                                                                                                                                                                                                                                                                                                                                                                                                                                                                                                                                                                                                                                                                                                                                                                                                                                                                                                                                                                                                                                                                                                                                                                                                                                                                                                                                                                                                                                                                                                                                                                                                                                                                                                                                                                                                                                                                                                                                                                                        | 4                                                                                                                                                                                                                                                                                                                                                                                                                                                                                                                                                                                                                                                                                                                                                                                                                                                                                                                                                                                                                                                                                                                                                                                                                                                                                                                                                                                                                                                                                                                                                                                                                                                                                                                                                                                                                                                                                                                                                                                                                                                                                                                            | 93,595                                                                                                                                                                                                                                                                                                                                                                                                                                                                                                                                                                                                                                                                                                                                                                                                                                                                                                                                                                                                                                                                                                                                                                                                                                                                                                                                                                                                                                                                                                                                                                                                                                                                                                                                                                                                                                                                                                                                                                                                                                                                                                                       | -0.2%                                                                                                                                                                                                                                                                                                                                                                                                                                                                                                                                                                                                                                                                                                                                                                                                                                                                                                                                                                                                                                                                                                                                                                                                                                                                                                                                                                                                                                                                                                                                                                                                                                                                                                                                                                                                                                                                                                                                                                                                                                                                                                                     | 2                                                                                                                                                                                                                                                                                                                                                                                                                                                                                                                                                                                                                                                                                                                                                                                                                                                                                                                                                                                                                                                                                                                                                                                                                                                                                                                                                                                                                                                                                                                                                                                                                                                                                                                                                                                                                                                                                                                                                                                                                                                                                                                         | 1,427                                                                                                                                                                                                                                                                                                                                                                                                                                                                                                                                                                                                                                                                                                                                                                                                                                                                                                                                                                                                                                                                                                                                                                                                                                                                                                                                                                                                                                                                                                                                                                                                                                                                                                                                                                                                                                                                                                                                                                                                                                                                                                                     | +6.4%                                                                                                                                                                                                                                                                                                                                                                                                                                                                                                                                                                                                                                                                                                                                                                                                                                                                                                                                                                                                                                                                                                                                                                                                                                                                                                                                                                                                                                                                                                                                                                                                                                                                                                                                                                                                                                                                                                                                                                                                                                                                                                                     |                                        |
| 20 5% United States                 | 2                          | Brazil                         | 10,400                                                                                                  | +3.0%                                                                                                                                                                                                                                                                                                                                                                                                                                                                                                                                                                                                                                                                                                                                                                                                                                                                                                                                                                                                                                                                                                                                                                                                                                                                                                                                                                                                                                                                                                                                                                                                                                                                                                                                                                                                                                                                                                                                                                                                                                                                                                                       | 16.9%                                                                                                                                                                                                                                                                                                                                                                                                                                                                                                                                                                                                                                                                                                                                                                                                                                                                                                                                                                                                                                                                                                                                                                                                                                                                                                                                                                                                                                                                                                                                                                                                                                                                                                                                                                                                                                                                                                                                                                                                                                                                                                                        | 2                                                                                                                                                                                                                                                                                                                                                                                                                                                                                                                                                                                                                                                                                                                                                                                                                                                                                                                                                                                                                                                                                                                                                                                                                                                                                                                                                                                                                                                                                                                                                                                                                                                                                                                                                                                                                                                                                                                                                                                                                                                                                                                            | 252,700                                                                                                                                                                                                                                                                                                                                                                                                                                                                                                                                                                                                                                                                                                                                                                                                                                                                                                                                                                                                                                                                                                                                                                                                                                                                                                                                                                                                                                                                                                                                                                                                                                                                                                                                                                                                                                                                                                                                                                                                                                                                                                                      | +3.5%                                                                                                                                                                                                                                                                                                                                                                                                                                                                                                                                                                                                                                                                                                                                                                                                                                                                                                                                                                                                                                                                                                                                                                                                                                                                                                                                                                                                                                                                                                                                                                                                                                                                                                                                                                                                                                                                                                                                                                                                                                                                                                                     | 1                                                                                                                                                                                                                                                                                                                                                                                                                                                                                                                                                                                                                                                                                                                                                                                                                                                                                                                                                                                                                                                                                                                                                                                                                                                                                                                                                                                                                                                                                                                                                                                                                                                                                                                                                                                                                                                                                                                                                                                                                                                                                                                         | 2,725                                                                                                                                                                                                                                                                                                                                                                                                                                                                                                                                                                                                                                                                                                                                                                                                                                                                                                                                                                                                                                                                                                                                                                                                                                                                                                                                                                                                                                                                                                                                                                                                                                                                                                                                                                                                                                                                                                                                                                                                                                                                                                                     | +7.3%                                                                                                                                                                                                                                                                                                                                                                                                                                                                                                                                                                                                                                                                                                                                                                                                                                                                                                                                                                                                                                                                                                                                                                                                                                                                                                                                                                                                                                                                                                                                                                                                                                                                                                                                                                                                                                                                                                                                                                                                                                                                                                                     |                                        |
|                                     | 3                          | European Union                 | 7,730                                                                                                   | -1.0%                                                                                                                                                                                                                                                                                                                                                                                                                                                                                                                                                                                                                                                                                                                                                                                                                                                                                                                                                                                                                                                                                                                                                                                                                                                                                                                                                                                                                                                                                                                                                                                                                                                                                                                                                                                                                                                                                                                                                                                                                                                                                                                       | 12.6%                                                                                                                                                                                                                                                                                                                                                                                                                                                                                                                                                                                                                                                                                                                                                                                                                                                                                                                                                                                                                                                                                                                                                                                                                                                                                                                                                                                                                                                                                                                                                                                                                                                                                                                                                                                                                                                                                                                                                                                                                                                                                                                        | 5                                                                                                                                                                                                                                                                                                                                                                                                                                                                                                                                                                                                                                                                                                                                                                                                                                                                                                                                                                                                                                                                                                                                                                                                                                                                                                                                                                                                                                                                                                                                                                                                                                                                                                                                                                                                                                                                                                                                                                                                                                                                                                                            | 85,545                                                                                                                                                                                                                                                                                                                                                                                                                                                                                                                                                                                                                                                                                                                                                                                                                                                                                                                                                                                                                                                                                                                                                                                                                                                                                                                                                                                                                                                                                                                                                                                                                                                                                                                                                                                                                                                                                                                                                                                                                                                                                                                       | -1.2%                                                                                                                                                                                                                                                                                                                                                                                                                                                                                                                                                                                                                                                                                                                                                                                                                                                                                                                                                                                                                                                                                                                                                                                                                                                                                                                                                                                                                                                                                                                                                                                                                                                                                                                                                                                                                                                                                                                                                                                                                                                                                                                     | 9                                                                                                                                                                                                                                                                                                                                                                                                                                                                                                                                                                                                                                                                                                                                                                                                                                                                                                                                                                                                                                                                                                                                                                                                                                                                                                                                                                                                                                                                                                                                                                                                                                                                                                                                                                                                                                                                                                                                                                                                                                                                                                                         | 360                                                                                                                                                                                                                                                                                                                                                                                                                                                                                                                                                                                                                                                                                                                                                                                                                                                                                                                                                                                                                                                                                                                                                                                                                                                                                                                                                                                                                                                                                                                                                                                                                                                                                                                                                                                                                                                                                                                                                                                                                                                                                                                       | +2.9%                                                                                                                                                                                                                                                                                                                                                                                                                                                                                                                                                                                                                                                                                                                                                                                                                                                                                                                                                                                                                                                                                                                                                                                                                                                                                                                                                                                                                                                                                                                                                                                                                                                                                                                                                                                                                                                                                                                                                                                                                                                                                                                     |                                        |
| 20.070 Officed Ocaces               | 4                          | China                          | 7,000                                                                                                   | +4.2%                                                                                                                                                                                                                                                                                                                                                                                                                                                                                                                                                                                                                                                                                                                                                                                                                                                                                                                                                                                                                                                                                                                                                                                                                                                                                                                                                                                                                                                                                                                                                                                                                                                                                                                                                                                                                                                                                                                                                                                                                                                                                                                       | 11.4%                                                                                                                                                                                                                                                                                                                                                                                                                                                                                                                                                                                                                                                                                                                                                                                                                                                                                                                                                                                                                                                                                                                                                                                                                                                                                                                                                                                                                                                                                                                                                                                                                                                                                                                                                                                                                                                                                                                                                                                                                                                                                                                        | 3                                                                                                                                                                                                                                                                                                                                                                                                                                                                                                                                                                                                                                                                                                                                                                                                                                                                                                                                                                                                                                                                                                                                                                                                                                                                                                                                                                                                                                                                                                                                                                                                                                                                                                                                                                                                                                                                                                                                                                                                                                                                                                                            | 95,620                                                                                                                                                                                                                                                                                                                                                                                                                                                                                                                                                                                                                                                                                                                                                                                                                                                                                                                                                                                                                                                                                                                                                                                                                                                                                                                                                                                                                                                                                                                                                                                                                                                                                                                                                                                                                                                                                                                                                                                                                                                                                                                       | +4.6%                                                                                                                                                                                                                                                                                                                                                                                                                                                                                                                                                                                                                                                                                                                                                                                                                                                                                                                                                                                                                                                                                                                                                                                                                                                                                                                                                                                                                                                                                                                                                                                                                                                                                                                                                                                                                                                                                                                                                                                                                                                                                                                     | 21                                                                                                                                                                                                                                                                                                                                                                                                                                                                                                                                                                                                                                                                                                                                                                                                                                                                                                                                                                                                                                                                                                                                                                                                                                                                                                                                                                                                                                                                                                                                                                                                                                                                                                                                                                                                                                                                                                                                                                                                                                                                                                                        | 20                                                                                                                                                                                                                                                                                                                                                                                                                                                                                                                                                                                                                                                                                                                                                                                                                                                                                                                                                                                                                                                                                                                                                                                                                                                                                                                                                                                                                                                                                                                                                                                                                                                                                                                                                                                                                                                                                                                                                                                                                                                                                                                        | +25.0%                                                                                                                                                                                                                                                                                                                                                                                                                                                                                                                                                                                                                                                                                                                                                                                                                                                                                                                                                                                                                                                                                                                                                                                                                                                                                                                                                                                                                                                                                                                                                                                                                                                                                                                                                                                                                                                                                                                                                                                                                                                                                                                    |                                        |
| <b>16.9%</b> Brazil                 | 5                          | India                          | 4,000                                                                                                   | +6.4%                                                                                                                                                                                                                                                                                                                                                                                                                                                                                                                                                                                                                                                                                                                                                                                                                                                                                                                                                                                                                                                                                                                                                                                                                                                                                                                                                                                                                                                                                                                                                                                                                                                                                                                                                                                                                                                                                                                                                                                                                                                                                                                       | 6.5%                                                                                                                                                                                                                                                                                                                                                                                                                                                                                                                                                                                                                                                                                                                                                                                                                                                                                                                                                                                                                                                                                                                                                                                                                                                                                                                                                                                                                                                                                                                                                                                                                                                                                                                                                                                                                                                                                                                                                                                                                                                                                                                         | 1                                                                                                                                                                                                                                                                                                                                                                                                                                                                                                                                                                                                                                                                                                                                                                                                                                                                                                                                                                                                                                                                                                                                                                                                                                                                                                                                                                                                                                                                                                                                                                                                                                                                                                                                                                                                                                                                                                                                                                                                                                                                                                                            | 305,500                                                                                                                                                                                                                                                                                                                                                                                                                                                                                                                                                                                                                                                                                                                                                                                                                                                                                                                                                                                                                                                                                                                                                                                                                                                                                                                                                                                                                                                                                                                                                                                                                                                                                                                                                                                                                                                                                                                                                                                                                                                                                                                      | +0.8%                                                                                                                                                                                                                                                                                                                                                                                                                                                                                                                                                                                                                                                                                                                                                                                                                                                                                                                                                                                                                                                                                                                                                                                                                                                                                                                                                                                                                                                                                                                                                                                                                                                                                                                                                                                                                                                                                                                                                                                                                                                                                                                     | 4                                                                                                                                                                                                                                                                                                                                                                                                                                                                                                                                                                                                                                                                                                                                                                                                                                                                                                                                                                                                                                                                                                                                                                                                                                                                                                                                                                                                                                                                                                                                                                                                                                                                                                                                                                                                                                                                                                                                                                                                                                                                                                                         | 1,375                                                                                                                                                                                                                                                                                                                                                                                                                                                                                                                                                                                                                                                                                                                                                                                                                                                                                                                                                                                                                                                                                                                                                                                                                                                                                                                                                                                                                                                                                                                                                                                                                                                                                                                                                                                                                                                                                                                                                                                                                                                                                                                     | +7.1%                                                                                                                                                                                                                                                                                                                                                                                                                                                                                                                                                                                                                                                                                                                                                                                                                                                                                                                                                                                                                                                                                                                                                                                                                                                                                                                                                                                                                                                                                                                                                                                                                                                                                                                                                                                                                                                                                                                                                                                                                                                                                                                     |                                        |
|                                     | 6                          | Argentina                      | 3,100                                                                                                   | -4.0%                                                                                                                                                                                                                                                                                                                                                                                                                                                                                                                                                                                                                                                                                                                                                                                                                                                                                                                                                                                                                                                                                                                                                                                                                                                                                                                                                                                                                                                                                                                                                                                                                                                                                                                                                                                                                                                                                                                                                                                                                                                                                                                       | 5.0%                                                                                                                                                                                                                                                                                                                                                                                                                                                                                                                                                                                                                                                                                                                                                                                                                                                                                                                                                                                                                                                                                                                                                                                                                                                                                                                                                                                                                                                                                                                                                                                                                                                                                                                                                                                                                                                                                                                                                                                                                                                                                                                         | 6                                                                                                                                                                                                                                                                                                                                                                                                                                                                                                                                                                                                                                                                                                                                                                                                                                                                                                                                                                                                                                                                                                                                                                                                                                                                                                                                                                                                                                                                                                                                                                                                                                                                                                                                                                                                                                                                                                                                                                                                                                                                                                                            | 53,831                                                                                                                                                                                                                                                                                                                                                                                                                                                                                                                                                                                                                                                                                                                                                                                                                                                                                                                                                                                                                                                                                                                                                                                                                                                                                                                                                                                                                                                                                                                                                                                                                                                                                                                                                                                                                                                                                                                                                                                                                                                                                                                       | -1.2%                                                                                                                                                                                                                                                                                                                                                                                                                                                                                                                                                                                                                                                                                                                                                                                                                                                                                                                                                                                                                                                                                                                                                                                                                                                                                                                                                                                                                                                                                                                                                                                                                                                                                                                                                                                                                                                                                                                                                                                                                                                                                                                     | 5                                                                                                                                                                                                                                                                                                                                                                                                                                                                                                                                                                                                                                                                                                                                                                                                                                                                                                                                                                                                                                                                                                                                                                                                                                                                                                                                                                                                                                                                                                                                                                                                                                                                                                                                                                                                                                                                                                                                                                                                                                                                                                                         | 770                                                                                                                                                                                                                                                                                                                                                                                                                                                                                                                                                                                                                                                                                                                                                                                                                                                                                                                                                                                                                                                                                                                                                                                                                                                                                                                                                                                                                                                                                                                                                                                                                                                                                                                                                                                                                                                                                                                                                                                                                                                                                                                       | -6.0%                                                                                                                                                                                                                                                                                                                                                                                                                                                                                                                                                                                                                                                                                                                                                                                                                                                                                                                                                                                                                                                                                                                                                                                                                                                                                                                                                                                                                                                                                                                                                                                                                                                                                                                                                                                                                                                                                                                                                                                                                                                                                                                     |                                        |
|                                     | 7                          | Mexico                         | 2,110                                                                                                   | +1.5%                                                                                                                                                                                                                                                                                                                                                                                                                                                                                                                                                                                                                                                                                                                                                                                                                                                                                                                                                                                                                                                                                                                                                                                                                                                                                                                                                                                                                                                                                                                                                                                                                                                                                                                                                                                                                                                                                                                                                                                                                                                                                                                       | 3.4%                                                                                                                                                                                                                                                                                                                                                                                                                                                                                                                                                                                                                                                                                                                                                                                                                                                                                                                                                                                                                                                                                                                                                                                                                                                                                                                                                                                                                                                                                                                                                                                                                                                                                                                                                                                                                                                                                                                                                                                                                                                                                                                         | 9                                                                                                                                                                                                                                                                                                                                                                                                                                                                                                                                                                                                                                                                                                                                                                                                                                                                                                                                                                                                                                                                                                                                                                                                                                                                                                                                                                                                                                                                                                                                                                                                                                                                                                                                                                                                                                                                                                                                                                                                                                                                                                                            | 17,000                                                                                                                                                                                                                                                                                                                                                                                                                                                                                                                                                                                                                                                                                                                                                                                                                                                                                                                                                                                                                                                                                                                                                                                                                                                                                                                                                                                                                                                                                                                                                                                                                                                                                                                                                                                                                                                                                                                                                                                                                                                                                                                       | +0.6%                                                                                                                                                                                                                                                                                                                                                                                                                                                                                                                                                                                                                                                                                                                                                                                                                                                                                                                                                                                                                                                                                                                                                                                                                                                                                                                                                                                                                                                                                                                                                                                                                                                                                                                                                                                                                                                                                                                                                                                                                                                                                                                     | 11                                                                                                                                                                                                                                                                                                                                                                                                                                                                                                                                                                                                                                                                                                                                                                                                                                                                                                                                                                                                                                                                                                                                                                                                                                                                                                                                                                                                                                                                                                                                                                                                                                                                                                                                                                                                                                                                                                                                                                                                                                                                                                                        | 350                                                                                                                                                                                                                                                                                                                                                                                                                                                                                                                                                                                                                                                                                                                                                                                                                                                                                                                                                                                                                                                                                                                                                                                                                                                                                                                                                                                                                                                                                                                                                                                                                                                                                                                                                                                                                                                                                                                                                                                                                                                                                                                       | +2.0%                                                                                                                                                                                                                                                                                                                                                                                                                                                                                                                                                                                                                                                                                                                                                                                                                                                                                                                                                                                                                                                                                                                                                                                                                                                                                                                                                                                                                                                                                                                                                                                                                                                                                                                                                                                                                                                                                                                                                                                                                                                                                                                     |                                        |
|                                     | <b>20.5%</b> United States | 20.5% United States  1 2 3 4 5 | rcentage of world ref production  1 United States 2 Brazil 3 European Union 4 China 5 India 6 Argentina | 2020   1   United States   12,601   2   2020   2020   2020   2   2020   2020   2020   2020   2020   2020   2020   2020   2020   2020   2020   2020   2020   2020   2020   2020   2020   2020   2020   2020   2020   2020   2020   2020   2020   2020   2020   2020   2020   2020   2020   2020   2020   2020   2020   2020   2020   2020   2020   2020   2020   2020   2020   2020   2020   2020   2020   2020   2020   2020   2020   2020   2020   2020   2020   2020   2020   2020   2020   2020   2020   2020   2020   2020   2020   2020   2020   2020   2020   2020   2020   2020   2020   2020   2020   2020   2020   2020   2020   2020   2020   2020   2020   2020   2020   2020   2020   2020   2020   2020   2020   2020   2020   2020   2020   2020   2020   2020   2020   2020   2020   2020   2020   2020   2020   2020   2020   2020   2020   2020   2020   2020   2020   2020   2020   2020   2020   2020   2020   2020   2020   2020   2020   2020   2020   2020   2020   2020   2020   2020   2020   2020   2020   2020   2020   2020   2020   2020   2020   2020   2020   2020   2020   2020   2020   2020   2020   2020   2020   2020   2020   2020   2020   2020   2020   2020   2020   2020   2020   2020   2020   2020   2020   2020   2020   2020   2020   2020   2020   2020   2020   2020   2020   2020   2020   2020   2020   2020   2020   2020   2020   2020   2020   2020   2020   2020   2020   2020   2020   2020   2020   2020   2020   2020   2020   2020   2020   2020   2020   2020   2020   2020   2020   2020   2020   2020   2020   2020   2020   2020   2020   2020   2020   2020   2020   2020   2020   2020   2020   2020   2020   2020   2020   2020   2020   2020   2020   2020   2020   2020   2020   2020   2020   2020   2020   2020   2020   2020   2020   2020   2020   2020   2020   2020   2020   2020   2020   2020   2020   2020   2020   2020   2020   2020   2020   2020   2020   2020   2020   2020   2020   2020   2020   2020   2020   2020   2020   2020   2020   2020   2020   2020   2020   2020   2020   2020   2020   2020   2020   2020   2020   2020   2020 | 2020     2020     2020     2020     2020     2020     2020     2020     2020     2020     2020     2020     2020     2020     2020     2020     2020     2020     2020     2020     2020     2020     2020     2020     2020     2020     2020     2020     2020     2020     2020     2020     2020     2020     2020     2020     2020     2020     2020     2020     2020     2020     2020     2020     2020     2020     2020     2020     2020     2020     2020     2020     2020     2020     2020     2020     2020     2020     2020     2020     2020     2020     2020     2020     2020     2020     2020     2020     2020     2020     2020     2020     2020     2020     2020     2020     2020     2020     2020     2020     2020     2020     2020     2020     2020     2020     2020     2020     2020     2020     2020     2020     2020     2020     2020     2020     2020     2020     2020     2020     2020     2020     2020     2020     2020     2020     2020     2020     2020     2020     2020     2020     2020     2020     2020     2020     2020     2020     2020     2020     2020     2020     2020     2020     2020     2020     2020     2020     2020     2020     2020     2020     2020     2020     2020     2020     2020     2020     2020     2020     2020     2020     2020     2020     2020     2020     2020     2020     2020     2020     2020     2020     2020     2020     2020     2020     2020     2020     2020     2020     2020     2020     2020     2020     2020     2020     2020     2020     2020     2020     2020     2020     2020     2020     2020     2020     2020     2020     2020     2020     2020     2020     2020     2020     2020     2020     2020     2020     2020     2020     2020     2020     2020     2020     2020     2020     2020     2020     2020     2020     2020     2020     2020     2020     2020     2020     2020     2020     2020     2020     2020     2020     2020     2020     2020     2020     2020     2020     2020     2020     2020     2020     2020     2020     2020     2020     2020     2 | 2020     2020     2020     2020     2020     2020     2020     2020     2020     2020     2020     2020     2020     2020     2020     2020     2020     2020     2020     2020     2020     2020     2020     2020     2020     2020     2020     2020     2020     2020     2020     2020     2020     2020     2020     2020     2020     2020     2020     2020     2020     2020     2020     2020     2020     2020     2020     2020     2020     2020     2020     2020     2020     2020     2020     2020     2020     2020     2020     2020     2020     2020     2020     2020     2020     2020     2020     2020     2020     2020     2020     2020     2020     2020     2020     2020     2020     2020     2020     2020     2020     2020     2020     2020     2020     2020     2020     2020     2020     2020     2020     2020     2020     2020     2020     2020     2020     2020     2020     2020     2020     2020     2020     2020     2020     2020     2020     2020     2020     2020     2020     2020     2020     2020     2020     2020     2020     2020     2020     2020     2020     2020     2020     2020     2020     2020     2020     2020     2020     2020     2020     2020     2020     2020     2020     2020     2020     2020     2020     2020     2020     2020     2020     2020     2020     2020     2020     2020     2020     2020     2020     2020     2020     2020     2020     2020     2020     2020     2020     2020     2020     2020     2020     2020     2020     2020     2020     2020     2020     2020     2020     2020     2020     2020     2020     2020     2020     2020     2020     2020     2020     2020     2020     2020     2020     2020     2020     2020     2020     2020     2020     2020     2020     2020     2020     2020     2020     2020     2020     2020     2020     2020     2020     2020     2020     2020     2020     2020     2020     2020     2020     2020     2020     2020     2020     2020     2020     2020     2020     2020     2020     2020     2020     2020     2020     2020     2020     2 | 2020     2020     2020     2020     2020     2020     2020     2020     2020     2020     2020     2020     2020     2020     2020     2020     2020     2020     2020     2020     2020     2020     2020     2020     2020     2020     2020     2020     2020     2020     2020     2020     2020     2020     2020     2020     2020     2020     2020     2020     2020     2020     2020     2020     2020     2020     2020     2020     2020     2020     2020     2020     2020     2020     2020     2020     2020     2020     2020     2020     2020     2020     2020     2020     2020     2020     2020     2020     2020     2020     2020     2020     2020     2020     2020     2020     2020     2020     2020     2020     2020     2020     2020     2020     2020     2020     2020     2020     2020     2020     2020     2020     2020     2020     2020     2020     2020     2020     2020     2020     2020     2020     2020     2020     2020     2020     2020     2020     2020     2020     2020     2020     2020     2020     2020     2020     2020     2020     2020     2020     2020     2020     2020     2020     2020     2020     2020     2020     2020     2020     2020     2020     2020     2020     2020     2020     2020     2020     2020     2020     2020     2020     2020     2020     2020     2020     2020     2020     2020     2020     2020     2020     2020     2020     2020     2020     2020     2020     2020     2020     2020     2020     2020     2020     2020     2020     2020     2020     2020     2020     2020     2020     2020     2020     2020     2020     2020     2020     2020     2020     2020     2020     2020     2020     2020     2020     2020     2020     2020     2020     2020     2020     2020     2020     2020     2020     2020     2020     2020     2020     2020     2020     2020     2020     2020     2020     2020     2020     2020     2020     2020     2020     2020     2020     2020     2020     2020     2020     2020     2020     2020     2020     2020     2020     2020     2020     2020     2 | 2020   2020   2020   2020   2020   2020   2020   2020   2020   2020   2020   2020   2020   2020   2020   2020   2020   2020   2020   2020   2020   2020   2020   2020   2020   2020   2020   2020   2020   2020   2020   2020   2020   2020   2020   2020   2020   2020   2020   2020   2020   2020   2020   2020   2020   2020   2020   2020   2020   2020   2020   2020   2020   2020   2020   2020   2020   2020   2020   2020   2020   2020   2020   2020   2020   2020   2020   2020   2020   2020   2020   2020   2020   2020   2020   2020   2020   2020   2020   2020   2020   2020   2020   2020   2020   2020   2020   2020   2020   2020   2020   2020   2020   2020   2020   2020   2020   2020   2020   2020   2020   2020   2020   2020   2020   2020   2020   2020   2020   2020   2020   2020   2020   2020   2020   2020   2020   2020   2020   2020   2020   2020   2020   2020   2020   2020   2020   2020   2020   2020   2020   2020   2020   2020   2020   2020   2020   2020   2020   2020   2020   2020   2020   2020   2020   2020   2020   2020   2020   2020   2020   2020   2020   2020   2020   2020   2020   2020   2020   2020   2020   2020   2020   2020   2020   2020   2020   2020   2020   2020   2020   2020   2020   2020   2020   2020   2020   2020   2020   2020   2020   2020   2020   2020   2020   2020   2020   2020   2020   2020   2020   2020   2020   2020   2020   2020   2020   2020   2020   2020   2020   2020   2020   2020   2020   2020   2020   2020   2020   2020   2020   2020   2020   2020   2020   2020   2020   2020   2020   2020   2020   2020   2020   2020   2020   2020   2020   2020   2020   2020   2020   2020   2020   2020   2020   2020   2020   2020   2020   2020   2020   2020   2020   2020   2020   2020   2020   2020   2020   2020   2020   2020   2020   2020   2020   2020   2020   2020   2020   2020   2020   2020   2020   2020   2020   2020   2020   2020   2020   2020   2020   2020   2020   2020   2020   2020   2020   2020   2020   2020   2020   2020   2020   2020   2020   2020   2020   2020   2020   2020   2020   2020 | 2020   2020   2020   2020   2020   2020   2020   2020   2020   2020   2020   2020   2020   2020   2020   2020   2020   2020   2020   2020   2020   2020   2020   2020   2020   2020   2020   2020   2020   2020   2020   2020   2020   2020   2020   2020   2020   2020   2020   2020   2020   2020   2020   2020   2020   2020   2020   2020   2020   2020   2020   2020   2020   2020   2020   2020   2020   2020   2020   2020   2020   2020   2020   2020   2020   2020   2020   2020   2020   2020   2020   2020   2020   2020   2020   2020   2020   2020   2020   2020   2020   2020   2020   2020   2020   2020   2020   2020   2020   2020   2020   2020   2020   2020   2020   2020   2020   2020   2020   2020   2020   2020   2020   2020   2020   2020   2020   2020   2020   2020   2020   2020   2020   2020   2020   2020   2020   2020   2020   2020   2020   2020   2020   2020   2020   2020   2020   2020   2020   2020   2020   2020   2020   2020   2020   2020   2020   2020   2020   2020   2020   2020   2020   2020   2020   2020   2020   2020   2020   2020   2020   2020   2020   2020   2020   2020   2020   2020   2020   2020   2020   2020   2020   2020   2020   2020   2020   2020   2020   2020   2020   2020   2020   2020   2020   2020   2020   2020   2020   2020   2020   2020   2020   2020   2020   2020   2020   2020   2020   2020   2020   2020   2020   2020   2020   2020   2020   2020   2020   2020   2020   2020   2020   2020   2020   2020   2020   2020   2020   2020   2020   2020   2020   2020   2020   2020   2020   2020   2020   2020   2020   2020   2020   2020   2020   2020   2020   2020   2020   2020   2020   2020   2020   2020   2020   2020   2020   2020   2020   2020   2020   2020   2020   2020   2020   2020   2020   2020   2020   2020   2020   2020   2020   2020   2020   2020   2020   2020   2020   2020   2020   2020   2020   2020   2020   2020   2020   2020   2020   2020   2020   2020   2020   2020   2020   2020   2020   2020   2020   2020   2020   2020   2020   2020   2020   2020   2020   2020   2020   2020   2020   2020 | 2020   2020   2020   2020   2020   2020   2020   2020   2020   2020   2020   2020   2020   2020   2020   2020   2020   2020   2020   2020   2020   2020   2020   2020   2020   2020   2020   2020   2020   2020   2020   2020   2020   2020   2020   2020   2020   2020   2020   2020   2020   2020   2020   2020   2020   2020   2020   2020   2020   2020   2020   2020   2020   2020   2020   2020   2020   2020   2020   2020   2020   2020   2020   2020   2020   2020   2020   2020   2020   2020   2020   2020   2020   2020   2020   2020   2020   2020   2020   2020   2020   2020   2020   2020   2020   2020   2020   2020   2020   2020   2020   2020   2020   2020   2020   2020   2020   2020   2020   2020   2020   2020   2020   2020   2020   2020   2020   2020   2020   2020   2020   2020   2020   2020   2020   2020   2020   2020   2020   2020   2020   2020   2020   2020   2020   2020   2020   2020   2020   2020   2020   2020   2020   2020   2020   2020   2020   2020   2020   2020   2020   2020   2020   2020   2020   2020   2020   2020   2020   2020   2020   2020   2020   2020   2020   2020   2020   2020   2020   2020   2020   2020   2020   2020   2020   2020   2020   2020   2020   2020   2020   2020   2020   2020   2020   2020   2020   2020   2020   2020   2020   2020   2020   2020   2020   2020   2020   2020   2020   2020   2020   2020   2020   2020   2020   2020   2020   2020   2020   2020   2020   2020   2020   2020   2020   2020   2020   2020   2020   2020   2020   2020   2020   2020   2020   2020   2020   2020   2020   2020   2020   2020   2020   2020   2020   2020   2020   2020   2020   2020   2020   2020   2020   2020   2020   2020   2020   2020   2020   2020   2020   2020   2020   2020   2020   2020   2020   2020   2020   2020   2020   2020   2020   2020   2020   2020   2020   2020   2020   2020   2020   2020   2020   2020   2020   2020   2020   2020   2020   2020   2020   2020   2020   2020   2020   2020   2020   2020   2020   2020   2020   2020   2020   2020   2020   2020   2020   2020   2020   2020   2020   2020 | 2020   2020   2020   2020   2020   2020   2020   2020   2020   2020   2020   2020   2020   2020   2020   2020   2020   2020   2020   2020   2020   2020   2020   2020   2020   2020   2020   2020   2020   2020   2020   2020   2020   2020   2020   2020   2020   2020   2020   2020   2020   2020   2020   2020   2020   2020   2020   2020   2020   2020   2020   2020   2020   2020   2020   2020   2020   2020   2020   2020   2020   2020   2020   2020   2020   2020   2020   2020   2020   2020   2020   2020   2020   2020   2020   2020   2020   2020   2020   2020   2020   2020   2020   2020   2020   2020   2020   2020   2020   2020   2020   2020   2020   2020   2020   2020   2020   2020   2020   2020   2020   2020   2020   2020   2020   2020   2020   2020   2020   2020   2020   2020   2020   2020   2020   2020   2020   2020   2020   2020   2020   2020   2020   2020   2020   2020   2020   2020   2020   2020   2020   2020   2020   2020   2020   2020   2020   2020   2020   2020   2020   2020   2020   2020   2020   2020   2020   2020   2020   2020   2020   2020   2020   2020   2020   2020   2020   2020   2020   2020   2020   2020   2020   2020   2020   2020   2020   2020   2020   2020   2020   2020   2020   2020   2020   2020   2020   2020   2020   2020   2020   2020   2020   2020   2020   2020   2020   2020   2020   2020   2020   2020   2020   2020   2020   2020   2020   2020   2020   2020   2020   2020   2020   2020   2020   2020   2020   2020   2020   2020   2020   2020   2020   2020   2020   2020   2020   2020   2020   2020   2020   2020   2020   2020   2020   2020   2020   2020   2020   2020   2020   2020   2020   2020   2020   2020   2020   2020   2020   2020   2020   2020   2020   2020   2020   2020   2020   2020   2020   2020   2020   2020   2020   2020   2020   2020   2020   2020   2020   2020   2020   2020   2020   2020   2020   2020   2020   2020   2020   2020   2020   2020   2020   2020   2020   2020   2020   2020   2020   2020   2020   2020   2020   2020   2020   2020   2020   2020   2020   2020   2020   2020 | 2020 2020 2020 2020 2020 2020 2020 202 |