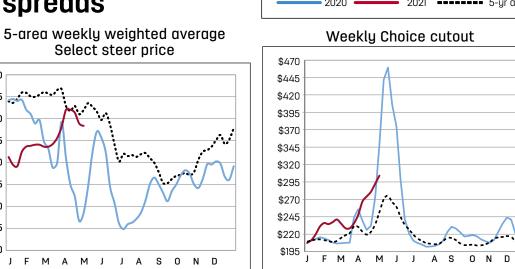

# Global production and trade

| Percentage of world beef production |                            | Country                        | of metric tons)                                                                                         | 2019                                                                                                                                                                                                                                                                                                                                                                                                                                                                                                                                                                                                                                                                                                                                                                                                                                                                                                                                                                                                                                                                                                                                                                                                                                                                                                                                                                                                                                                                                                                                                                                                                                                                                                                                                                                                                                                                                                                                                                                                                                                                                                                        | production                                                                                                                                                                                                                                                                                                                                                                                                                                                                                                                                                                                                                                                                                                                                                                                                                                                                                                                                                                                                                                                                                                                                                                                                                                                                                                                                                                                                                                                                                                                                                                                                                                                                                                                                                                                                                                                                                                                                                                                                                                                                                                                   | rank                                                                                                                                                                                                                                                                                                                                                                                                                                                                                                                                                                                                                                                                                                                                                                                                                                                                                                                                                                                                                                                                                                                                                                                                                                                                                                                                                                                                                                                                                                                                                                                                                                                                                                                                                                                                                                                                                                                                                                                                                                                                                                                         | (1,000 head)                                                                                                                                                                                                                                                                                                                                                                                                                                                                                                                                                                                                                                                                                                                                                                                                                                                                                                                                                                                                                                                                                                                                                                                                                                                                                                                                                                                                                                                                                                                                                                                                                                                                                                                                                                                                                                                                                                                                                                                                                                                                                                                 | 2019                                                                                                                                                                                                                                                                                                                                                                                                                                                                                                                                                                                                                                                                                                                                                                                                                                                                                                                                                                                                                                                                                                                                                                                                                                                                                                                                                                                                                                                                                                                                                                                                                                                                                                                                                                                                                                                                                                                                                                                                                                                                                                                      | rank                                                                                                                                                                                                                                                                                                                                                                                                                                                                                                                                                                                                                                                                                                                                                                                                                                                                                                                                                                                                                                                                                                                                                                                                                                                                                                                                                                                                                                                                                                                                                                                                                                                                                                                                                                                                                                                                                                                                                                                                                                                                                                                      | tons)                                                                                                                                                                                                                                                                                                                                                                                                                                                                                                                                                                                                                                                                                                                                                                                                                                                                                                                                                                                                                                                                                                                                                                                                                                                                                                                                                                                                                                                                                                                                                                                                                                                                                                                                                                                                                                                                                                                                                                                                                                                                                                                     | 2019                                                                                                                                                                                                                                                                                                                                                                                                                                                                                                                                                                                                                                                                                                                                                                                                                                                                                                                                                                                                                                                                                                                                                                                                                                                                                                                                                                                                                                                                                                                                                                                                                                                                                                                                                                                                                                                                                                                                                                                                                                                                                                                      | ra                                     |
|-------------------------------------|----------------------------|--------------------------------|---------------------------------------------------------------------------------------------------------|-----------------------------------------------------------------------------------------------------------------------------------------------------------------------------------------------------------------------------------------------------------------------------------------------------------------------------------------------------------------------------------------------------------------------------------------------------------------------------------------------------------------------------------------------------------------------------------------------------------------------------------------------------------------------------------------------------------------------------------------------------------------------------------------------------------------------------------------------------------------------------------------------------------------------------------------------------------------------------------------------------------------------------------------------------------------------------------------------------------------------------------------------------------------------------------------------------------------------------------------------------------------------------------------------------------------------------------------------------------------------------------------------------------------------------------------------------------------------------------------------------------------------------------------------------------------------------------------------------------------------------------------------------------------------------------------------------------------------------------------------------------------------------------------------------------------------------------------------------------------------------------------------------------------------------------------------------------------------------------------------------------------------------------------------------------------------------------------------------------------------------|------------------------------------------------------------------------------------------------------------------------------------------------------------------------------------------------------------------------------------------------------------------------------------------------------------------------------------------------------------------------------------------------------------------------------------------------------------------------------------------------------------------------------------------------------------------------------------------------------------------------------------------------------------------------------------------------------------------------------------------------------------------------------------------------------------------------------------------------------------------------------------------------------------------------------------------------------------------------------------------------------------------------------------------------------------------------------------------------------------------------------------------------------------------------------------------------------------------------------------------------------------------------------------------------------------------------------------------------------------------------------------------------------------------------------------------------------------------------------------------------------------------------------------------------------------------------------------------------------------------------------------------------------------------------------------------------------------------------------------------------------------------------------------------------------------------------------------------------------------------------------------------------------------------------------------------------------------------------------------------------------------------------------------------------------------------------------------------------------------------------------|------------------------------------------------------------------------------------------------------------------------------------------------------------------------------------------------------------------------------------------------------------------------------------------------------------------------------------------------------------------------------------------------------------------------------------------------------------------------------------------------------------------------------------------------------------------------------------------------------------------------------------------------------------------------------------------------------------------------------------------------------------------------------------------------------------------------------------------------------------------------------------------------------------------------------------------------------------------------------------------------------------------------------------------------------------------------------------------------------------------------------------------------------------------------------------------------------------------------------------------------------------------------------------------------------------------------------------------------------------------------------------------------------------------------------------------------------------------------------------------------------------------------------------------------------------------------------------------------------------------------------------------------------------------------------------------------------------------------------------------------------------------------------------------------------------------------------------------------------------------------------------------------------------------------------------------------------------------------------------------------------------------------------------------------------------------------------------------------------------------------------|------------------------------------------------------------------------------------------------------------------------------------------------------------------------------------------------------------------------------------------------------------------------------------------------------------------------------------------------------------------------------------------------------------------------------------------------------------------------------------------------------------------------------------------------------------------------------------------------------------------------------------------------------------------------------------------------------------------------------------------------------------------------------------------------------------------------------------------------------------------------------------------------------------------------------------------------------------------------------------------------------------------------------------------------------------------------------------------------------------------------------------------------------------------------------------------------------------------------------------------------------------------------------------------------------------------------------------------------------------------------------------------------------------------------------------------------------------------------------------------------------------------------------------------------------------------------------------------------------------------------------------------------------------------------------------------------------------------------------------------------------------------------------------------------------------------------------------------------------------------------------------------------------------------------------------------------------------------------------------------------------------------------------------------------------------------------------------------------------------------------------|---------------------------------------------------------------------------------------------------------------------------------------------------------------------------------------------------------------------------------------------------------------------------------------------------------------------------------------------------------------------------------------------------------------------------------------------------------------------------------------------------------------------------------------------------------------------------------------------------------------------------------------------------------------------------------------------------------------------------------------------------------------------------------------------------------------------------------------------------------------------------------------------------------------------------------------------------------------------------------------------------------------------------------------------------------------------------------------------------------------------------------------------------------------------------------------------------------------------------------------------------------------------------------------------------------------------------------------------------------------------------------------------------------------------------------------------------------------------------------------------------------------------------------------------------------------------------------------------------------------------------------------------------------------------------------------------------------------------------------------------------------------------------------------------------------------------------------------------------------------------------------------------------------------------------------------------------------------------------------------------------------------------------------------------------------------------------------------------------------------------------|---------------------------------------------------------------------------------------------------------------------------------------------------------------------------------------------------------------------------------------------------------------------------------------------------------------------------------------------------------------------------------------------------------------------------------------------------------------------------------------------------------------------------------------------------------------------------------------------------------------------------------------------------------------------------------------------------------------------------------------------------------------------------------------------------------------------------------------------------------------------------------------------------------------------------------------------------------------------------------------------------------------------------------------------------------------------------------------------------------------------------------------------------------------------------------------------------------------------------------------------------------------------------------------------------------------------------------------------------------------------------------------------------------------------------------------------------------------------------------------------------------------------------------------------------------------------------------------------------------------------------------------------------------------------------------------------------------------------------------------------------------------------------------------------------------------------------------------------------------------------------------------------------------------------------------------------------------------------------------------------------------------------------------------------------------------------------------------------------------------------------|---------------------------------------------------------------------------------------------------------------------------------------------------------------------------------------------------------------------------------------------------------------------------------------------------------------------------------------------------------------------------------------------------------------------------------------------------------------------------------------------------------------------------------------------------------------------------------------------------------------------------------------------------------------------------------------------------------------------------------------------------------------------------------------------------------------------------------------------------------------------------------------------------------------------------------------------------------------------------------------------------------------------------------------------------------------------------------------------------------------------------------------------------------------------------------------------------------------------------------------------------------------------------------------------------------------------------------------------------------------------------------------------------------------------------------------------------------------------------------------------------------------------------------------------------------------------------------------------------------------------------------------------------------------------------------------------------------------------------------------------------------------------------------------------------------------------------------------------------------------------------------------------------------------------------------------------------------------------------------------------------------------------------------------------------------------------------------------------------------------------------|---------------------------------------------------------------------------------------------------------------------------------------------------------------------------------------------------------------------------------------------------------------------------------------------------------------------------------------------------------------------------------------------------------------------------------------------------------------------------------------------------------------------------------------------------------------------------------------------------------------------------------------------------------------------------------------------------------------------------------------------------------------------------------------------------------------------------------------------------------------------------------------------------------------------------------------------------------------------------------------------------------------------------------------------------------------------------------------------------------------------------------------------------------------------------------------------------------------------------------------------------------------------------------------------------------------------------------------------------------------------------------------------------------------------------------------------------------------------------------------------------------------------------------------------------------------------------------------------------------------------------------------------------------------------------------------------------------------------------------------------------------------------------------------------------------------------------------------------------------------------------------------------------------------------------------------------------------------------------------------------------------------------------------------------------------------------------------------------------------------------------|----------------------------------------|
|                                     |                            |                                | 2020                                                                                                    |                                                                                                                                                                                                                                                                                                                                                                                                                                                                                                                                                                                                                                                                                                                                                                                                                                                                                                                                                                                                                                                                                                                                                                                                                                                                                                                                                                                                                                                                                                                                                                                                                                                                                                                                                                                                                                                                                                                                                                                                                                                                                                                             |                                                                                                                                                                                                                                                                                                                                                                                                                                                                                                                                                                                                                                                                                                                                                                                                                                                                                                                                                                                                                                                                                                                                                                                                                                                                                                                                                                                                                                                                                                                                                                                                                                                                                                                                                                                                                                                                                                                                                                                                                                                                                                                              |                                                                                                                                                                                                                                                                                                                                                                                                                                                                                                                                                                                                                                                                                                                                                                                                                                                                                                                                                                                                                                                                                                                                                                                                                                                                                                                                                                                                                                                                                                                                                                                                                                                                                                                                                                                                                                                                                                                                                                                                                                                                                                                              | 2020                                                                                                                                                                                                                                                                                                                                                                                                                                                                                                                                                                                                                                                                                                                                                                                                                                                                                                                                                                                                                                                                                                                                                                                                                                                                                                                                                                                                                                                                                                                                                                                                                                                                                                                                                                                                                                                                                                                                                                                                                                                                                                                         |                                                                                                                                                                                                                                                                                                                                                                                                                                                                                                                                                                                                                                                                                                                                                                                                                                                                                                                                                                                                                                                                                                                                                                                                                                                                                                                                                                                                                                                                                                                                                                                                                                                                                                                                                                                                                                                                                                                                                                                                                                                                                                                           |                                                                                                                                                                                                                                                                                                                                                                                                                                                                                                                                                                                                                                                                                                                                                                                                                                                                                                                                                                                                                                                                                                                                                                                                                                                                                                                                                                                                                                                                                                                                                                                                                                                                                                                                                                                                                                                                                                                                                                                                                                                                                                                           | 2020                                                                                                                                                                                                                                                                                                                                                                                                                                                                                                                                                                                                                                                                                                                                                                                                                                                                                                                                                                                                                                                                                                                                                                                                                                                                                                                                                                                                                                                                                                                                                                                                                                                                                                                                                                                                                                                                                                                                                                                                                                                                                                                      |                                                                                                                                                                                                                                                                                                                                                                                                                                                                                                                                                                                                                                                                                                                                                                                                                                                                                                                                                                                                                                                                                                                                                                                                                                                                                                                                                                                                                                                                                                                                                                                                                                                                                                                                                                                                                                                                                                                                                                                                                                                                                                                           |                                        |
|                                     |                            | United States                  | 12,601                                                                                                  | +1.8%                                                                                                                                                                                                                                                                                                                                                                                                                                                                                                                                                                                                                                                                                                                                                                                                                                                                                                                                                                                                                                                                                                                                                                                                                                                                                                                                                                                                                                                                                                                                                                                                                                                                                                                                                                                                                                                                                                                                                                                                                                                                                                                       | 20.5%                                                                                                                                                                                                                                                                                                                                                                                                                                                                                                                                                                                                                                                                                                                                                                                                                                                                                                                                                                                                                                                                                                                                                                                                                                                                                                                                                                                                                                                                                                                                                                                                                                                                                                                                                                                                                                                                                                                                                                                                                                                                                                                        | 4                                                                                                                                                                                                                                                                                                                                                                                                                                                                                                                                                                                                                                                                                                                                                                                                                                                                                                                                                                                                                                                                                                                                                                                                                                                                                                                                                                                                                                                                                                                                                                                                                                                                                                                                                                                                                                                                                                                                                                                                                                                                                                                            | 93,595                                                                                                                                                                                                                                                                                                                                                                                                                                                                                                                                                                                                                                                                                                                                                                                                                                                                                                                                                                                                                                                                                                                                                                                                                                                                                                                                                                                                                                                                                                                                                                                                                                                                                                                                                                                                                                                                                                                                                                                                                                                                                                                       | -0.2%                                                                                                                                                                                                                                                                                                                                                                                                                                                                                                                                                                                                                                                                                                                                                                                                                                                                                                                                                                                                                                                                                                                                                                                                                                                                                                                                                                                                                                                                                                                                                                                                                                                                                                                                                                                                                                                                                                                                                                                                                                                                                                                     | 2                                                                                                                                                                                                                                                                                                                                                                                                                                                                                                                                                                                                                                                                                                                                                                                                                                                                                                                                                                                                                                                                                                                                                                                                                                                                                                                                                                                                                                                                                                                                                                                                                                                                                                                                                                                                                                                                                                                                                                                                                                                                                                                         | 1,427                                                                                                                                                                                                                                                                                                                                                                                                                                                                                                                                                                                                                                                                                                                                                                                                                                                                                                                                                                                                                                                                                                                                                                                                                                                                                                                                                                                                                                                                                                                                                                                                                                                                                                                                                                                                                                                                                                                                                                                                                                                                                                                     | +6.4%                                                                                                                                                                                                                                                                                                                                                                                                                                                                                                                                                                                                                                                                                                                                                                                                                                                                                                                                                                                                                                                                                                                                                                                                                                                                                                                                                                                                                                                                                                                                                                                                                                                                                                                                                                                                                                                                                                                                                                                                                                                                                                                     |                                        |
| 20 5% United States                 | 2                          | Brazil                         | 10,400                                                                                                  | +3.0%                                                                                                                                                                                                                                                                                                                                                                                                                                                                                                                                                                                                                                                                                                                                                                                                                                                                                                                                                                                                                                                                                                                                                                                                                                                                                                                                                                                                                                                                                                                                                                                                                                                                                                                                                                                                                                                                                                                                                                                                                                                                                                                       | 16.9%                                                                                                                                                                                                                                                                                                                                                                                                                                                                                                                                                                                                                                                                                                                                                                                                                                                                                                                                                                                                                                                                                                                                                                                                                                                                                                                                                                                                                                                                                                                                                                                                                                                                                                                                                                                                                                                                                                                                                                                                                                                                                                                        | 2                                                                                                                                                                                                                                                                                                                                                                                                                                                                                                                                                                                                                                                                                                                                                                                                                                                                                                                                                                                                                                                                                                                                                                                                                                                                                                                                                                                                                                                                                                                                                                                                                                                                                                                                                                                                                                                                                                                                                                                                                                                                                                                            | 252,700                                                                                                                                                                                                                                                                                                                                                                                                                                                                                                                                                                                                                                                                                                                                                                                                                                                                                                                                                                                                                                                                                                                                                                                                                                                                                                                                                                                                                                                                                                                                                                                                                                                                                                                                                                                                                                                                                                                                                                                                                                                                                                                      | +3.5%                                                                                                                                                                                                                                                                                                                                                                                                                                                                                                                                                                                                                                                                                                                                                                                                                                                                                                                                                                                                                                                                                                                                                                                                                                                                                                                                                                                                                                                                                                                                                                                                                                                                                                                                                                                                                                                                                                                                                                                                                                                                                                                     | 1                                                                                                                                                                                                                                                                                                                                                                                                                                                                                                                                                                                                                                                                                                                                                                                                                                                                                                                                                                                                                                                                                                                                                                                                                                                                                                                                                                                                                                                                                                                                                                                                                                                                                                                                                                                                                                                                                                                                                                                                                                                                                                                         | 2,725                                                                                                                                                                                                                                                                                                                                                                                                                                                                                                                                                                                                                                                                                                                                                                                                                                                                                                                                                                                                                                                                                                                                                                                                                                                                                                                                                                                                                                                                                                                                                                                                                                                                                                                                                                                                                                                                                                                                                                                                                                                                                                                     | +7.3%                                                                                                                                                                                                                                                                                                                                                                                                                                                                                                                                                                                                                                                                                                                                                                                                                                                                                                                                                                                                                                                                                                                                                                                                                                                                                                                                                                                                                                                                                                                                                                                                                                                                                                                                                                                                                                                                                                                                                                                                                                                                                                                     |                                        |
|                                     | 3                          | European Union                 | 7,730                                                                                                   | -1.0%                                                                                                                                                                                                                                                                                                                                                                                                                                                                                                                                                                                                                                                                                                                                                                                                                                                                                                                                                                                                                                                                                                                                                                                                                                                                                                                                                                                                                                                                                                                                                                                                                                                                                                                                                                                                                                                                                                                                                                                                                                                                                                                       | 12.6%                                                                                                                                                                                                                                                                                                                                                                                                                                                                                                                                                                                                                                                                                                                                                                                                                                                                                                                                                                                                                                                                                                                                                                                                                                                                                                                                                                                                                                                                                                                                                                                                                                                                                                                                                                                                                                                                                                                                                                                                                                                                                                                        | 5                                                                                                                                                                                                                                                                                                                                                                                                                                                                                                                                                                                                                                                                                                                                                                                                                                                                                                                                                                                                                                                                                                                                                                                                                                                                                                                                                                                                                                                                                                                                                                                                                                                                                                                                                                                                                                                                                                                                                                                                                                                                                                                            | 85,545                                                                                                                                                                                                                                                                                                                                                                                                                                                                                                                                                                                                                                                                                                                                                                                                                                                                                                                                                                                                                                                                                                                                                                                                                                                                                                                                                                                                                                                                                                                                                                                                                                                                                                                                                                                                                                                                                                                                                                                                                                                                                                                       | -1.2%                                                                                                                                                                                                                                                                                                                                                                                                                                                                                                                                                                                                                                                                                                                                                                                                                                                                                                                                                                                                                                                                                                                                                                                                                                                                                                                                                                                                                                                                                                                                                                                                                                                                                                                                                                                                                                                                                                                                                                                                                                                                                                                     | 9                                                                                                                                                                                                                                                                                                                                                                                                                                                                                                                                                                                                                                                                                                                                                                                                                                                                                                                                                                                                                                                                                                                                                                                                                                                                                                                                                                                                                                                                                                                                                                                                                                                                                                                                                                                                                                                                                                                                                                                                                                                                                                                         | 360                                                                                                                                                                                                                                                                                                                                                                                                                                                                                                                                                                                                                                                                                                                                                                                                                                                                                                                                                                                                                                                                                                                                                                                                                                                                                                                                                                                                                                                                                                                                                                                                                                                                                                                                                                                                                                                                                                                                                                                                                                                                                                                       | +2.9%                                                                                                                                                                                                                                                                                                                                                                                                                                                                                                                                                                                                                                                                                                                                                                                                                                                                                                                                                                                                                                                                                                                                                                                                                                                                                                                                                                                                                                                                                                                                                                                                                                                                                                                                                                                                                                                                                                                                                                                                                                                                                                                     |                                        |
| 20.070 Officed Ocaces               | 4                          | China                          | 7,000                                                                                                   | +4.2%                                                                                                                                                                                                                                                                                                                                                                                                                                                                                                                                                                                                                                                                                                                                                                                                                                                                                                                                                                                                                                                                                                                                                                                                                                                                                                                                                                                                                                                                                                                                                                                                                                                                                                                                                                                                                                                                                                                                                                                                                                                                                                                       | 11.4%                                                                                                                                                                                                                                                                                                                                                                                                                                                                                                                                                                                                                                                                                                                                                                                                                                                                                                                                                                                                                                                                                                                                                                                                                                                                                                                                                                                                                                                                                                                                                                                                                                                                                                                                                                                                                                                                                                                                                                                                                                                                                                                        | 3                                                                                                                                                                                                                                                                                                                                                                                                                                                                                                                                                                                                                                                                                                                                                                                                                                                                                                                                                                                                                                                                                                                                                                                                                                                                                                                                                                                                                                                                                                                                                                                                                                                                                                                                                                                                                                                                                                                                                                                                                                                                                                                            | 95,620                                                                                                                                                                                                                                                                                                                                                                                                                                                                                                                                                                                                                                                                                                                                                                                                                                                                                                                                                                                                                                                                                                                                                                                                                                                                                                                                                                                                                                                                                                                                                                                                                                                                                                                                                                                                                                                                                                                                                                                                                                                                                                                       | +4.6%                                                                                                                                                                                                                                                                                                                                                                                                                                                                                                                                                                                                                                                                                                                                                                                                                                                                                                                                                                                                                                                                                                                                                                                                                                                                                                                                                                                                                                                                                                                                                                                                                                                                                                                                                                                                                                                                                                                                                                                                                                                                                                                     | 21                                                                                                                                                                                                                                                                                                                                                                                                                                                                                                                                                                                                                                                                                                                                                                                                                                                                                                                                                                                                                                                                                                                                                                                                                                                                                                                                                                                                                                                                                                                                                                                                                                                                                                                                                                                                                                                                                                                                                                                                                                                                                                                        | 20                                                                                                                                                                                                                                                                                                                                                                                                                                                                                                                                                                                                                                                                                                                                                                                                                                                                                                                                                                                                                                                                                                                                                                                                                                                                                                                                                                                                                                                                                                                                                                                                                                                                                                                                                                                                                                                                                                                                                                                                                                                                                                                        | +25.0%                                                                                                                                                                                                                                                                                                                                                                                                                                                                                                                                                                                                                                                                                                                                                                                                                                                                                                                                                                                                                                                                                                                                                                                                                                                                                                                                                                                                                                                                                                                                                                                                                                                                                                                                                                                                                                                                                                                                                                                                                                                                                                                    |                                        |
| <b>16.9%</b> Brazil                 | 5                          | India                          | 4,000                                                                                                   | +6.4%                                                                                                                                                                                                                                                                                                                                                                                                                                                                                                                                                                                                                                                                                                                                                                                                                                                                                                                                                                                                                                                                                                                                                                                                                                                                                                                                                                                                                                                                                                                                                                                                                                                                                                                                                                                                                                                                                                                                                                                                                                                                                                                       | 6.5%                                                                                                                                                                                                                                                                                                                                                                                                                                                                                                                                                                                                                                                                                                                                                                                                                                                                                                                                                                                                                                                                                                                                                                                                                                                                                                                                                                                                                                                                                                                                                                                                                                                                                                                                                                                                                                                                                                                                                                                                                                                                                                                         | 1                                                                                                                                                                                                                                                                                                                                                                                                                                                                                                                                                                                                                                                                                                                                                                                                                                                                                                                                                                                                                                                                                                                                                                                                                                                                                                                                                                                                                                                                                                                                                                                                                                                                                                                                                                                                                                                                                                                                                                                                                                                                                                                            | 305,500                                                                                                                                                                                                                                                                                                                                                                                                                                                                                                                                                                                                                                                                                                                                                                                                                                                                                                                                                                                                                                                                                                                                                                                                                                                                                                                                                                                                                                                                                                                                                                                                                                                                                                                                                                                                                                                                                                                                                                                                                                                                                                                      | +0.8%                                                                                                                                                                                                                                                                                                                                                                                                                                                                                                                                                                                                                                                                                                                                                                                                                                                                                                                                                                                                                                                                                                                                                                                                                                                                                                                                                                                                                                                                                                                                                                                                                                                                                                                                                                                                                                                                                                                                                                                                                                                                                                                     | 4                                                                                                                                                                                                                                                                                                                                                                                                                                                                                                                                                                                                                                                                                                                                                                                                                                                                                                                                                                                                                                                                                                                                                                                                                                                                                                                                                                                                                                                                                                                                                                                                                                                                                                                                                                                                                                                                                                                                                                                                                                                                                                                         | 1,375                                                                                                                                                                                                                                                                                                                                                                                                                                                                                                                                                                                                                                                                                                                                                                                                                                                                                                                                                                                                                                                                                                                                                                                                                                                                                                                                                                                                                                                                                                                                                                                                                                                                                                                                                                                                                                                                                                                                                                                                                                                                                                                     | +7.1%                                                                                                                                                                                                                                                                                                                                                                                                                                                                                                                                                                                                                                                                                                                                                                                                                                                                                                                                                                                                                                                                                                                                                                                                                                                                                                                                                                                                                                                                                                                                                                                                                                                                                                                                                                                                                                                                                                                                                                                                                                                                                                                     |                                        |
|                                     | 6                          | Argentina                      | 3,100                                                                                                   | -4.0%                                                                                                                                                                                                                                                                                                                                                                                                                                                                                                                                                                                                                                                                                                                                                                                                                                                                                                                                                                                                                                                                                                                                                                                                                                                                                                                                                                                                                                                                                                                                                                                                                                                                                                                                                                                                                                                                                                                                                                                                                                                                                                                       | 5.0%                                                                                                                                                                                                                                                                                                                                                                                                                                                                                                                                                                                                                                                                                                                                                                                                                                                                                                                                                                                                                                                                                                                                                                                                                                                                                                                                                                                                                                                                                                                                                                                                                                                                                                                                                                                                                                                                                                                                                                                                                                                                                                                         | 6                                                                                                                                                                                                                                                                                                                                                                                                                                                                                                                                                                                                                                                                                                                                                                                                                                                                                                                                                                                                                                                                                                                                                                                                                                                                                                                                                                                                                                                                                                                                                                                                                                                                                                                                                                                                                                                                                                                                                                                                                                                                                                                            | 53,831                                                                                                                                                                                                                                                                                                                                                                                                                                                                                                                                                                                                                                                                                                                                                                                                                                                                                                                                                                                                                                                                                                                                                                                                                                                                                                                                                                                                                                                                                                                                                                                                                                                                                                                                                                                                                                                                                                                                                                                                                                                                                                                       | -1.2%                                                                                                                                                                                                                                                                                                                                                                                                                                                                                                                                                                                                                                                                                                                                                                                                                                                                                                                                                                                                                                                                                                                                                                                                                                                                                                                                                                                                                                                                                                                                                                                                                                                                                                                                                                                                                                                                                                                                                                                                                                                                                                                     | 5                                                                                                                                                                                                                                                                                                                                                                                                                                                                                                                                                                                                                                                                                                                                                                                                                                                                                                                                                                                                                                                                                                                                                                                                                                                                                                                                                                                                                                                                                                                                                                                                                                                                                                                                                                                                                                                                                                                                                                                                                                                                                                                         | 770                                                                                                                                                                                                                                                                                                                                                                                                                                                                                                                                                                                                                                                                                                                                                                                                                                                                                                                                                                                                                                                                                                                                                                                                                                                                                                                                                                                                                                                                                                                                                                                                                                                                                                                                                                                                                                                                                                                                                                                                                                                                                                                       | -6.0%                                                                                                                                                                                                                                                                                                                                                                                                                                                                                                                                                                                                                                                                                                                                                                                                                                                                                                                                                                                                                                                                                                                                                                                                                                                                                                                                                                                                                                                                                                                                                                                                                                                                                                                                                                                                                                                                                                                                                                                                                                                                                                                     |                                        |
|                                     | 7                          | Mexico                         | 2,110                                                                                                   | +1.5%                                                                                                                                                                                                                                                                                                                                                                                                                                                                                                                                                                                                                                                                                                                                                                                                                                                                                                                                                                                                                                                                                                                                                                                                                                                                                                                                                                                                                                                                                                                                                                                                                                                                                                                                                                                                                                                                                                                                                                                                                                                                                                                       | 3.4%                                                                                                                                                                                                                                                                                                                                                                                                                                                                                                                                                                                                                                                                                                                                                                                                                                                                                                                                                                                                                                                                                                                                                                                                                                                                                                                                                                                                                                                                                                                                                                                                                                                                                                                                                                                                                                                                                                                                                                                                                                                                                                                         | 9                                                                                                                                                                                                                                                                                                                                                                                                                                                                                                                                                                                                                                                                                                                                                                                                                                                                                                                                                                                                                                                                                                                                                                                                                                                                                                                                                                                                                                                                                                                                                                                                                                                                                                                                                                                                                                                                                                                                                                                                                                                                                                                            | 17,000                                                                                                                                                                                                                                                                                                                                                                                                                                                                                                                                                                                                                                                                                                                                                                                                                                                                                                                                                                                                                                                                                                                                                                                                                                                                                                                                                                                                                                                                                                                                                                                                                                                                                                                                                                                                                                                                                                                                                                                                                                                                                                                       | +0.6%                                                                                                                                                                                                                                                                                                                                                                                                                                                                                                                                                                                                                                                                                                                                                                                                                                                                                                                                                                                                                                                                                                                                                                                                                                                                                                                                                                                                                                                                                                                                                                                                                                                                                                                                                                                                                                                                                                                                                                                                                                                                                                                     | 11                                                                                                                                                                                                                                                                                                                                                                                                                                                                                                                                                                                                                                                                                                                                                                                                                                                                                                                                                                                                                                                                                                                                                                                                                                                                                                                                                                                                                                                                                                                                                                                                                                                                                                                                                                                                                                                                                                                                                                                                                                                                                                                        | 350                                                                                                                                                                                                                                                                                                                                                                                                                                                                                                                                                                                                                                                                                                                                                                                                                                                                                                                                                                                                                                                                                                                                                                                                                                                                                                                                                                                                                                                                                                                                                                                                                                                                                                                                                                                                                                                                                                                                                                                                                                                                                                                       | +2.0%                                                                                                                                                                                                                                                                                                                                                                                                                                                                                                                                                                                                                                                                                                                                                                                                                                                                                                                                                                                                                                                                                                                                                                                                                                                                                                                                                                                                                                                                                                                                                                                                                                                                                                                                                                                                                                                                                                                                                                                                                                                                                                                     |                                        |
|                                     | <b>20.5%</b> United States | 20.5% United States  1 2 3 4 5 | rcentage of world ref production  1 United States 2 Brazil 3 European Union 4 China 5 India 6 Argentina | 2020   1   United States   12,601   2   2020   2020   2020   2   2020   2020   2020   2020   2020   2020   2020   2020   2020   2020   2020   2020   2020   2020   2020   2020   2020   2020   2020   2020   2020   2020   2020   2020   2020   2020   2020   2020   2020   2020   2020   2020   2020   2020   2020   2020   2020   2020   2020   2020   2020   2020   2020   2020   2020   2020   2020   2020   2020   2020   2020   2020   2020   2020   2020   2020   2020   2020   2020   2020   2020   2020   2020   2020   2020   2020   2020   2020   2020   2020   2020   2020   2020   2020   2020   2020   2020   2020   2020   2020   2020   2020   2020   2020   2020   2020   2020   2020   2020   2020   2020   2020   2020   2020   2020   2020   2020   2020   2020   2020   2020   2020   2020   2020   2020   2020   2020   2020   2020   2020   2020   2020   2020   2020   2020   2020   2020   2020   2020   2020   2020   2020   2020   2020   2020   2020   2020   2020   2020   2020   2020   2020   2020   2020   2020   2020   2020   2020   2020   2020   2020   2020   2020   2020   2020   2020   2020   2020   2020   2020   2020   2020   2020   2020   2020   2020   2020   2020   2020   2020   2020   2020   2020   2020   2020   2020   2020   2020   2020   2020   2020   2020   2020   2020   2020   2020   2020   2020   2020   2020   2020   2020   2020   2020   2020   2020   2020   2020   2020   2020   2020   2020   2020   2020   2020   2020   2020   2020   2020   2020   2020   2020   2020   2020   2020   2020   2020   2020   2020   2020   2020   2020   2020   2020   2020   2020   2020   2020   2020   2020   2020   2020   2020   2020   2020   2020   2020   2020   2020   2020   2020   2020   2020   2020   2020   2020   2020   2020   2020   2020   2020   2020   2020   2020   2020   2020   2020   2020   2020   2020   2020   2020   2020   2020   2020   2020   2020   2020   2020   2020   2020   2020   2020   2020   2020   2020   2020   2020   2020   2020   2020   2020   2020   2020   2020   2020   2020   2020   2020   2020   2020   2020   2020 | 2020     2020     2020     2020     2020     2020     2020     2020     2020     2020     2020     2020     2020     2020     2020     2020     2020     2020     2020     2020     2020     2020     2020     2020     2020     2020     2020     2020     2020     2020     2020     2020     2020     2020     2020     2020     2020     2020     2020     2020     2020     2020     2020     2020     2020     2020     2020     2020     2020     2020     2020     2020     2020     2020     2020     2020     2020     2020     2020     2020     2020     2020     2020     2020     2020     2020     2020     2020     2020     2020     2020     2020     2020     2020     2020     2020     2020     2020     2020     2020     2020     2020     2020     2020     2020     2020     2020     2020     2020     2020     2020     2020     2020     2020     2020     2020     2020     2020     2020     2020     2020     2020     2020     2020     2020     2020     2020     2020     2020     2020     2020     2020     2020     2020     2020     2020     2020     2020     2020     2020     2020     2020     2020     2020     2020     2020     2020     2020     2020     2020     2020     2020     2020     2020     2020     2020     2020     2020     2020     2020     2020     2020     2020     2020     2020     2020     2020     2020     2020     2020     2020     2020     2020     2020     2020     2020     2020     2020     2020     2020     2020     2020     2020     2020     2020     2020     2020     2020     2020     2020     2020     2020     2020     2020     2020     2020     2020     2020     2020     2020     2020     2020     2020     2020     2020     2020     2020     2020     2020     2020     2020     2020     2020     2020     2020     2020     2020     2020     2020     2020     2020     2020     2020     2020     2020     2020     2020     2020     2020     2020     2020     2020     2020     2020     2020     2020     2020     2020     2020     2020     2020     2020     2020     2020     2020     2020     2020     2 | 2020     2020     2020     2020     2020     2020     2020     2020     2020     2020     2020     2020     2020     2020     2020     2020     2020     2020     2020     2020     2020     2020     2020     2020     2020     2020     2020     2020     2020     2020     2020     2020     2020     2020     2020     2020     2020     2020     2020     2020     2020     2020     2020     2020     2020     2020     2020     2020     2020     2020     2020     2020     2020     2020     2020     2020     2020     2020     2020     2020     2020     2020     2020     2020     2020     2020     2020     2020     2020     2020     2020     2020     2020     2020     2020     2020     2020     2020     2020     2020     2020     2020     2020     2020     2020     2020     2020     2020     2020     2020     2020     2020     2020     2020     2020     2020     2020     2020     2020     2020     2020     2020     2020     2020     2020     2020     2020     2020     2020     2020     2020     2020     2020     2020     2020     2020     2020     2020     2020     2020     2020     2020     2020     2020     2020     2020     2020     2020     2020     2020     2020     2020     2020     2020     2020     2020     2020     2020     2020     2020     2020     2020     2020     2020     2020     2020     2020     2020     2020     2020     2020     2020     2020     2020     2020     2020     2020     2020     2020     2020     2020     2020     2020     2020     2020     2020     2020     2020     2020     2020     2020     2020     2020     2020     2020     2020     2020     2020     2020     2020     2020     2020     2020     2020     2020     2020     2020     2020     2020     2020     2020     2020     2020     2020     2020     2020     2020     2020     2020     2020     2020     2020     2020     2020     2020     2020     2020     2020     2020     2020     2020     2020     2020     2020     2020     2020     2020     2020     2020     2020     2020     2020     2020     2020     2020     2020     2020     2 | 2020     2020     2020     2020     2020     2020     2020     2020     2020     2020     2020     2020     2020     2020     2020     2020     2020     2020     2020     2020     2020     2020     2020     2020     2020     2020     2020     2020     2020     2020     2020     2020     2020     2020     2020     2020     2020     2020     2020     2020     2020     2020     2020     2020     2020     2020     2020     2020     2020     2020     2020     2020     2020     2020     2020     2020     2020     2020     2020     2020     2020     2020     2020     2020     2020     2020     2020     2020     2020     2020     2020     2020     2020     2020     2020     2020     2020     2020     2020     2020     2020     2020     2020     2020     2020     2020     2020     2020     2020     2020     2020     2020     2020     2020     2020     2020     2020     2020     2020     2020     2020     2020     2020     2020     2020     2020     2020     2020     2020     2020     2020     2020     2020     2020     2020     2020     2020     2020     2020     2020     2020     2020     2020     2020     2020     2020     2020     2020     2020     2020     2020     2020     2020     2020     2020     2020     2020     2020     2020     2020     2020     2020     2020     2020     2020     2020     2020     2020     2020     2020     2020     2020     2020     2020     2020     2020     2020     2020     2020     2020     2020     2020     2020     2020     2020     2020     2020     2020     2020     2020     2020     2020     2020     2020     2020     2020     2020     2020     2020     2020     2020     2020     2020     2020     2020     2020     2020     2020     2020     2020     2020     2020     2020     2020     2020     2020     2020     2020     2020     2020     2020     2020     2020     2020     2020     2020     2020     2020     2020     2020     2020     2020     2020     2020     2020     2020     2020     2020     2020     2020     2020     2020     2020     2020     2020     2020     2020     2 | 2020   2020   2020   2020   2020   2020   2020   2020   2020   2020   2020   2020   2020   2020   2020   2020   2020   2020   2020   2020   2020   2020   2020   2020   2020   2020   2020   2020   2020   2020   2020   2020   2020   2020   2020   2020   2020   2020   2020   2020   2020   2020   2020   2020   2020   2020   2020   2020   2020   2020   2020   2020   2020   2020   2020   2020   2020   2020   2020   2020   2020   2020   2020   2020   2020   2020   2020   2020   2020   2020   2020   2020   2020   2020   2020   2020   2020   2020   2020   2020   2020   2020   2020   2020   2020   2020   2020   2020   2020   2020   2020   2020   2020   2020   2020   2020   2020   2020   2020   2020   2020   2020   2020   2020   2020   2020   2020   2020   2020   2020   2020   2020   2020   2020   2020   2020   2020   2020   2020   2020   2020   2020   2020   2020   2020   2020   2020   2020   2020   2020   2020   2020   2020   2020   2020   2020   2020   2020   2020   2020   2020   2020   2020   2020   2020   2020   2020   2020   2020   2020   2020   2020   2020   2020   2020   2020   2020   2020   2020   2020   2020   2020   2020   2020   2020   2020   2020   2020   2020   2020   2020   2020   2020   2020   2020   2020   2020   2020   2020   2020   2020   2020   2020   2020   2020   2020   2020   2020   2020   2020   2020   2020   2020   2020   2020   2020   2020   2020   2020   2020   2020   2020   2020   2020   2020   2020   2020   2020   2020   2020   2020   2020   2020   2020   2020   2020   2020   2020   2020   2020   2020   2020   2020   2020   2020   2020   2020   2020   2020   2020   2020   2020   2020   2020   2020   2020   2020   2020   2020   2020   2020   2020   2020   2020   2020   2020   2020   2020   2020   2020   2020   2020   2020   2020   2020   2020   2020   2020   2020   2020   2020   2020   2020   2020   2020   2020   2020   2020   2020   2020   2020   2020   2020   2020   2020   2020   2020   2020   2020   2020   2020   2020   2020   2020   2020   2020   2020   2020   2020   2020   2020   2020 | 2020   2020   2020   2020   2020   2020   2020   2020   2020   2020   2020   2020   2020   2020   2020   2020   2020   2020   2020   2020   2020   2020   2020   2020   2020   2020   2020   2020   2020   2020   2020   2020   2020   2020   2020   2020   2020   2020   2020   2020   2020   2020   2020   2020   2020   2020   2020   2020   2020   2020   2020   2020   2020   2020   2020   2020   2020   2020   2020   2020   2020   2020   2020   2020   2020   2020   2020   2020   2020   2020   2020   2020   2020   2020   2020   2020   2020   2020   2020   2020   2020   2020   2020   2020   2020   2020   2020   2020   2020   2020   2020   2020   2020   2020   2020   2020   2020   2020   2020   2020   2020   2020   2020   2020   2020   2020   2020   2020   2020   2020   2020   2020   2020   2020   2020   2020   2020   2020   2020   2020   2020   2020   2020   2020   2020   2020   2020   2020   2020   2020   2020   2020   2020   2020   2020   2020   2020   2020   2020   2020   2020   2020   2020   2020   2020   2020   2020   2020   2020   2020   2020   2020   2020   2020   2020   2020   2020   2020   2020   2020   2020   2020   2020   2020   2020   2020   2020   2020   2020   2020   2020   2020   2020   2020   2020   2020   2020   2020   2020   2020   2020   2020   2020   2020   2020   2020   2020   2020   2020   2020   2020   2020   2020   2020   2020   2020   2020   2020   2020   2020   2020   2020   2020   2020   2020   2020   2020   2020   2020   2020   2020   2020   2020   2020   2020   2020   2020   2020   2020   2020   2020   2020   2020   2020   2020   2020   2020   2020   2020   2020   2020   2020   2020   2020   2020   2020   2020   2020   2020   2020   2020   2020   2020   2020   2020   2020   2020   2020   2020   2020   2020   2020   2020   2020   2020   2020   2020   2020   2020   2020   2020   2020   2020   2020   2020   2020   2020   2020   2020   2020   2020   2020   2020   2020   2020   2020   2020   2020   2020   2020   2020   2020   2020   2020   2020   2020   2020   2020   2020   2020   2020   2020 | 2020   2020   2020   2020   2020   2020   2020   2020   2020   2020   2020   2020   2020   2020   2020   2020   2020   2020   2020   2020   2020   2020   2020   2020   2020   2020   2020   2020   2020   2020   2020   2020   2020   2020   2020   2020   2020   2020   2020   2020   2020   2020   2020   2020   2020   2020   2020   2020   2020   2020   2020   2020   2020   2020   2020   2020   2020   2020   2020   2020   2020   2020   2020   2020   2020   2020   2020   2020   2020   2020   2020   2020   2020   2020   2020   2020   2020   2020   2020   2020   2020   2020   2020   2020   2020   2020   2020   2020   2020   2020   2020   2020   2020   2020   2020   2020   2020   2020   2020   2020   2020   2020   2020   2020   2020   2020   2020   2020   2020   2020   2020   2020   2020   2020   2020   2020   2020   2020   2020   2020   2020   2020   2020   2020   2020   2020   2020   2020   2020   2020   2020   2020   2020   2020   2020   2020   2020   2020   2020   2020   2020   2020   2020   2020   2020   2020   2020   2020   2020   2020   2020   2020   2020   2020   2020   2020   2020   2020   2020   2020   2020   2020   2020   2020   2020   2020   2020   2020   2020   2020   2020   2020   2020   2020   2020   2020   2020   2020   2020   2020   2020   2020   2020   2020   2020   2020   2020   2020   2020   2020   2020   2020   2020   2020   2020   2020   2020   2020   2020   2020   2020   2020   2020   2020   2020   2020   2020   2020   2020   2020   2020   2020   2020   2020   2020   2020   2020   2020   2020   2020   2020   2020   2020   2020   2020   2020   2020   2020   2020   2020   2020   2020   2020   2020   2020   2020   2020   2020   2020   2020   2020   2020   2020   2020   2020   2020   2020   2020   2020   2020   2020   2020   2020   2020   2020   2020   2020   2020   2020   2020   2020   2020   2020   2020   2020   2020   2020   2020   2020   2020   2020   2020   2020   2020   2020   2020   2020   2020   2020   2020   2020   2020   2020   2020   2020   2020   2020   2020   2020   2020   2020   2020 | 2020   2020   2020   2020   2020   2020   2020   2020   2020   2020   2020   2020   2020   2020   2020   2020   2020   2020   2020   2020   2020   2020   2020   2020   2020   2020   2020   2020   2020   2020   2020   2020   2020   2020   2020   2020   2020   2020   2020   2020   2020   2020   2020   2020   2020   2020   2020   2020   2020   2020   2020   2020   2020   2020   2020   2020   2020   2020   2020   2020   2020   2020   2020   2020   2020   2020   2020   2020   2020   2020   2020   2020   2020   2020   2020   2020   2020   2020   2020   2020   2020   2020   2020   2020   2020   2020   2020   2020   2020   2020   2020   2020   2020   2020   2020   2020   2020   2020   2020   2020   2020   2020   2020   2020   2020   2020   2020   2020   2020   2020   2020   2020   2020   2020   2020   2020   2020   2020   2020   2020   2020   2020   2020   2020   2020   2020   2020   2020   2020   2020   2020   2020   2020   2020   2020   2020   2020   2020   2020   2020   2020   2020   2020   2020   2020   2020   2020   2020   2020   2020   2020   2020   2020   2020   2020   2020   2020   2020   2020   2020   2020   2020   2020   2020   2020   2020   2020   2020   2020   2020   2020   2020   2020   2020   2020   2020   2020   2020   2020   2020   2020   2020   2020   2020   2020   2020   2020   2020   2020   2020   2020   2020   2020   2020   2020   2020   2020   2020   2020   2020   2020   2020   2020   2020   2020   2020   2020   2020   2020   2020   2020   2020   2020   2020   2020   2020   2020   2020   2020   2020   2020   2020   2020   2020   2020   2020   2020   2020   2020   2020   2020   2020   2020   2020   2020   2020   2020   2020   2020   2020   2020   2020   2020   2020   2020   2020   2020   2020   2020   2020   2020   2020   2020   2020   2020   2020   2020   2020   2020   2020   2020   2020   2020   2020   2020   2020   2020   2020   2020   2020   2020   2020   2020   2020   2020   2020   2020   2020   2020   2020   2020   2020   2020   2020   2020   2020   2020   2020   2020   2020   2020   2020 | 2020 2020 2020 2020 2020 2020 2020 202 |