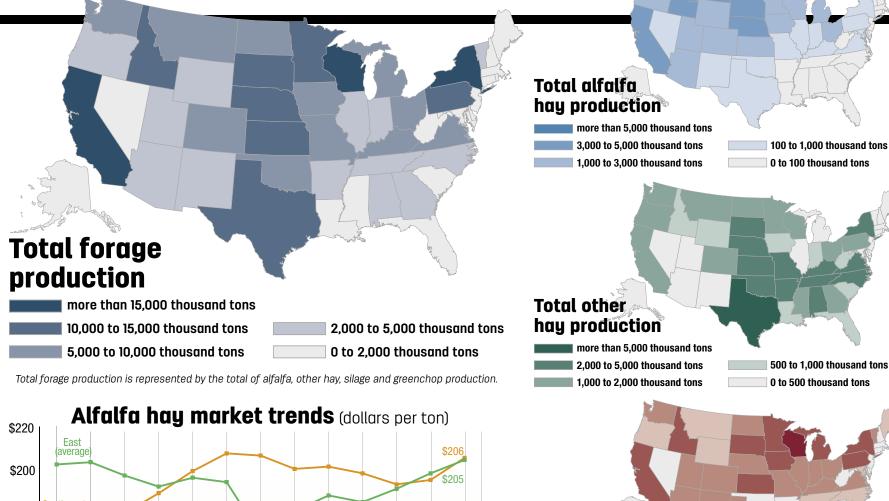

# 2018 U.S. forage statistics

- Fast: Kentucky, New York, Ohio, Pennsylvania Northwest: Colorado, Idaho, Montana, Oregon, Utah, Washington, Wyoming

For market reports updated monthly,

visit www.progressiveforage.com/news/hay-market-reports