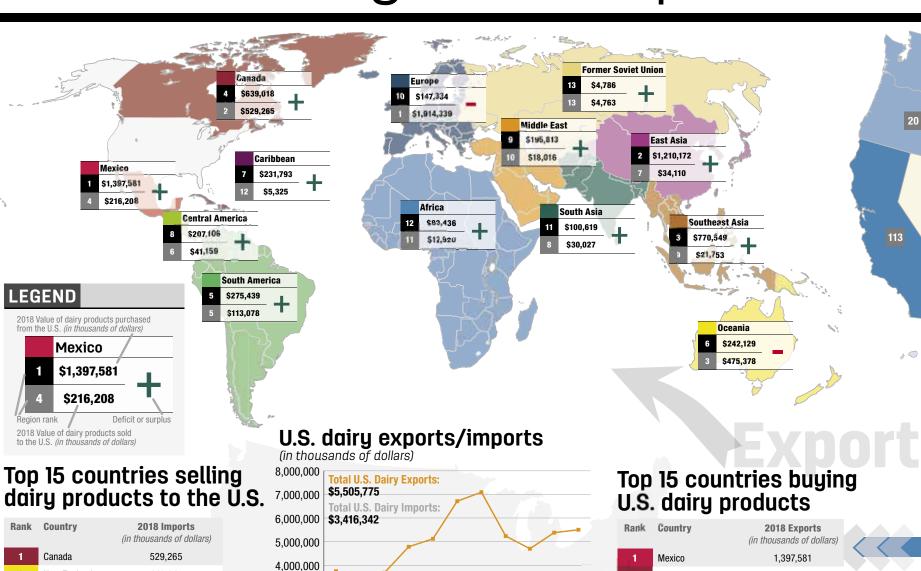

# 2018 U.S. dairy trade & processing

155,713

145,030

101,379

94,058

86.978

83,159