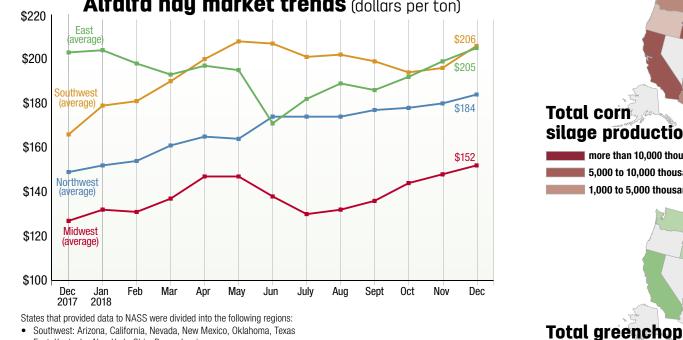

# 2018 U.S. forage statistics

- Fast: Kentucky, New York, Ohio, Pennsylvania Northwest: Colorado, Idaho, Montana, Oregon, Utah, Washington, Wyoming

For market reports updated monthly,

visit www.progressiveforage.com/news/hay-market-reports