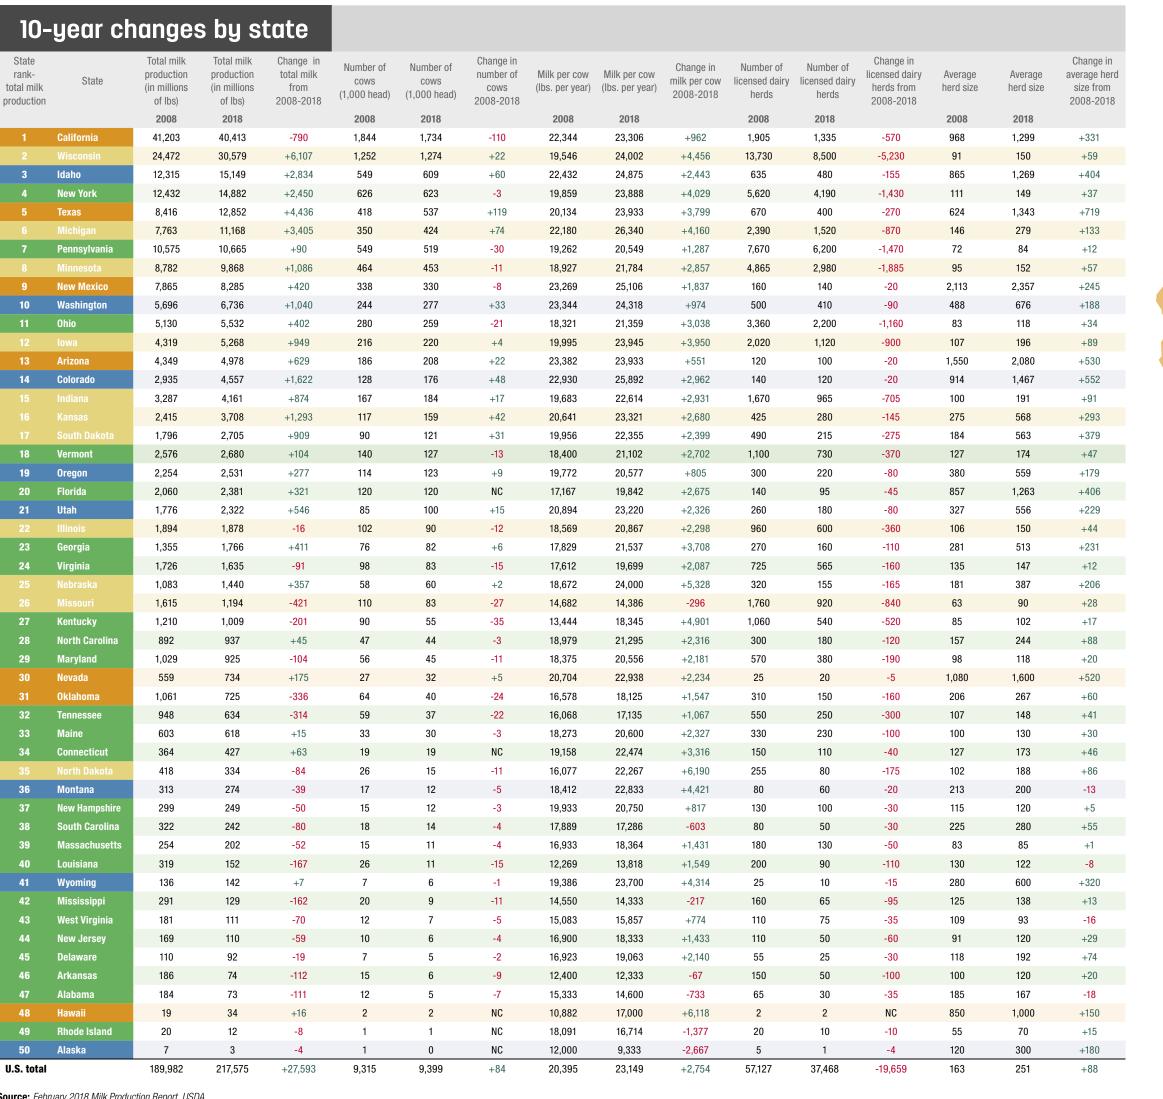

# 2018 U.S. dairy statistics

All information is from 2018, unless otherwise noted.

Source: February 2018 Milk Production Report, USDA