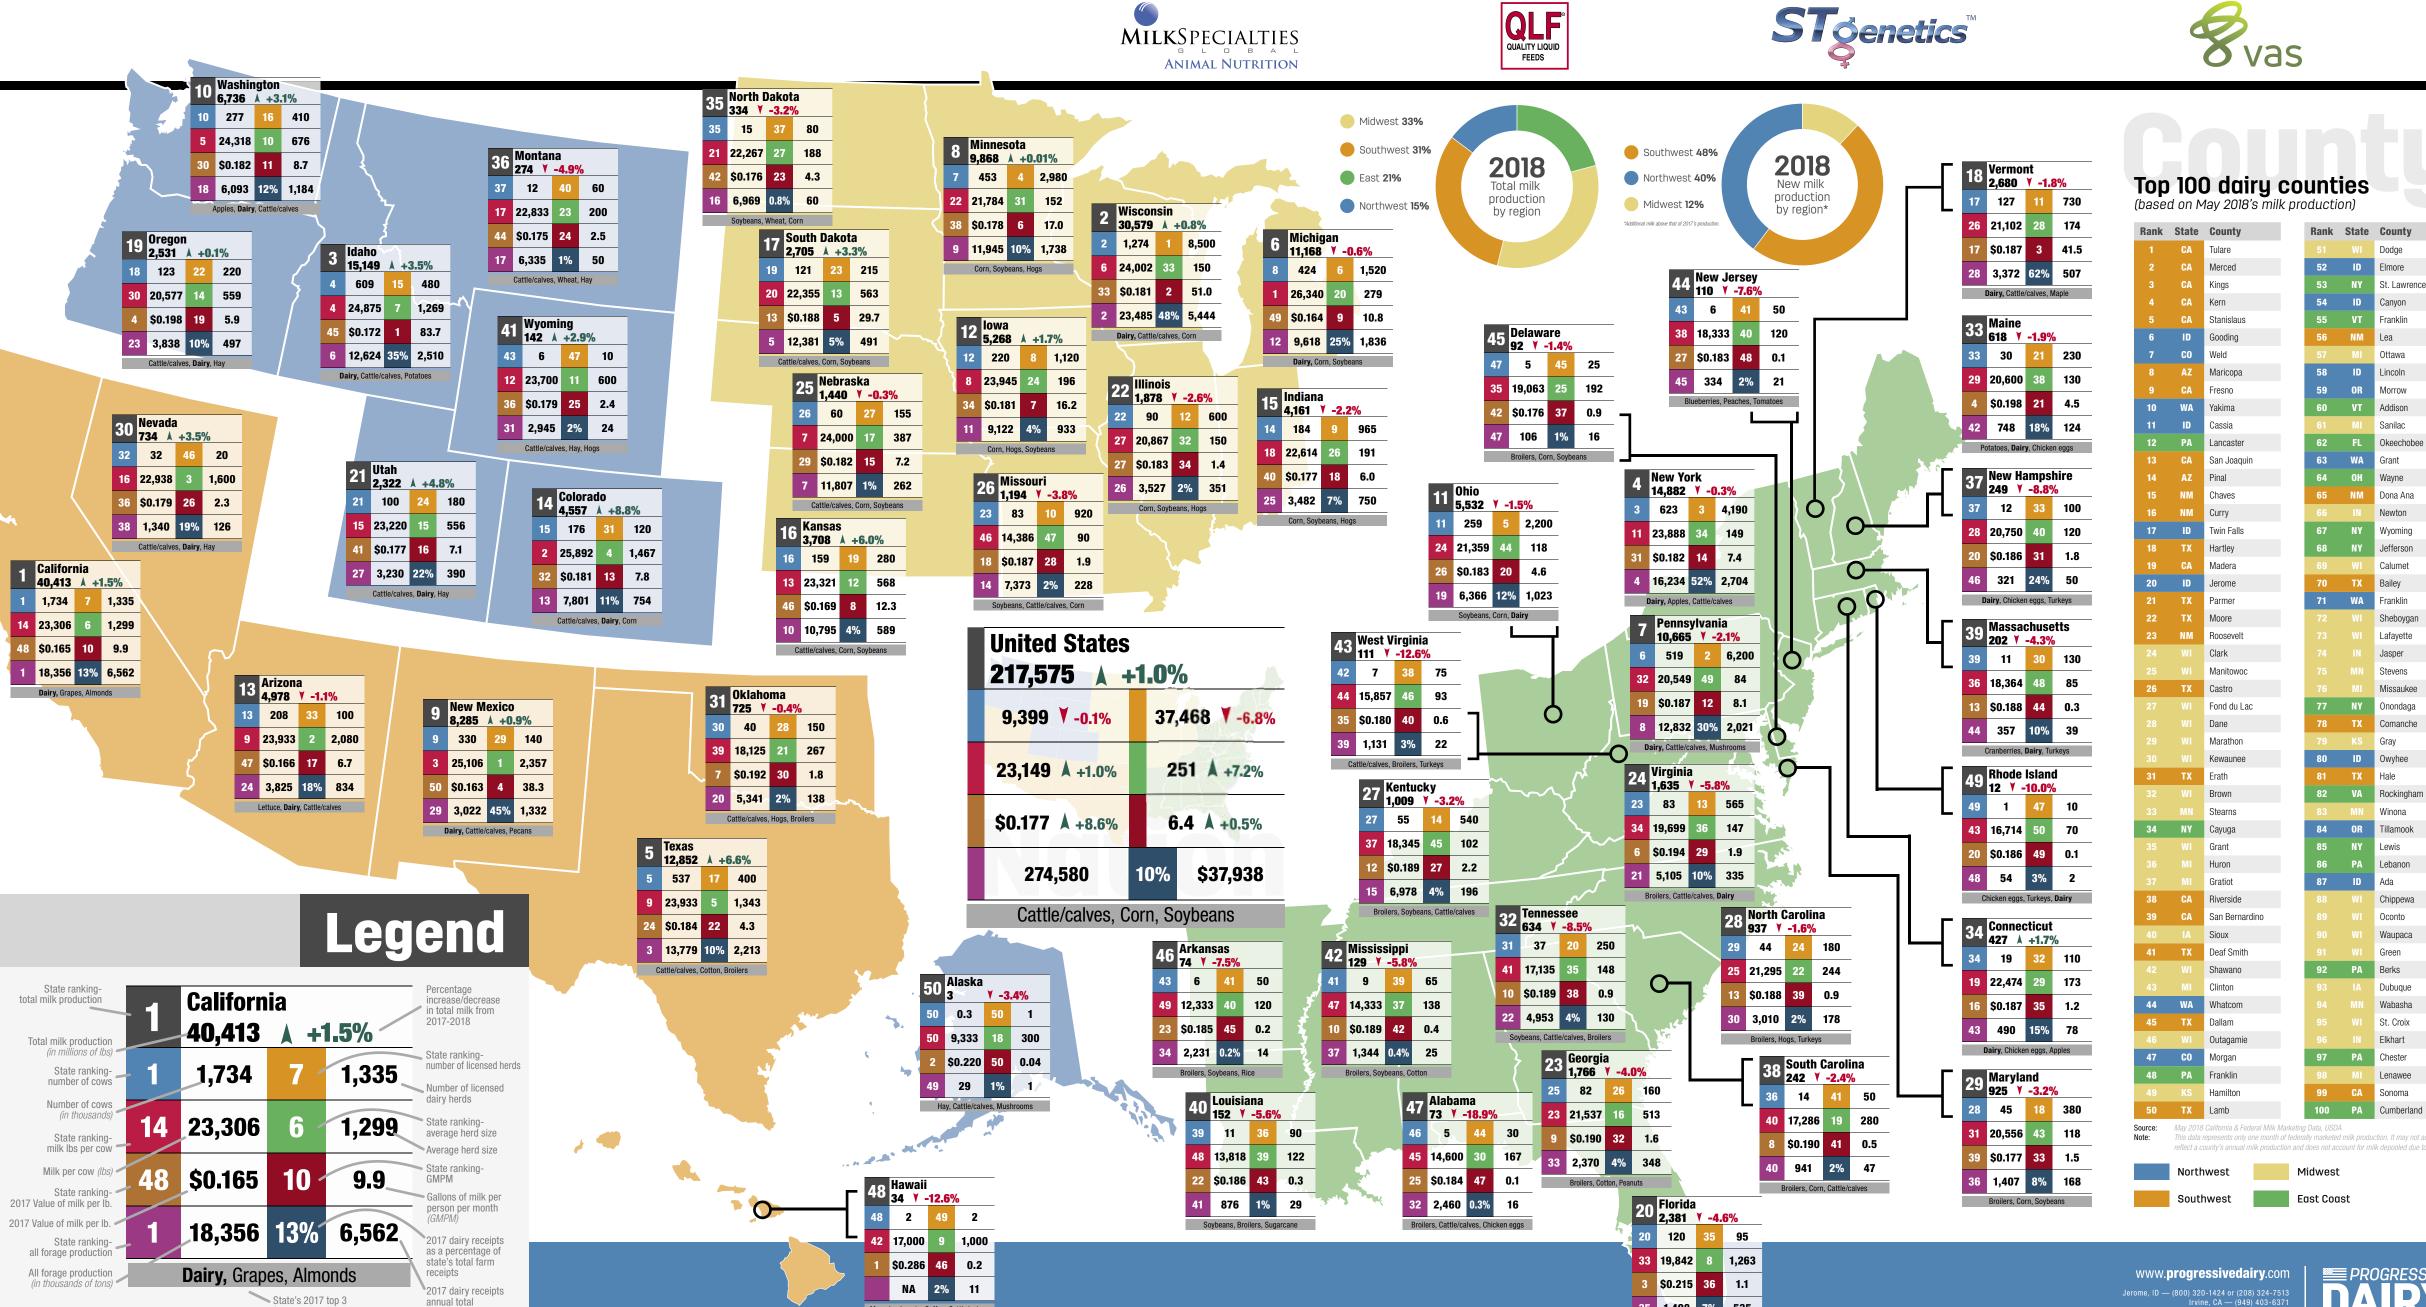

# 2018 took a toll on most

Progressive Dairy Editor Dave Natzke

A fourth year of lower milk prices took a toll on 2018 U.S. dairy herds, held dairy cow where 2,570 herds either left the industry numbers in check and resulted in U.S. milk production growth of less than 1 percent compared to 2017.

U.S. milk production hit nearly 217.6 billion pounds in 2018, up about 2 billion pounds (0.95 percent) from 2017. Milk production has exceeded year-earlier totals in 20 of the last 22 years. (Only 2001 and 2009 were exceptions.)

Sixteen states registered annual milk production increases during 2018, up a combined 3.35 billion pounds. States posting the largest increases (volume basis) were Texas, California, Idaho, Colorado and Wisconsin. On a percentage basis, largest increases were in Colorado, Texas, Kansas

Thirty-four states posted production decreases during 2018, with combined production falling 1.3 billion pounds compared with 2017. Largest year-to-year

Based on annual milk production, there were changes in dairy state rankings in 2018. The top five states are California, Wisconsin, Idaho, New York and Texas

Among the top 25 states, Idaho moved ahead of New York into third place, Colorado moved ahead of Indiana into 14th place, and South Dakota moved ahead of Vermont into 18th place.

# Licensed herds

The average number of dairy farms commercially licensed to sell milk fell to 37,468 in 2018, a decline of 2,731 (7 percent) from the year before and down 19,659 (34

were largest in the Midwest and East, or were absorbed into other herds. Based on annual averages, Wisconsin lost 590 herds during the year, followed by Pennsylvania (-370), New York (-280), Minnesota and Michigan (each -230). Wisconsin remains the nation's leader in the number of herds at 8,500. USDA data provides annual averages; according to data from the Wisconsin Department of Agriculture, Trade and Consumer Protection, Wisconsin had 8,110 dairy farms as of Jan. 1, 2019, down 691 from the year before.

DAIRY 2018 U.S. dairy statistics

The U.S. cow herd averaged 9.399 million cows in 2018, down 7,000 head the largest growth in cow numbers was in Texas (+22,000), Colorado (+14,000), Idaho (+9,000) and Kansas (+7,000). Just nine

states had more cows than the year before. California (-15,000 head), Pennsylvania (-6,000) and Ohio and Minnesota (each -5,000 head) led decliners. In all, 30 states had fewer cows than the year before; 11 states were unchanged.

California remains the national leader in cow numbers with 1.734 million head, followed by Wisconsin with 1.2748 million

The national average dairy herd size grew to 251 cows in 2018, up 17 cows (7.2 percent) showed the largest growth in cows per herd, up 49 head to 1,343. Within that region, herds in New Mexico averaged 2,357 cows, a 164-cow jump from 2017. Dairy herds now average more than 1,000 head in nine states: Arizona, California, Colorado, Florida, Hawaii, Idaho, Nevada, New Mexico and