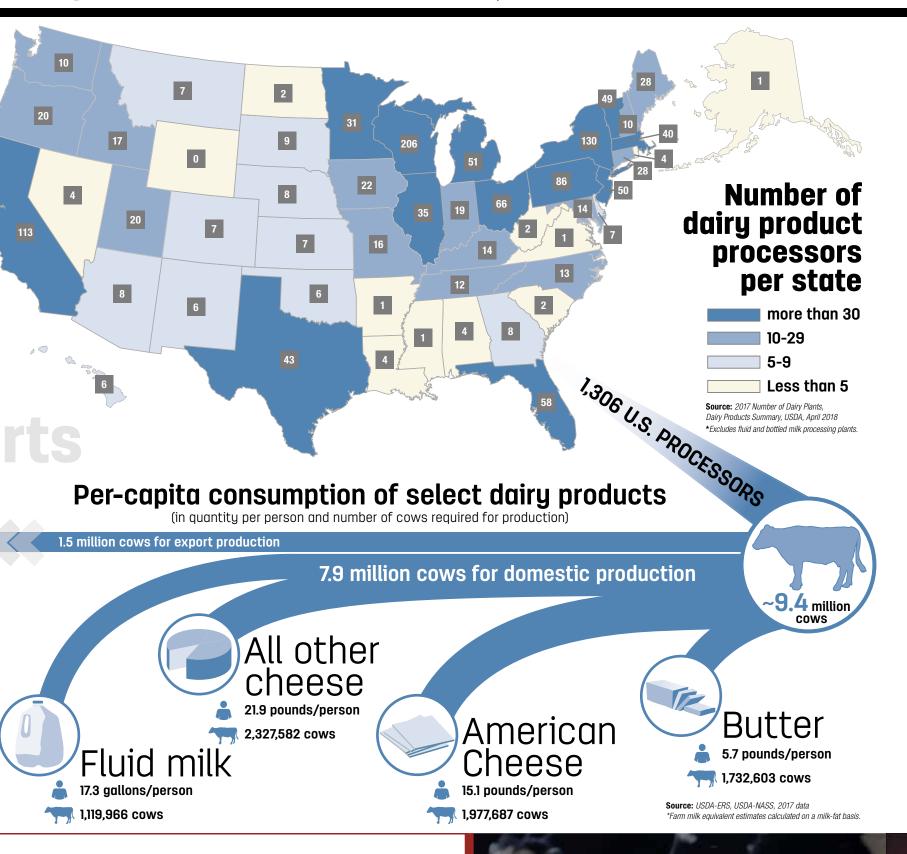

# 2018 U.S. dairy statistics

All information is from 2018, unless otherwise noted.

Source: February 2018 Milk Production Report, USDA