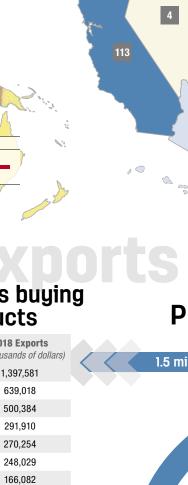

# 2018 U.S. dairy trade & processing

155,713

145,030

101,379

94,058

86.978

83,159