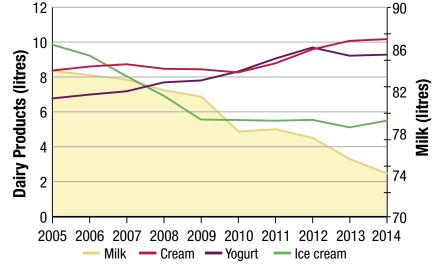

#### Per capita consumption of dairy products

Source: Statistics of the Canadian Dairy Industry – 2015 Edition by Agriculture and Agri-Food Canada