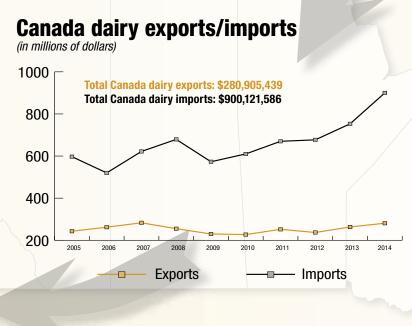

### Imports, robots continue to gain ground

Progressive Dairyman Editor Karen Lee

A noticeable increase in the dairy industry statistics for 2014 is the jump in imports of dairy products. Last year, 201,663 tons (\$900.1 million) of incoming dairy products far outweighed the amount of exports at 95,239 tons (\$281 million). While exports were up 7 percent from the previous year, imports grew by 19.6 percent.

Imports of dairy products have consistently been higher than exports, but thanks to the strength of the Canadian dollar last year as well as the demand for milk protein ingredients, the margin widened quite a lot compared to previous years.