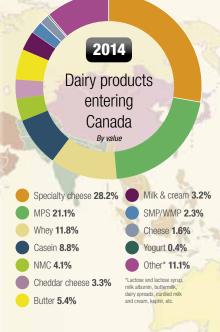

Canada

Specialty cheese 10.7% 🔴 Dairy Spread 0.3%

Cheddar cheese 10.2% Ice Cream 0.1%

Milk & cream 1.7%

Butter **0.9%** 

Other<sup>1</sup> 5%

SMP/WMP 26%

Whey 24.3%

Yogurt 9.1%

NMC 8.4%

Cheese 3.7%