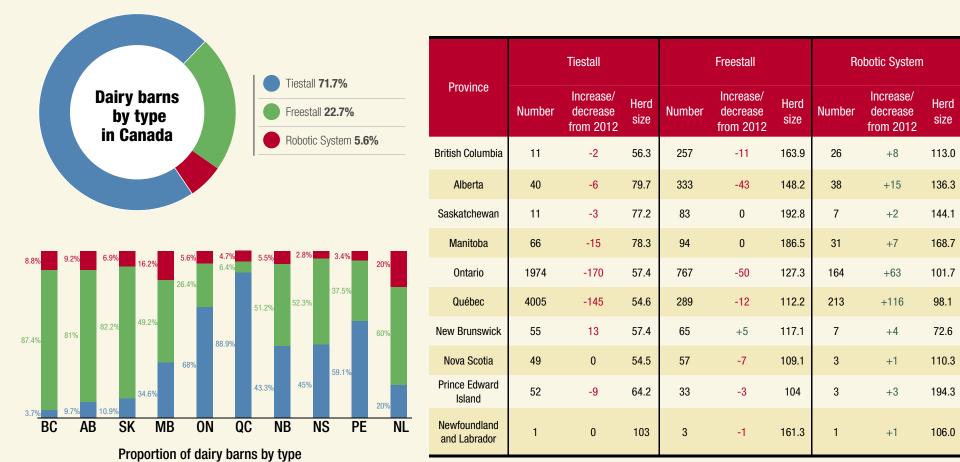

#### 2014 Dairy barns by type

Tiestall Freestall Robotic System

Source: Canadian Dairy Information Centre.

Tiestall barns still have a good majority on the type of dairy facility found in Canada, particularly in Ontario and Quebec, whereas freestall facilities are most common in the

2014

Dairy products

leaving