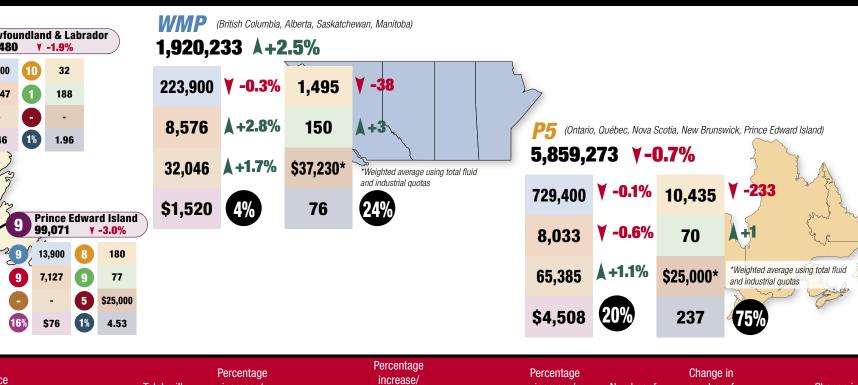

years ago.

western provinces.

Overall milk production in 2014 was up just slightly for the country. When split, the Western Milk Pool produced 2.5 percent more milk than the year before, while the P5 provinces were down 0.7 percent. PD

## PROGRESSIVE DAIRYMAN

| 1.1354,800-0.28,1920.95,894-144602,547,2680.0318,8000.17,9900.13,926-7181ia690,5222.872,600-0.49,5113.3455-20160668,7282.380,700-0.18,2872.4566-5143327,2573.243,200-0.27,5753.4308-13140123,37261.127,400-0.78,5301.81660165133,126-0.123,0000.07,557-0.1229-6100k132,570-2.518,900-1.07,127-3.0180-777and9,071-3.013,9000.07,127-3.0180-777and7,82,9850.1959,300-0.18,1580.21,962-27280                                                                                                                                                                                                                                                                                                                                                                                                                                                                               |        | Total milk<br>production<br>(in kilolitres) | Percentage<br>increase/<br>decrease in<br>total milk from<br>2013 | Number of<br>cows | increase/<br>decrease in<br>number of<br>cows from<br>2013 | Milk per cow<br>(in litres) | Percentage<br>increase/<br>decrease in<br>milk per cow<br>from 2013 | Number of<br>farms with<br>milk shipments | Change in<br>number of<br>farms with<br>milk shipments<br>from 2013 | Average<br>herd size | Change in<br>avg herd<br>size |
|-------------------------------------------------------------------------------------------------------------------------------------------------------------------------------------------------------------------------------------------------------------------------------------------------------------------------------------------------------------------------------------------------------------------------------------------------------------------------------------------------------------------------------------------------------------------------------------------------------------------------------------------------------------------------------------------------------------------------------------------------------------------------------------------------------------------------------------------------------------------------|--------|---------------------------------------------|-------------------------------------------------------------------|-------------------|------------------------------------------------------------|-----------------------------|---------------------------------------------------------------------|-------------------------------------------|---------------------------------------------------------------------|----------------------|-------------------------------|
| ia       690,522       2.8       72,600       -0.4       9,511       3.3       455       -20       160         668,728       2.3       80,700       -0.1       8,287       2.4       566       -5       143         327,257       3.2       43,200       -0.2       7,575       3.4       308       -13       140         233,726       1.1       27,400       -0.7       8,530       1.8       166       0       165         173,814       -0.1       23,000       0.0       7,557       -0.1       229       -6       100         k       132,570       -2.5       18,900       -1.0       7,014       -1.5       206       -5       92         Island       99,071       -3.0       13,900       0.0       7,127       -3.0       180       -7       77         and       46,480       -1.9       6,000       1,7       7,747       -3.5       32       -1       188 |        | 2,906,550                                   | -1.1                                                              | 354,800           | -0.2                                                       | 8,192                       | -0.9                                                                | 5,894                                     | -144                                                                | 60                   | +1                            |
| 668,7282.380,700-0.18,2872.4566-5143327,2573.243,200-0.27,5753.4308-13140233,7261.127,400-0.78,5301.81660165173,814-0.123,0000.07,557-0.1229-6100k132,570-2.518,900-1.07,014-1.5206-592Island99,071-3.013,9000.07,127-3.0180-777and46,480-1.96,0001.77,747-3.532-1188                                                                                                                                                                                                                                                                                                                                                                                                                                                                                                                                                                                                   |        | 2,547,268                                   | 0.0                                                               | 318,800           | 0.1                                                        | 7,990                       | -0.1                                                                | 3,926                                     | -71                                                                 | 81                   | +1                            |
| 327,257       3.2       43,200       -0.2       7,575       3.4       308       -13       140         233,726       1.1       27,400       -0.7       8,530       1.8       166       0       165         173,814       -0.1       23,000       0.0       7,575       -0.1       229       -6       100         k       132,570       -2.5       18,900       -1.0       7,014       -1.5       206       -5       92         Island       99,071       -3.0       13,900       0.0       7,127       -3.0       180       -7       77         and       46,480       -1.9       6,000       1.7       7,747       -3.5       32       -1       188                                                                                                                                                                                                                     | ia     | 690,522                                     | 2.8                                                               | 72,600            | -0.4                                                       | 9,511                       | 3.3                                                                 | 455                                       | -20                                                                 | 160                  | +6                            |
| 233,7261.127,400-0.78,5301.81660165173,814-0.123,0000.07,557-0.1229-6100k132,570-2.518,900-1.07,014-1.5206-592Island99,071-3.013,9000.07,127-3.0180-777and46,480-1.96,0001.77,747-3.532-1188                                                                                                                                                                                                                                                                                                                                                                                                                                                                                                                                                                                                                                                                            |        | 668,728                                     | 2.3                                                               | 80,700            | -0.1                                                       | 8,287                       | 2.4                                                                 | 566                                       | -5                                                                  | 143                  | +1                            |
| 173,814-0.123,0000.07,557-0.1229-6100k132,570-2.518,900-1.07,014-1.5206-592Island99,071-3.013,9000.07,127-3.0180-777and46,480-1.96,0001.77,747-3.532-1188                                                                                                                                                                                                                                                                                                                                                                                                                                                                                                                                                                                                                                                                                                               |        | 327,257                                     | 3.2                                                               | 43,200            | -0.2                                                       | 7,575                       | 3.4                                                                 | 308                                       | -13                                                                 | 140                  | +5                            |
| k132,570-2.518,900-1.07,014-1.5206-592Island99,071-3.013,9000.07,127-3.0180-777and46,480-1.96,0001.77,747-3.532-1188                                                                                                                                                                                                                                                                                                                                                                                                                                                                                                                                                                                                                                                                                                                                                    |        | 233,726                                     | 1.1                                                               | 27,400            | -0.7                                                       | 8,530                       | 1.8                                                                 | 166                                       | 0                                                                   | 165                  | -1                            |
| Island 99,071 -3.0 13,900 0.0 7,127 -3.0 180 -7 77<br>and 46,480 -1.9 6,000 1.7 7,747 -3.5 32 -1 188                                                                                                                                                                                                                                                                                                                                                                                                                                                                                                                                                                                                                                                                                                                                                                    |        | 173,814                                     | -0.1                                                              | 23,000            | 0.0                                                        | 7,557                       | -0.1                                                                | 229                                       | -6                                                                  | 100                  | +3                            |
| and 46,480 -1.9 6,000 1.7 7,747 -3.5 32 -1 188                                                                                                                                                                                                                                                                                                                                                                                                                                                                                                                                                                                                                                                                                                                                                                                                                          | k      | 132,570                                     | -2.5                                                              | 18,900            | -1.0                                                       | 7,014                       | -1.5                                                                | 206                                       | -5                                                                  | 92                   | +1                            |
| 46,480 -1.9 6,000 1.7 7,747 -3.5 32 -1 188                                                                                                                                                                                                                                                                                                                                                                                                                                                                                                                                                                                                                                                                                                                                                                                                                              | Island | 99,071                                      | -3.0                                                              | 13,900            | 0.0                                                        | 7,127                       | -3.0                                                                | 180                                       | -7                                                                  | 77                   | +3                            |
| L 7,825,985 0.1 959,300 -0.1 8,158 0.2 11,962 -272 80                                                                                                                                                                                                                                                                                                                                                                                                                                                                                                                                                                                                                                                                                                                                                                                                                   | and    | 46,480                                      | -1.9                                                              | 6,000             | 1.7                                                        | 7,747                       | -3.5                                                                | 32                                        | -1                                                                  | 188                  | +9                            |
|                                                                                                                                                                                                                                                                                                                                                                                                                                                                                                                                                                                                                                                                                                                                                                                                                                                                         | L      | 7,825,985                                   | 0.1                                                               | 959,300           | -0.1                                                       | 8,158                       | 0.2                                                                 | 11,962                                    | -272                                                                | 80                   | +2                            |