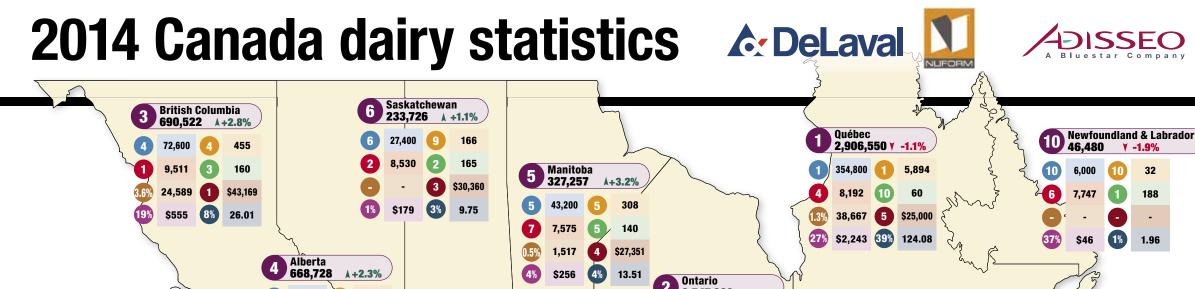

# DAIRYMAN 2014 Canada dairy statistics

Another interesting trend, which is well perceived, but actually put into numbers in this report, is the growth of robotic milking barns throughout the country. The number of farms with robotic systems neared 500 in 2014. That is up 216 percent from just four

Tiestall barns still have a good majority on the type of dairy facility found in Canada, particularly in Ontario and Quebec, whereas freestall facilities are most common in the

2014

Dairy products

leaving

## PROGRESSIVE DAIRYMAN

| 1.1354,800-0.28,1920.95,894-144602,547,2680.0318,8000.17,9900.13,926-7181ia690,5222.872,600-0.49,5113.3455-20160668,7282.380,700-0.18,2872.4566-5143327,2573.243,200-0.27,5753.4308-13140123,37261.127,400-0.78,5301.81660165133,126-0.123,0000.07,557-0.1229-6100k132,570-2.518,900-1.07,127-3.0180-777and9,071-3.013,9000.07,127-3.0180-777and7,82,9850.1959,300-0.18,1580.21,962-27280                                                                                                                                                                                                                                                                                                                                                                                                                                                                               |        | Total milk<br>production<br>(in kilolitres) | Percentage<br>increase/<br>decrease in<br>total milk from<br>2013 | Number of<br>cows | increase/<br>decrease in<br>number of<br>cows from<br>2013 | Milk per cow<br>(in litres) | Percentage<br>increase/<br>decrease in<br>milk per cow<br>from 2013 | Number of<br>farms with<br>milk shipments | Change in<br>number of<br>farms with<br>milk shipments<br>from 2013 | Average<br>herd size | Change in<br>avg herd<br>size |
|-------------------------------------------------------------------------------------------------------------------------------------------------------------------------------------------------------------------------------------------------------------------------------------------------------------------------------------------------------------------------------------------------------------------------------------------------------------------------------------------------------------------------------------------------------------------------------------------------------------------------------------------------------------------------------------------------------------------------------------------------------------------------------------------------------------------------------------------------------------------------|--------|---------------------------------------------|-------------------------------------------------------------------|-------------------|------------------------------------------------------------|-----------------------------|---------------------------------------------------------------------|-------------------------------------------|---------------------------------------------------------------------|----------------------|-------------------------------|
| ia       690,522       2.8       72,600       -0.4       9,511       3.3       455       -20       160         668,728       2.3       80,700       -0.1       8,287       2.4       566       -5       143         327,257       3.2       43,200       -0.2       7,575       3.4       308       -13       140         233,726       1.1       27,400       -0.7       8,530       1.8       166       0       165         173,814       -0.1       23,000       0.0       7,557       -0.1       229       -6       100         k       132,570       -2.5       18,900       -1.0       7,014       -1.5       206       -5       92         Island       99,071       -3.0       13,900       0.0       7,127       -3.0       180       -7       77         and       46,480       -1.9       6,000       1,7       7,747       -3.5       32       -1       188 |        | 2,906,550                                   | -1.1                                                              | 354,800           | -0.2                                                       | 8,192                       | -0.9                                                                | 5,894                                     | -144                                                                | 60                   | +1                            |
| 668,7282.380,700-0.18,2872.4566-5143327,2573.243,200-0.27,5753.4308-13140233,7261.127,400-0.78,5301.81660165173,814-0.123,0000.07,557-0.1229-6100k132,570-2.518,900-1.07,014-1.5206-592Island99,071-3.013,9000.07,127-3.0180-777and46,480-1.96,0001.77,747-3.532-1188                                                                                                                                                                                                                                                                                                                                                                                                                                                                                                                                                                                                   |        | 2,547,268                                   | 0.0                                                               | 318,800           | 0.1                                                        | 7,990                       | -0.1                                                                | 3,926                                     | -71                                                                 | 81                   | +1                            |
| 327,257       3.2       43,200       -0.2       7,575       3.4       308       -13       140         233,726       1.1       27,400       -0.7       8,530       1.8       166       0       165         173,814       -0.1       23,000       0.0       7,575       -0.1       229       -6       100         k       132,570       -2.5       18,900       -1.0       7,014       -1.5       206       -5       92         Island       99,071       -3.0       13,900       0.0       7,127       -3.0       180       -7       77         and       46,480       -1.9       6,000       1.7       7,747       -3.5       32       -1       188                                                                                                                                                                                                                     | ia     | 690,522                                     | 2.8                                                               | 72,600            | -0.4                                                       | 9,511                       | 3.3                                                                 | 455                                       | -20                                                                 | 160                  | +6                            |
| 233,7261.127,400-0.78,5301.81660165173,814-0.123,0000.07,557-0.1229-6100k132,570-2.518,900-1.07,014-1.5206-592Island99,071-3.013,9000.07,127-3.0180-777and46,480-1.96,0001.77,747-3.532-1188                                                                                                                                                                                                                                                                                                                                                                                                                                                                                                                                                                                                                                                                            |        | 668,728                                     | 2.3                                                               | 80,700            | -0.1                                                       | 8,287                       | 2.4                                                                 | 566                                       | -5                                                                  | 143                  | +1                            |
| 173,814-0.123,0000.07,557-0.1229-6100k132,570-2.518,900-1.07,014-1.5206-592Island99,071-3.013,9000.07,127-3.0180-777and46,480-1.96,0001.77,747-3.532-1188                                                                                                                                                                                                                                                                                                                                                                                                                                                                                                                                                                                                                                                                                                               |        | 327,257                                     | 3.2                                                               | 43,200            | -0.2                                                       | 7,575                       | 3.4                                                                 | 308                                       | -13                                                                 | 140                  | +5                            |
| k132,570-2.518,900-1.07,014-1.5206-592Island99,071-3.013,9000.07,127-3.0180-777and46,480-1.96,0001.77,747-3.532-1188                                                                                                                                                                                                                                                                                                                                                                                                                                                                                                                                                                                                                                                                                                                                                    |        | 233,726                                     | 1.1                                                               | 27,400            | -0.7                                                       | 8,530                       | 1.8                                                                 | 166                                       | 0                                                                   | 165                  | -1                            |
| Island 99,071 -3.0 13,900 0.0 7,127 -3.0 180 -7 77<br>and 46,480 -1.9 6,000 1.7 7,747 -3.5 32 -1 188                                                                                                                                                                                                                                                                                                                                                                                                                                                                                                                                                                                                                                                                                                                                                                    |        | 173,814                                     | -0.1                                                              | 23,000            | 0.0                                                        | 7,557                       | -0.1                                                                | 229                                       | -6                                                                  | 100                  | +3                            |
| and 46,480 -1.9 6,000 1.7 7,747 -3.5 32 -1 188                                                                                                                                                                                                                                                                                                                                                                                                                                                                                                                                                                                                                                                                                                                                                                                                                          | k      | 132,570                                     | -2.5                                                              | 18,900            | -1.0                                                       | 7,014                       | -1.5                                                                | 206                                       | -5                                                                  | 92                   | +1                            |
| 46,480 -1.9 6,000 1.7 7,747 -3.5 32 -1 188                                                                                                                                                                                                                                                                                                                                                                                                                                                                                                                                                                                                                                                                                                                                                                                                                              | Island | 99,071                                      | -3.0                                                              | 13,900            | 0.0                                                        | 7,127                       | -3.0                                                                | 180                                       | -7                                                                  | 77                   | +3                            |
| L 7,825,985 0.1 959,300 -0.1 8,158 0.2 11,962 -272 80                                                                                                                                                                                                                                                                                                                                                                                                                                                                                                                                                                                                                                                                                                                                                                                                                   | and    | 46,480                                      | -1.9                                                              | 6,000             | 1.7                                                        | 7,747                       | -3.5                                                                | 32                                        | -1                                                                  | 188                  | +9                            |
|                                                                                                                                                                                                                                                                                                                                                                                                                                                                                                                                                                                                                                                                                                                                                                                                                                                                         | L      | 7,825,985                                   | 0.1                                                               | 959,300           | -0.1                                                       | 8,158                       | 0.2                                                                 | 11,962                                    | -272                                                                | 80                   | +2                            |